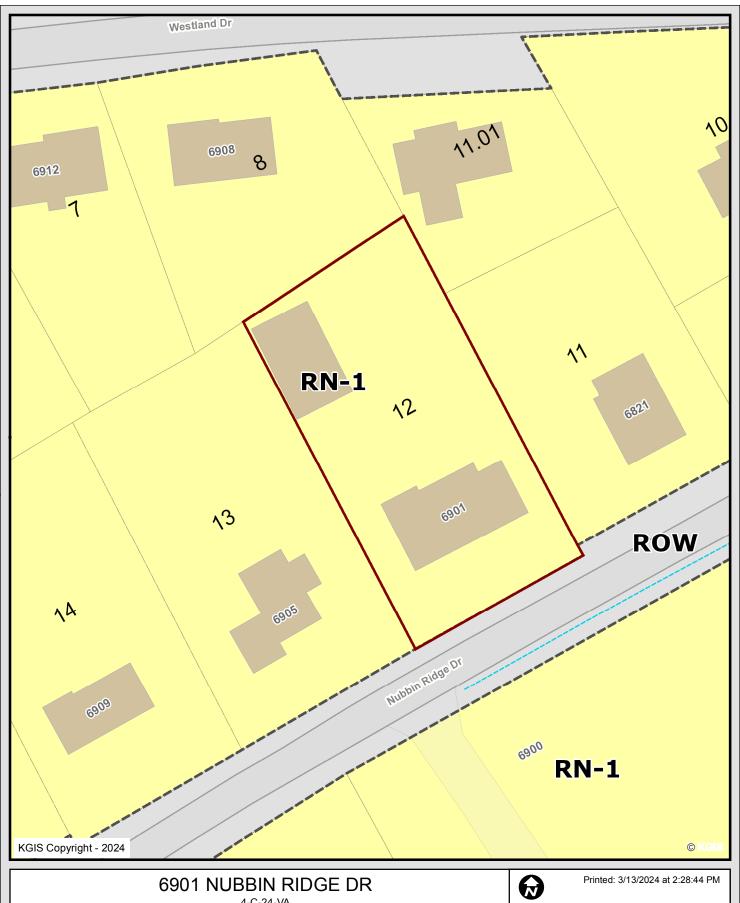

## 6901 NUBBIN RIDGE DR

4-C-24-VA DARIA KROL

Knoxville - Knox County - KUB Geographic Information System

ft