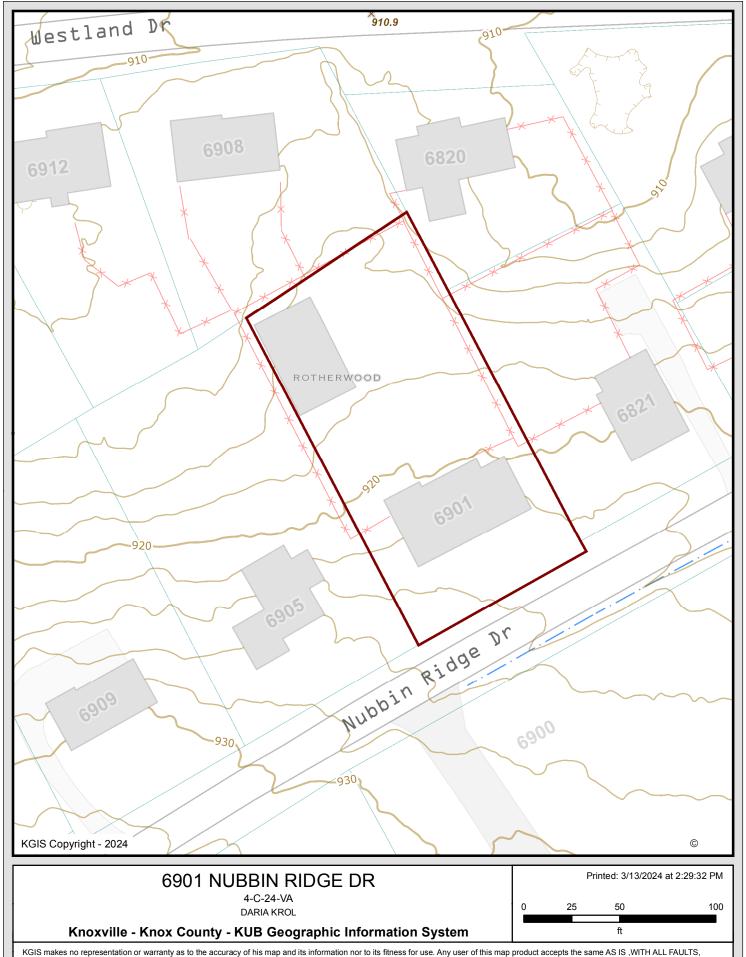

## 6901 NUBBIN RIDGE DR

4-C-24-VA DARIA KROL

Knoxville - Knox County - KUB Geographic Information System

ft

| DISTRICT                                                  | 6    | _ COUNTY  | OF Kn | <u>ox within t</u> | <u>he City of Kn</u> | <u>oxvill</u> e  |
|-----------------------------------------------------------|------|-----------|-------|--------------------|----------------------|------------------|
| LOT NO                                                    | 3    | _ BLOCK _ | Н     | _ IN <u>Roth</u>   | erwood Sub           | <u>divisi</u> on |
| HOUSE NO. 6901 Nubbin Ridge                               |      |           |       |                    |                      |                  |
| MAP CAB                                                   | В    | _SLIDE _  | 5C    | DATE               | 11-2-23              |                  |
| TAX MAP                                                   | 121P | _ GROUP_  | G     | _ PARCEL _         | 012.00               |                  |
| WARRANTY DEED BK. 202201030052307                         |      |           |       |                    |                      |                  |
| BEARING BASE Tennessee Grid North ) TDOT Network (Geo12b) |      |           |       |                    |                      |                  |