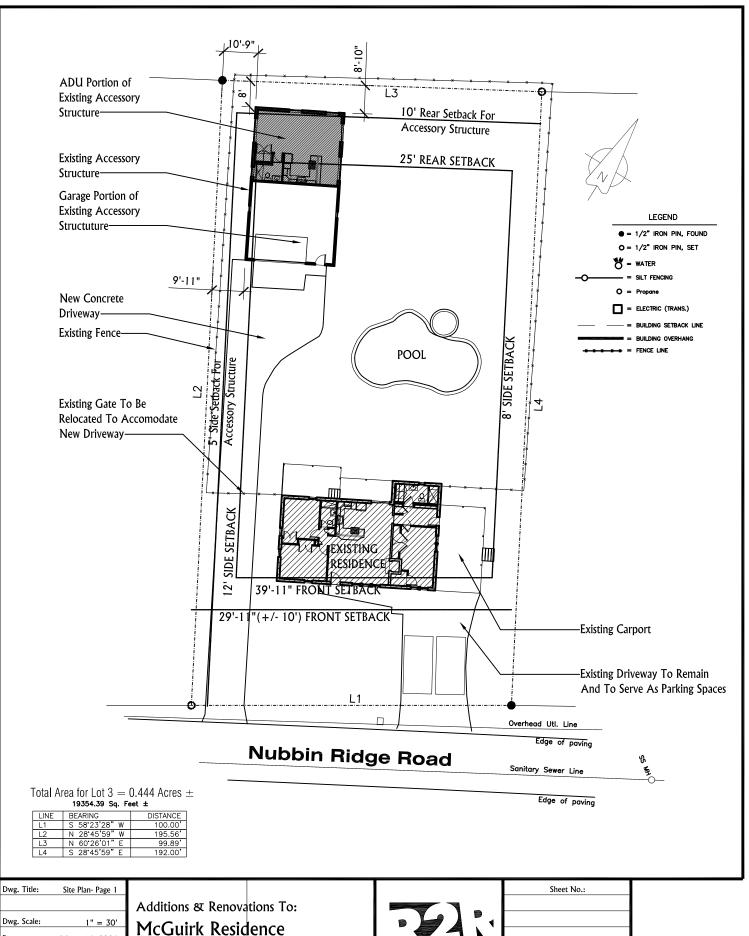

## 6901 NUBBIN RIDGE DR

4-C-24-VA DARIA KROL

Knoxville - Knox County - KUB Geographic Information System

Dwg. Scale: 1" = 30'
Date: March 14, 2024
Rev. Date:
FILE NAME: McGuirk site
PROJECT NO: 2023-120

McGuirk Residence
6901 Nubbin Ridge Drive
Knoxville, TN 37919

#### NOTE:

BASE INFORMATION IS TAKEN FROM THE BOUNDARY SURVEY PREPARED BY CROSS LAND SERVICES, RLS # 1963, DATED NOVEMBER 2, 2023, AND PROVIDED BY OWNER. THE ARCHITECT, ANY OF THEIR CONSULTANTS, AND THE OWNER SHALL NOT BE HELD RESPONSIBLE FOR THE ACCURACY AND/OR COMPLETENESS OF THIS INFORMATION. PHYSICAL FEATURES TO BE DEMOLISHED, IF ANY, HAVE BEEN OMITTED FROM THE BASE FOR CLARITY.

# **ZONING INFORMATION:**

**GARAGE** 

ZONE : RN-1
TOTAL LOT AREA: 0.444 Acres 19,354.4 SF

EXISTING RESIDENCE 1,432 SF (9.35%)
EXISTING CARPORT 379 SF (1.95%)
EXISTING COVERED PORCH 286 SF (1.47%)
EXISTING ACCESSORY BUILDING 1,337 SF (6.90%)
POOL HOUSE (ADU) 642 SF

TOTAL BUILDING COVERAGE (MAX. 30%) 3,434 SF (19.67%)

### ACCESSORY BUILDING / POOL HOUSE (ADU) INFORMATION:

EXISTING DETACHED ACCESSORY BUILDING IS ENCROACHING INTO THE 10' REAR SETBACK.

695 SF

- 2. EXISTING DETACHED ACCESSORY BUILDING IS 1,337 SQUARE FEET WHICH IS LARGER THEN 900 SF MAXIMUM ALLOWED FOR THE LOT AREA MORE THAN 15,000 SF BUT LESS THAN AN ACRE.
- 3. EXISTING RESIDENCE HAS FLOOR AREA OF 1,432 SQUARE FEET.

  THE ADU PORTION OF THE EXISTING ACCESSORY STRUCTURE WILL BE 642 SF, WHICH IS GREATER THAN 40% (572.8 SF) OF PRIMARY DWELLING FLOOR AREA BY 69.2 SQUARE FEET.

| Dwg. Title: | Site Plan- Page 2  |  |  |
|-------------|--------------------|--|--|
| Notes, 2    | Zoning Information |  |  |
| Dwg. Scale: | 1" = 30'           |  |  |
| Date:       | March 14, 2024     |  |  |
| Rev. Date:  |                    |  |  |
| FILE NAME:  | McGuirk site       |  |  |
| PROTECT NO: | 2023-120           |  |  |