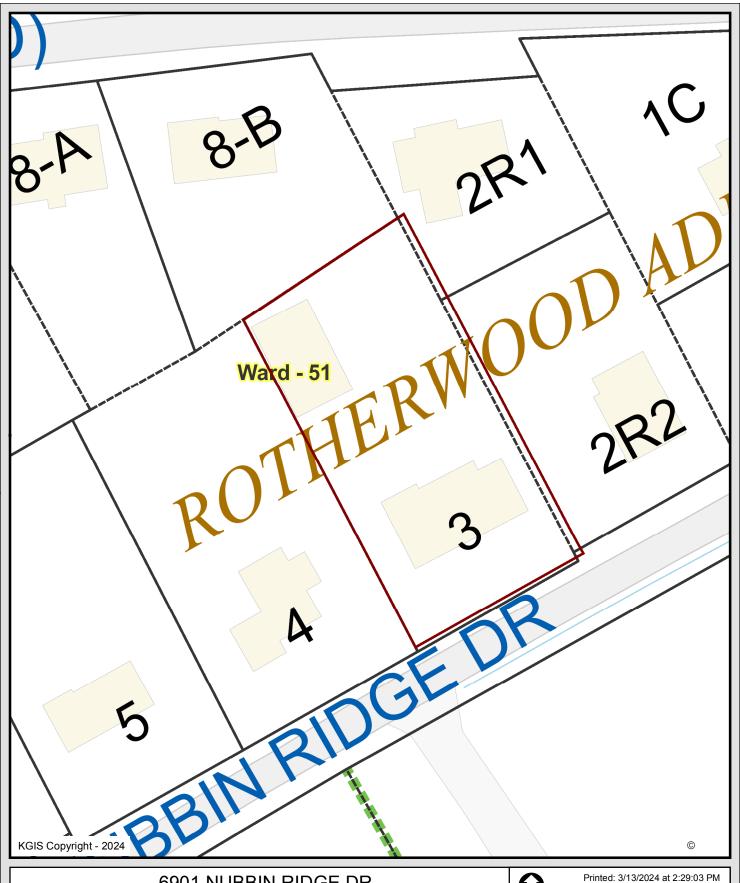

## 6901 NUBBIN RIDGE DR

4-C-24-VA DARIA KROL

Knoxville - Knox County - KUB Geographic Information System

Dwg. Scale: 1" = 30'
Date: March 14, 2024
Rev. Date:
FILE NAME: McGuirk site
PROJECT NO: 2023-120

McGuirk Residence
6901 Nubbin Ridge Drive
Knoxville, TN 37919

Additions & Renovations To:

McGuirk Residence
6901 Nubbin Ridge Drive
Knoxville, TN 37919