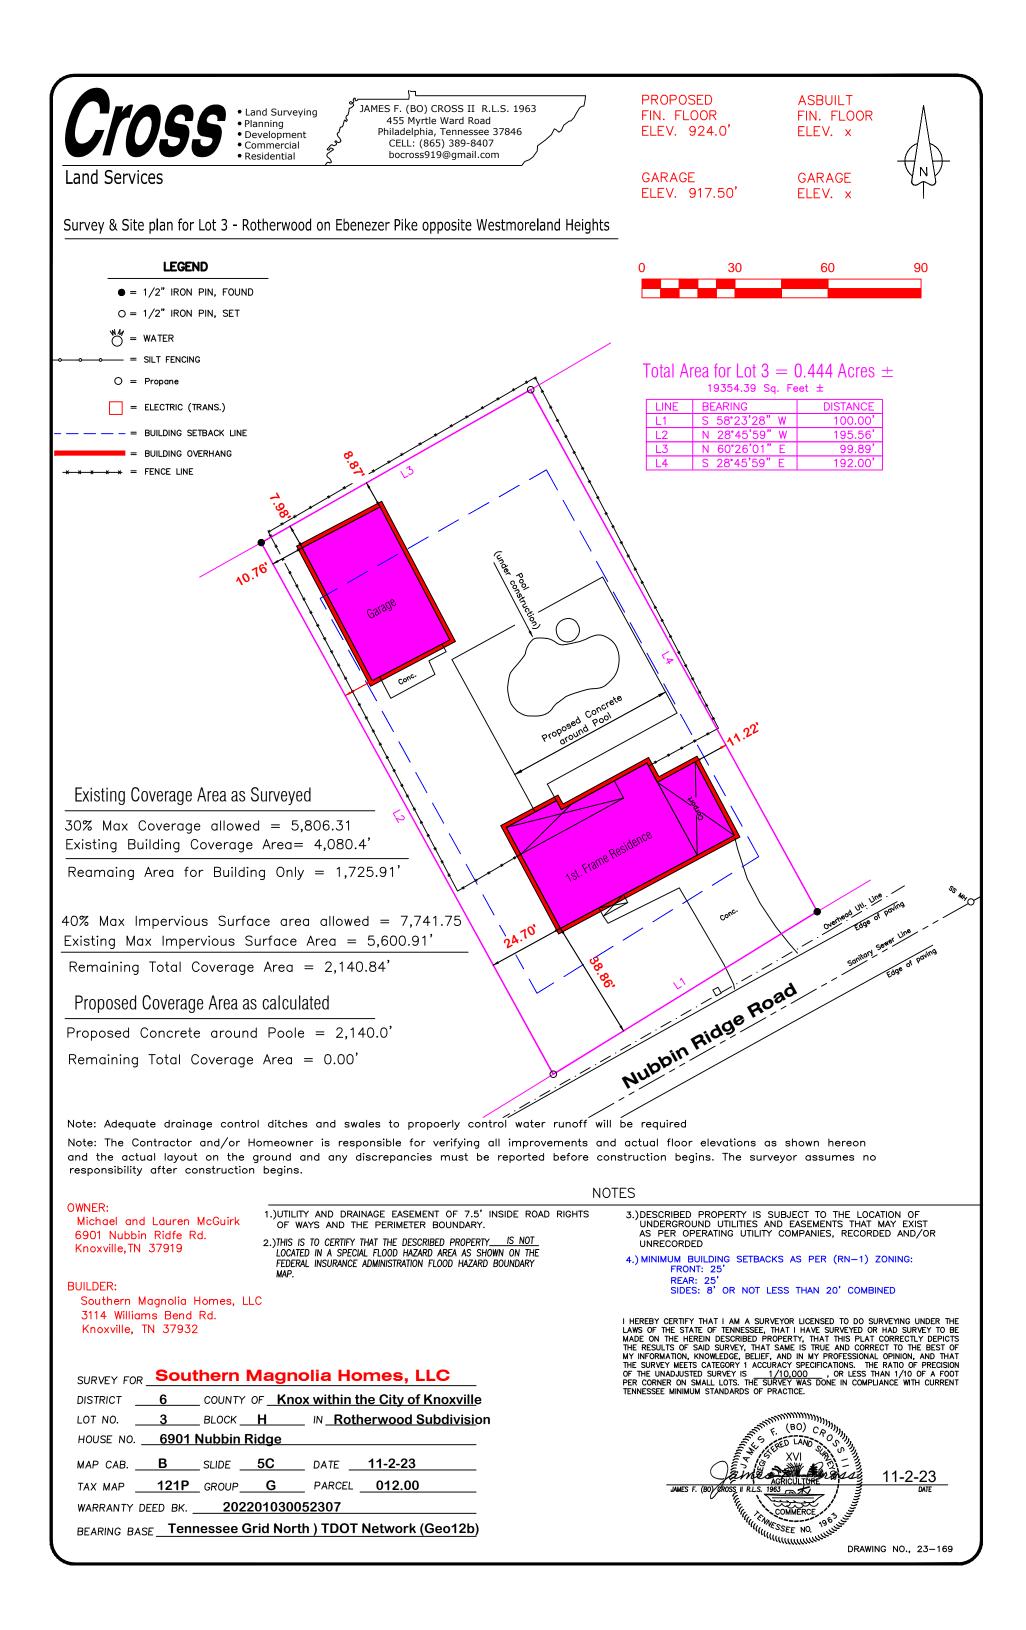

## 6901 NUBBIN RIDGE DR

4-C-24-VA DARIA KROL

Knoxville - Knox County - KUB Geographic Information System

Dwg. Scale: 1" = 30'
Date: March 14, 2024
Rev. Date:
FILE NAME: McGuirk site
PROJECT NO: 2023-120

McGuirk Residence
6901 Nubbin Ridge Drive
Knoxville, TN 37919

#### NOTE:

BASE INFORMATION IS TAKEN FROM THE BOUNDARY SURVEY PREPARED BY CROSS LAND SERVICES, RLS # 1963, DATED NOVEMBER 2, 2023, AND PROVIDED BY OWNER. THE ARCHITECT, ANY OF THEIR CONSULTANTS, AND THE OWNER SHALL NOT BE HELD RESPONSIBLE FOR THE ACCURACY AND/OR COMPLETENESS OF THIS INFORMATION. PHYSICAL FEATURES TO BE DEMOLISHED, IF ANY, HAVE BEEN OMITTED FROM THE BASE FOR CLARITY.

| DISTRICT                                                  | 6    | _ COUNTY  | OF Kn | <u>ox within t</u> | <u>he City of Kn</u> | <u>oxvill</u> e  |
|-----------------------------------------------------------|------|-----------|-------|--------------------|----------------------|------------------|
| LOT NO                                                    | 3    | _ BLOCK _ | Н     | _ IN <u>Roth</u>   | erwood Sub           | <u>divisi</u> on |
| HOUSE NO. 6901 Nubbin Ridge                               |      |           |       |                    |                      |                  |
| MAP CAB                                                   | В    | _SLIDE _  | 5C    | DATE               | 11-2-23              |                  |
| TAX MAP                                                   | 121P | _ GROUP_  | G     | _ PARCEL _         | 012.00               |                  |
| WARRANTY DEED BK. 202201030052307                         |      |           |       |                    |                      |                  |
| BEARING BASE Tennessee Grid North ) TDOT Network (Geo12b) |      |           |       |                    |                      |                  |

# **ZONING INFORMATION:**

**GARAGE** 

ZONE : RN-1
TOTAL LOT AREA: 0.444 Acres 19,354.4 SF

EXISTING RESIDENCE 1,432 SF (9.35%)
EXISTING CARPORT 379 SF (1.95%)
EXISTING COVERED PORCH 286 SF (1.47%)
EXISTING ACCESSORY BUILDING 1,337 SF (6.90%)
POOL HOUSE (ADU) 642 SF

TOTAL BUILDING COVERAGE (MAX. 30%) 3,434 SF (19.67%)

### ACCESSORY BUILDING / POOL HOUSE (ADU) INFORMATION:

EXISTING DETACHED ACCESSORY BUILDING IS ENCROACHING INTO THE 10' REAR SETBACK.

695 SF

- 2. EXISTING DETACHED ACCESSORY BUILDING IS 1,337 SQUARE FEET WHICH IS LARGER THEN 900 SF MAXIMUM ALLOWED FOR THE LOT AREA MORE THAN 15,000 SF BUT LESS THAN AN ACRE.
- 3. EXISTING RESIDENCE HAS FLOOR AREA OF 1,432 SQUARE FEET.

  THE ADU PORTION OF THE EXISTING ACCESSORY STRUCTURE WILL BE 642 SF, WHICH IS GREATER THAN 40% (572.8 SF) OF PRIMARY DWELLING FLOOR AREA BY 69.2 SQUARE FEET.

| Dwg. Title: | Site Plan- Page 2  |  |  |
|-------------|--------------------|--|--|
| Notes, 2    | Zoning Information |  |  |
| Dwg. Scale: | 1" = 30'           |  |  |
| Date:       | March 14, 2024     |  |  |
| Rev. Date:  |                    |  |  |
| FILE NAME:  | McGuirk site       |  |  |
| PROTECT NO: | 2023-120           |  |  |