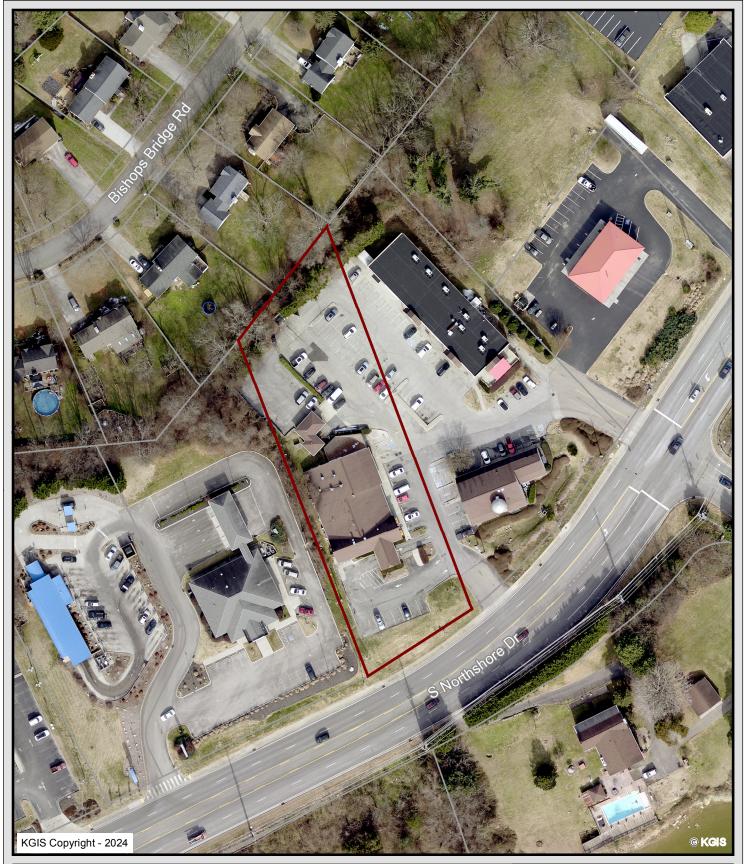

## 9411 S NORTHSHORE DR

3-H-24-VA LARA SIEVERS

Knoxville - Knox County - KUB Geographic Information System

KGIS makes no representation or warranty as to the accuracy of his map and its information nor to its fitness for use. Any user of this map product accepts the same AS IS ,WITH ALL FAULTS, and assumes all responsibility for the use thereof, and futher covenants and agrees to hold KGIS harmless from any and all damage, loss, or liability arising from any use of this map product.