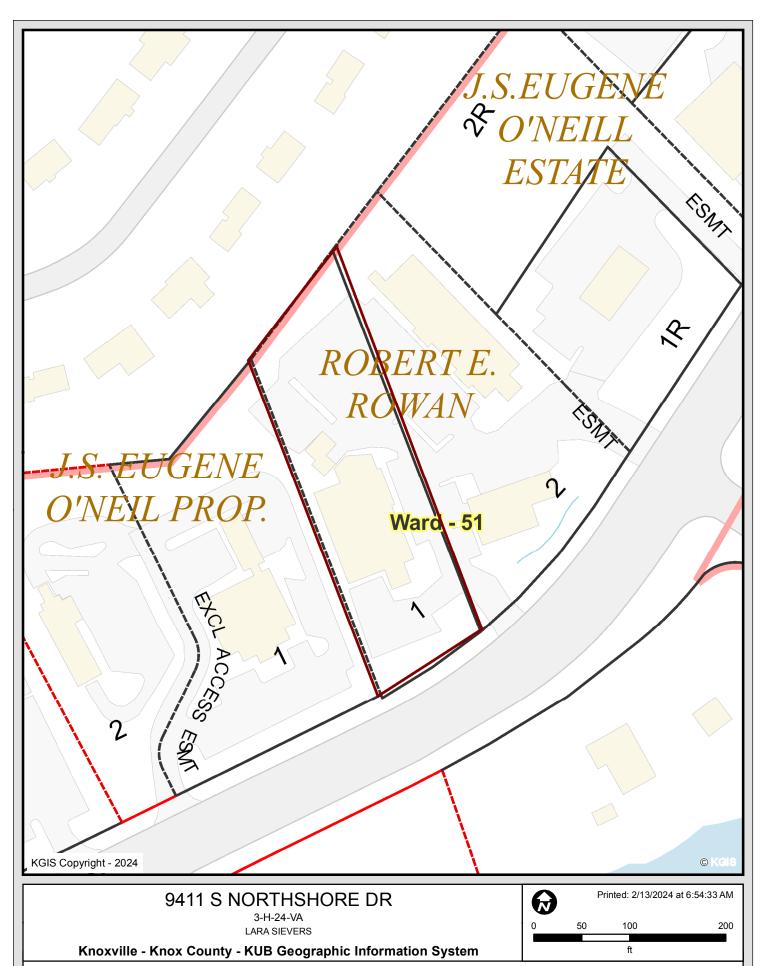

## 9411 S NORTHSHORE DR

3-H-24-VA LARA SIEVERS

Knoxville - Knox County - KUB Geographic Information System

KGIS makes no representation or warranty as to the accuracy of his map and its information nor to its fitness for use. Any user of this map product accepts the same AS IS ,WITH ALL FAULTS, and assumes all responsibility for the use thereof, and futher covenants and agrees to hold KGIS harmless from any and all damage, loss, or liability arising from any use of this map product.