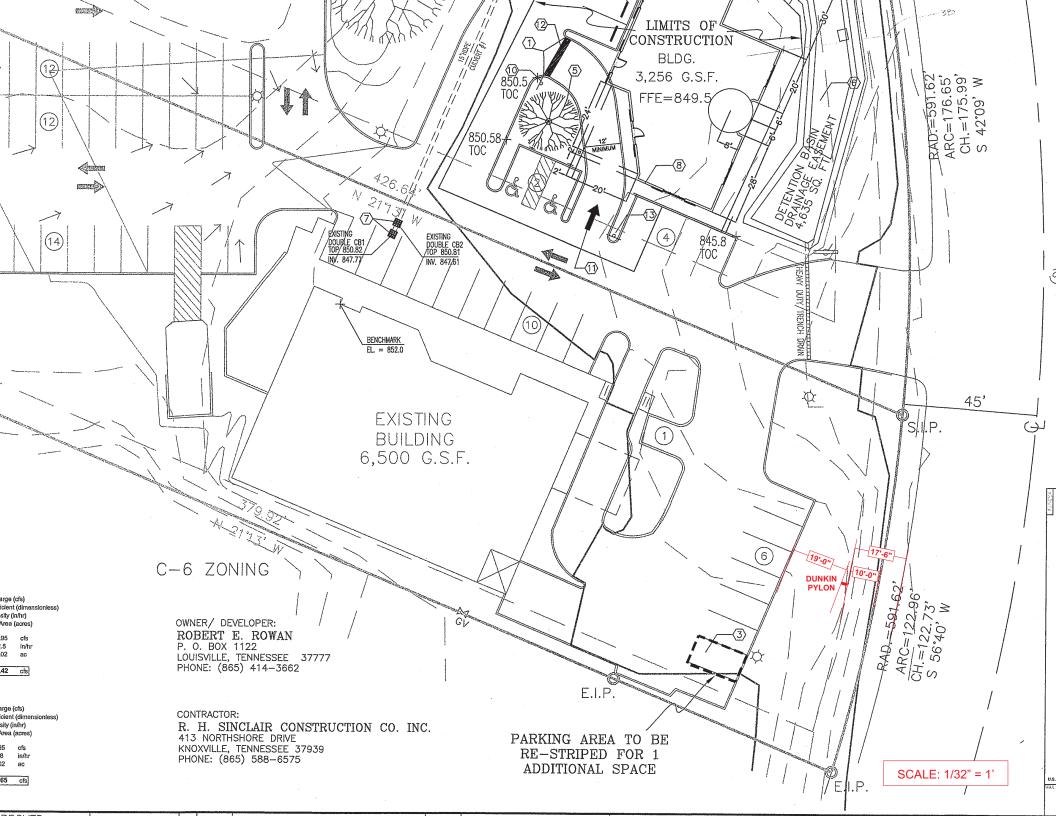

to hold KGIS harmless from any and all damage, loss, or liability arising from any use of this map product.



## 9411 S NORTHSHORE DR

3-H-24-VA LARA SIEVERS

Knoxville - Knox County - KUB Geographic Information System



KGIS makes no representation or warranty as to the accuracy of his map and its information nor to its fitness for use. Any user of this map product accepts the same AS IS ,WITH ALL FAULTS, and assumes all responsibility for the use thereof, and futher covenants and agrees to hold KGIS harmless from any and all damage, loss, or liability arising from any use of this map product.



and assumes all responsibility for the use thereof, and futher covenants and agrees to hold KGIS harmless from any and all damage, loss, or liability arising from any use of this map product.





3M 7725-41 Gray Translucent

This drawing is the property of SIGNCO, Inc. & to be used for contractual purpose between the customer & SIGNCO, Inc. only. Unauthorized use of this information will result in claims up to 1/3 value of the job represented on this drawing.

VALUE OF THIS DRAWING: \$500.00

SIGN & FAX BACK SO THAT WE MAY APPROVE YOUR ORDER.

■ APPROVED ☐ APPROVED W/CHANGES \_

FAX: 865.947.2089 info@signco-inc.com REVISE & RESUBMIT **APPROVAL SIGNATURE** 

FILE LOCATION:
Baker/D/Dunkin Donuts **Baker Jones** 12-20-2023 Dunkin Pylon Northshore 10ft Knoxville,TN

Tiffany Poling

← 2'-0" →

1/4'' = 1'