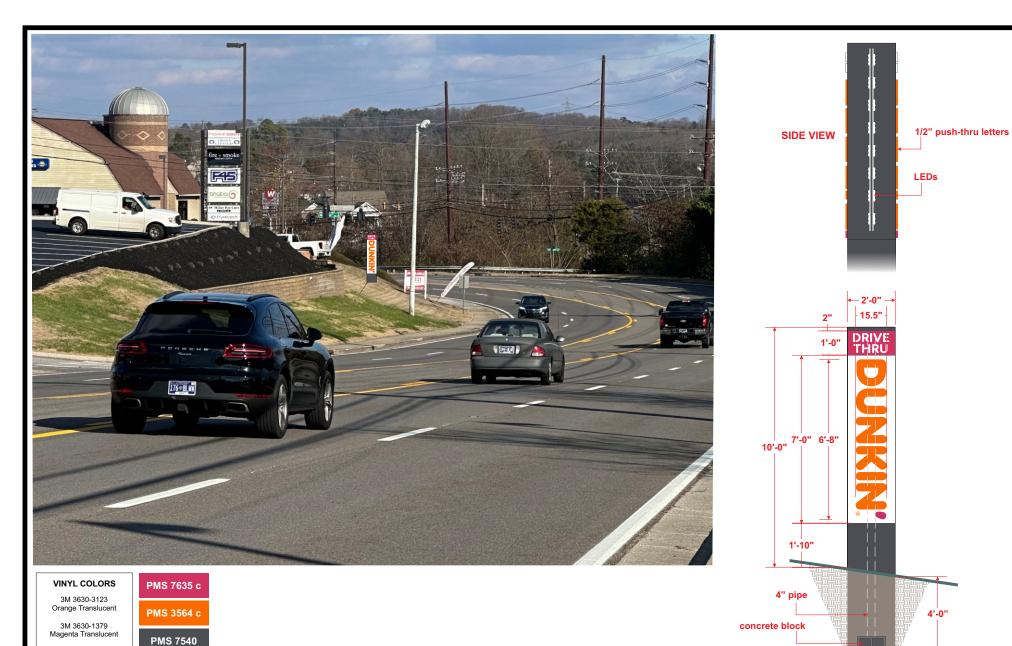

VALUE OF THIS DRAWING: \$500.00

SIGN & FAX BACK SO THAT WE MAY APPROVE YOUR ORDER.

■ APPROVED ☐ APPROVED W/CHANGES \_

FAX: 865.947.2089 info@signco-inc.com REVISE & RESUBMIT **APPROVAL SIGNATURE** 

FILE LOCATION:
Baker/D/Dunkin Donuts **Baker Jones** 12-20-2023 Dunkin Pylon Northshore 10ft Knoxville,TN

Tiffany Poling

← 2'-0" →

1/4'' = 1'