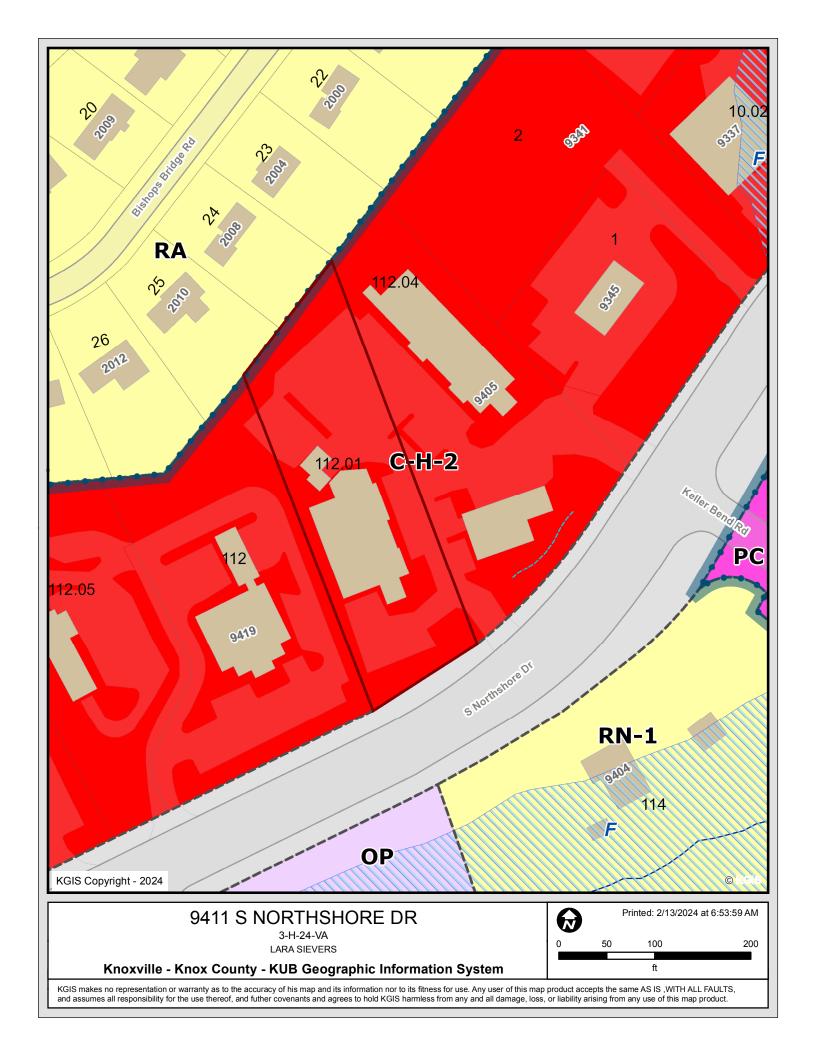

## 9411 S NORTHSHORE DR

3-H-24-VA LARA SIEVERS

Knoxville - Knox County - KUB Geographic Information System

KGIS makes no representation or warranty as to the accuracy of his map and its information nor to its fitness for use. Any user of this map product accepts the same AS IS ,WITH ALL FAULTS, and assumes all responsibility for the use thereof, and futher covenants and agrees to hold KGIS harmless from any and all damage, loss, or liability arising from any use of this map product.