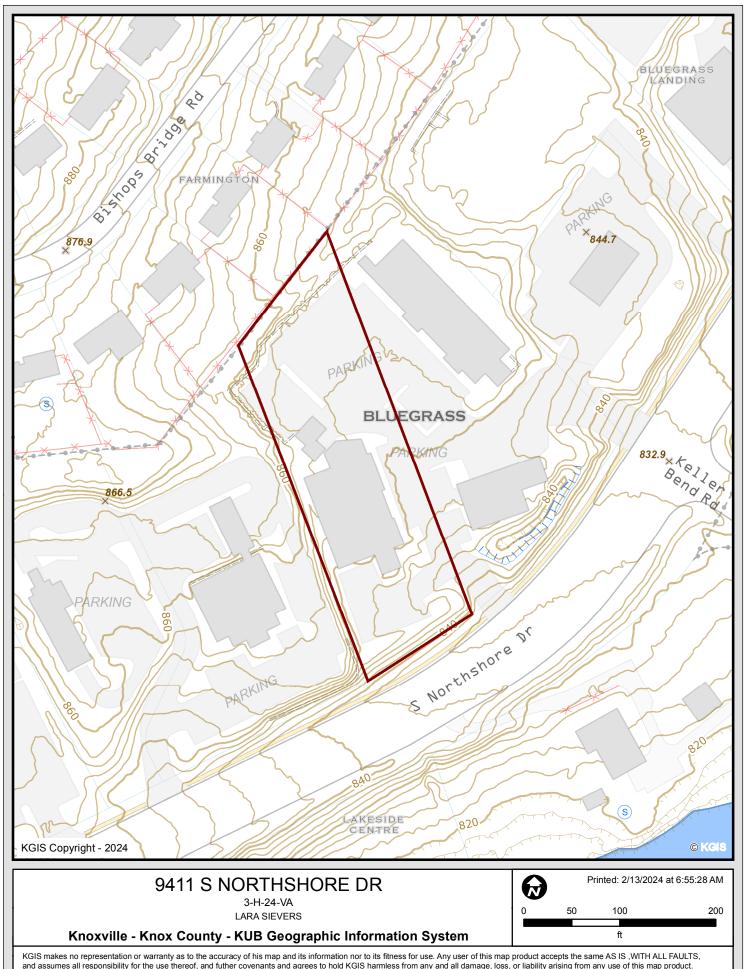

## 9411 S NORTHSHORE DR

3-H-24-VA LARA SIEVERS

Knoxville - Knox County - KUB Geographic Information System

KGIS makes no representation or warranty as to the accuracy of his map and its information nor to its fitness for use. Any user of this map product accepts the same AS IS ,WITH ALL FAULTS, and assumes all responsibility for the use thereof, and futher covenants and agrees to hold KGIS harmless from any and all damage, loss, or liability arising from any use of this map product.