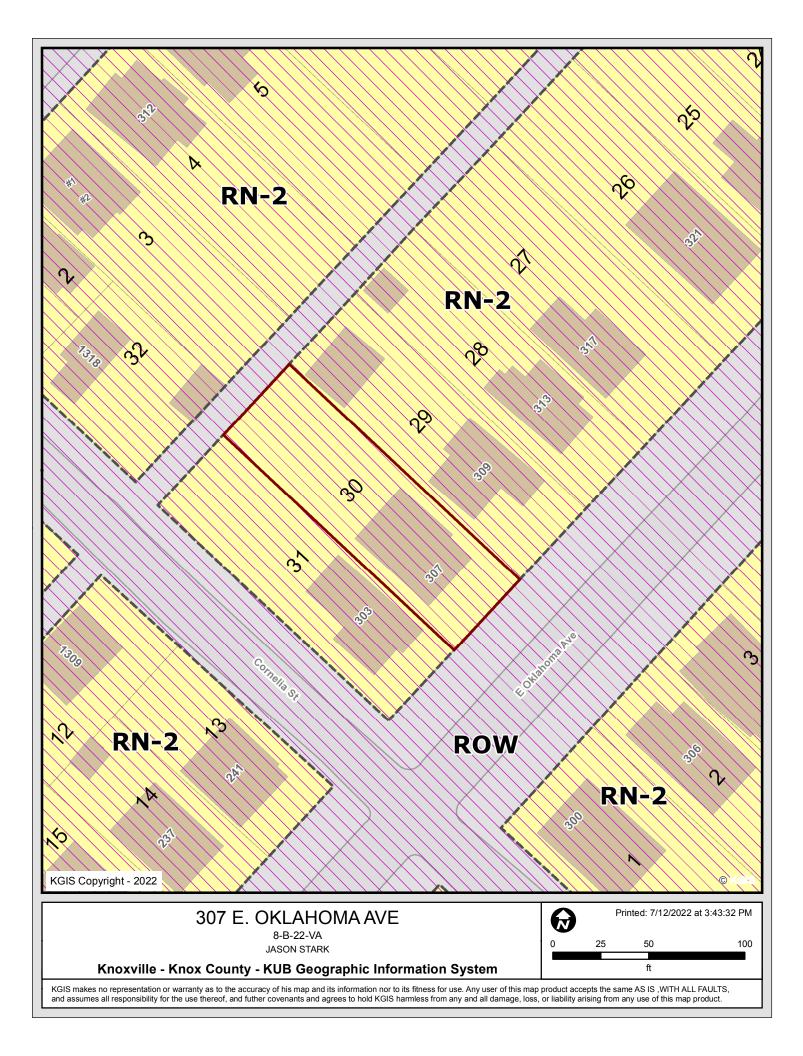

| 0 | # | 8-B-22-VA |
|---|---|-----------|
| C | # |           |

|                                                                                                                                                                                                                                                                                                                                                                                                                                                                                                                                                                                                                                                                                                                                                                                                                                                                                                                                                                                                                                                                                         | File # 8                                              | -B-22-VA                          |                     |  |  |  |  |  |
|-----------------------------------------------------------------------------------------------------------------------------------------------------------------------------------------------------------------------------------------------------------------------------------------------------------------------------------------------------------------------------------------------------------------------------------------------------------------------------------------------------------------------------------------------------------------------------------------------------------------------------------------------------------------------------------------------------------------------------------------------------------------------------------------------------------------------------------------------------------------------------------------------------------------------------------------------------------------------------------------------------------------------------------------------------------------------------------------|-------------------------------------------------------|-----------------------------------|---------------------|--|--|--|--|--|
| CITY OF KNOXVILLE BOARD C                                                                                                                                                                                                                                                                                                                                                                                                                                                                                                                                                                                                                                                                                                                                                                                                                                                                                                                                                                                                                                                               | OF ZONING                                             | APPEALS APPLIC                    | ATION               |  |  |  |  |  |
| Click on Meeting Schedule, Deadlines and Fees for information                                                                                                                                                                                                                                                                                                                                                                                                                                                                                                                                                                                                                                                                                                                                                                                                                                                                                                                                                                                                                           | on on submitting an                                   | application to be heard at a mont | thly Board meeting. |  |  |  |  |  |
| APPLICANT INFORMATION                                                                                                                                                                                                                                                                                                                                                                                                                                                                                                                                                                                                                                                                                                                                                                                                                                                                                                                                                                                                                                                                   | APPLICANT IS:                                         | THIS PROPOSAL PER                 |                     |  |  |  |  |  |
| Name Jason Stark                                                                                                                                                                                                                                                                                                                                                                                                                                                                                                                                                                                                                                                                                                                                                                                                                                                                                                                                                                                                                                                                        | Owner                                                 | New Structure                     |                     |  |  |  |  |  |
| Street Address PO Box 5505                                                                                                                                                                                                                                                                                                                                                                                                                                                                                                                                                                                                                                                                                                                                                                                                                                                                                                                                                                                                                                                              | Contractor 🗹                                          | Modification of Existing Structu  | ure 🗹               |  |  |  |  |  |
| City, State, Zip Knoxville, TN 37928                                                                                                                                                                                                                                                                                                                                                                                                                                                                                                                                                                                                                                                                                                                                                                                                                                                                                                                                                                                                                                                    | Tenant 🔲                                              | Off Street Parking                | $\checkmark$        |  |  |  |  |  |
| Phone Number 865-604-3658                                                                                                                                                                                                                                                                                                                                                                                                                                                                                                                                                                                                                                                                                                                                                                                                                                                                                                                                                                                                                                                               | Other 🛛                                               | Signage                           |                     |  |  |  |  |  |
| Email jason@rdcbuild.com                                                                                                                                                                                                                                                                                                                                                                                                                                                                                                                                                                                                                                                                                                                                                                                                                                                                                                                                                                                                                                                                |                                                       | Other                             |                     |  |  |  |  |  |
|                                                                                                                                                                                                                                                                                                                                                                                                                                                                                                                                                                                                                                                                                                                                                                                                                                                                                                                                                                                                                                                                                         | A REQUEST FOR                                         |                                   |                     |  |  |  |  |  |
| Zoning Variance (Building Permit Denied)                                                                                                                                                                                                                                                                                                                                                                                                                                                                                                                                                                                                                                                                                                                                                                                                                                                                                                                                                                                                                                                | Extensio                                              | n of Non-Conforming Use/or St     | ructure             |  |  |  |  |  |
| Appeal of Administrative Official's Decision                                                                                                                                                                                                                                                                                                                                                                                                                                                                                                                                                                                                                                                                                                                                                                                                                                                                                                                                                                                                                                            |                                                       | erpretation                       |                     |  |  |  |  |  |
|                                                                                                                                                                                                                                                                                                                                                                                                                                                                                                                                                                                                                                                                                                                                                                                                                                                                                                                                                                                                                                                                                         | TY INFORMATIO                                         |                                   |                     |  |  |  |  |  |
| Street Address 307 E. Oklahoma Ave                                                                                                                                                                                                                                                                                                                                                                                                                                                                                                                                                                                                                                                                                                                                                                                                                                                                                                                                                                                                                                                      | 011 (                                                 | City, State, Zip Knoxvill         |                     |  |  |  |  |  |
| See KGIS.org for Parcel # 081LQ030 CITY COUN                                                                                                                                                                                                                                                                                                                                                                                                                                                                                                                                                                                                                                                                                                                                                                                                                                                                                                                                                                                                                                            |                                                       | and Zoning District RN            | -2, HC Overlay      |  |  |  |  |  |
| VARIANCE REQUIREMENTS         City of Knoxville Zoning Ordinance Article 16, Section 16.3         The City of Knoxville Board of Zoning Appeals shall have the power and authority to grant variances from terms of this ordinance according to the procedure and under the restrictions set out in this section.         The purpose of the variance is to modify the strict application of the specific requirements of this ordinance in the case of exceptionally irregular, narrow, shallow or steep lots, or other exceptional physical conditions, whereby such strict application would result in practical difficulty or unnecessary hardship which would deprive an owner of the reasonable use of his land. The variance shall be used only where necessary to overcome some obstacle which is preventing an owner from using his property as the zoning ordinance intended.         DESCRIPTION OF APPEAL         Describe your project and why you need variances.         Purchased property June 2021, and existing conditions of property were constructed as a duplex; |                                                       |                                   |                     |  |  |  |  |  |
| owner would like to renovate the property as-is and bring the building into compliance as a legal duplex.<br>Owner requests a variance to the minimum lot size requirement for a two family structure in the RN-2 zoning district (Appendix B Zoning Ordinance, Section 4.3, Table 4-1: Dimensional Standards).<br>Minimum lot size for 2F is 10,000 SF, existing lot size is 8,238 SF per attached survey. Also attached is owner's proposed parking layout.                                                                                                                                                                                                                                                                                                                                                                                                                                                                                                                                                                                                                           |                                                       |                                   |                     |  |  |  |  |  |
| Describe hardship conditions that apply to this variance.                                                                                                                                                                                                                                                                                                                                                                                                                                                                                                                                                                                                                                                                                                                                                                                                                                                                                                                                                                                                                               |                                                       |                                   |                     |  |  |  |  |  |
| Re-configuration of existing structure to single family dwelling would involve major renovation to open walls between dwellings; existing structure occupied by a tenant in one unit, would require eviction of existing tenant. Existing structure renovated from single family to duplex at some point in the past, prior to current owner's purchase.                                                                                                                                                                                                                                                                                                                                                                                                                                                                                                                                                                                                                                                                                                                                |                                                       |                                   |                     |  |  |  |  |  |
| APPLICANT AUTHORIZATION                                                                                                                                                                                                                                                                                                                                                                                                                                                                                                                                                                                                                                                                                                                                                                                                                                                                                                                                                                                                                                                                 |                                                       |                                   |                     |  |  |  |  |  |
| I hereby certify that I am the authorized applicant, representing ALL property owners involved                                                                                                                                                                                                                                                                                                                                                                                                                                                                                                                                                                                                                                                                                                                                                                                                                                                                                                                                                                                          |                                                       |                                   |                     |  |  |  |  |  |
| in this request and that all owners have been notified of t                                                                                                                                                                                                                                                                                                                                                                                                                                                                                                                                                                                                                                                                                                                                                                                                                                                                                                                                                                                                                             | his request in writi                                  | ng.                               |                     |  |  |  |  |  |
| APPLICANT'S SIGNATURE JASON M Stark                                                                                                                                                                                                                                                                                                                                                                                                                                                                                                                                                                                                                                                                                                                                                                                                                                                                                                                                                                                                                                                     | Digitally signed by Jason<br>Date: 2022.06.22 16:33:3 |                                   | 2022                |  |  |  |  |  |

PARKING INFORMATION & CALCULATIONS ZONING: RN-2, H OVERLAY TOTAL LOT AREA: 8,238 SF PROPOSED CHANGE OF USE: TWO-FAMILY DWELLING, RENOVATIONS EXCEEDING 50% OF APPRAISED/ASSESSED VALUE

VARIANCE REQUESTED: REDUCED MINIMUM LOT SIZE FOR TWO-FAMILY DWELLING