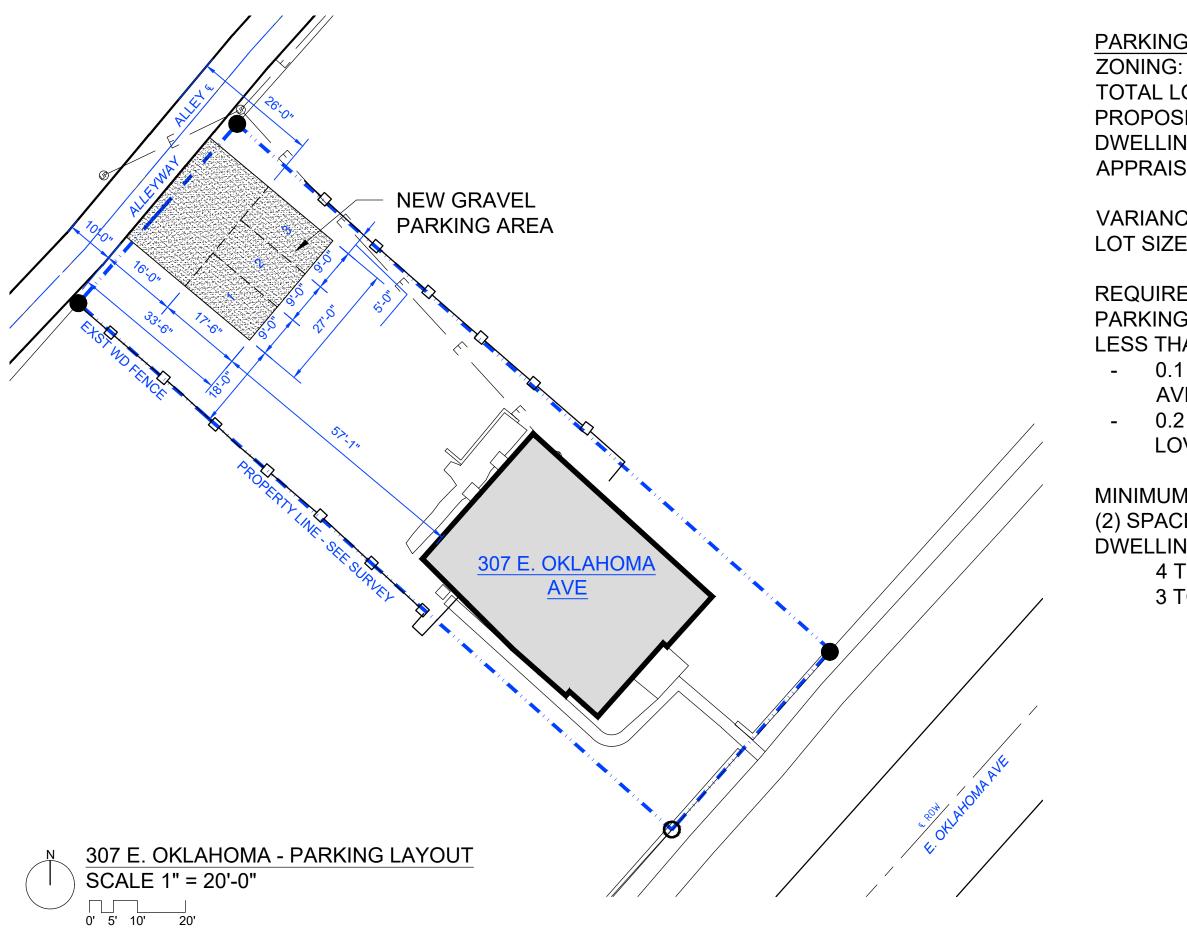

PARKING INFORMATION & CALCULATIONS ZONING: RN-2, H OVERLAY TOTAL LOT AREA: 8,238 SF PROPOSED CHANGE OF USE: TWO-FAMILY DWELLING, RENOVATIONS EXCEEDING 50% OF APPRAISED/ASSESSED VALUE

VARIANCE REQUESTED: REDUCED MINIMUM LOT SIZE FOR TWO-FAMILY DWELLING

REQUIRED PARKING: 2 PER DWELLING UNIT
PARKING REDUCTION: 30% REDUCTION FOR
LESS THAN 0.25 MILE TO PUBLIC TRANSIT;
0.1 MILES TO KAT STOP AT E. ANDERSON
AVE & CORNELIA ST
0.2 MILES TO KAT SHELTER AT GUY B.
LOVE TOWERS

MINIMUM PARKING REQUIRED: (2) SPACES PER DWELLING UNIT \* (2) DWELLING UNITS = 4 TOTAL SPACES 4 TOTAL SPACES - (4 \* 0.3) = 2.8 3 TOTAL SPACES REQUIRED.