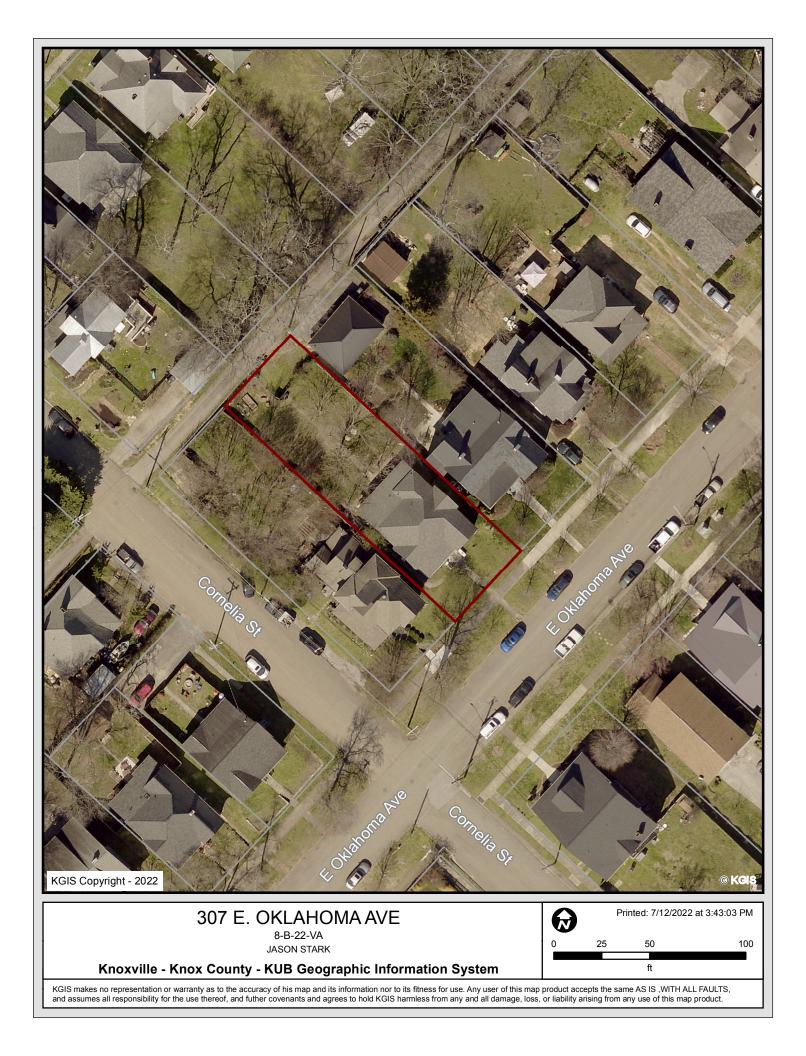

| 0 | # | 8-B-22-VA |
|---|---|-----------|
| C | # |           |

|                                                                                                                                                                                                                                                                                                                                                                                                                                                                                                                                                                                                                                                                                                                                                                                                                                                                                                                                                                                                                                                                                         | File # 8                                              | -B-22-VA                          |                     |  |  |  |  |  |
|-----------------------------------------------------------------------------------------------------------------------------------------------------------------------------------------------------------------------------------------------------------------------------------------------------------------------------------------------------------------------------------------------------------------------------------------------------------------------------------------------------------------------------------------------------------------------------------------------------------------------------------------------------------------------------------------------------------------------------------------------------------------------------------------------------------------------------------------------------------------------------------------------------------------------------------------------------------------------------------------------------------------------------------------------------------------------------------------|-------------------------------------------------------|-----------------------------------|---------------------|--|--|--|--|--|
| CITY OF KNOXVILLE BOARD C                                                                                                                                                                                                                                                                                                                                                                                                                                                                                                                                                                                                                                                                                                                                                                                                                                                                                                                                                                                                                                                               | OF ZONING                                             | APPEALS APPLIC                    | ATION               |  |  |  |  |  |
| Click on Meeting Schedule, Deadlines and Fees for information                                                                                                                                                                                                                                                                                                                                                                                                                                                                                                                                                                                                                                                                                                                                                                                                                                                                                                                                                                                                                           | on on submitting an                                   | application to be heard at a mont | thly Board meeting. |  |  |  |  |  |
| APPLICANT INFORMATION                                                                                                                                                                                                                                                                                                                                                                                                                                                                                                                                                                                                                                                                                                                                                                                                                                                                                                                                                                                                                                                                   | APPLICANT IS:                                         | THIS PROPOSAL PER                 |                     |  |  |  |  |  |
| Name Jason Stark                                                                                                                                                                                                                                                                                                                                                                                                                                                                                                                                                                                                                                                                                                                                                                                                                                                                                                                                                                                                                                                                        | Owner                                                 | New Structure                     |                     |  |  |  |  |  |
| Street Address PO Box 5505                                                                                                                                                                                                                                                                                                                                                                                                                                                                                                                                                                                                                                                                                                                                                                                                                                                                                                                                                                                                                                                              | Contractor 🗹                                          | Modification of Existing Structu  | ure 🗹               |  |  |  |  |  |
| City, State, Zip Knoxville, TN 37928                                                                                                                                                                                                                                                                                                                                                                                                                                                                                                                                                                                                                                                                                                                                                                                                                                                                                                                                                                                                                                                    | Tenant 🔲                                              | Off Street Parking                | $\checkmark$        |  |  |  |  |  |
| Phone Number 865-604-3658                                                                                                                                                                                                                                                                                                                                                                                                                                                                                                                                                                                                                                                                                                                                                                                                                                                                                                                                                                                                                                                               | Other 🛛                                               | Signage                           |                     |  |  |  |  |  |
| Email jason@rdcbuild.com                                                                                                                                                                                                                                                                                                                                                                                                                                                                                                                                                                                                                                                                                                                                                                                                                                                                                                                                                                                                                                                                |                                                       | Other                             |                     |  |  |  |  |  |
|                                                                                                                                                                                                                                                                                                                                                                                                                                                                                                                                                                                                                                                                                                                                                                                                                                                                                                                                                                                                                                                                                         | A REQUEST FOR                                         |                                   |                     |  |  |  |  |  |
| Zoning Variance (Building Permit Denied)                                                                                                                                                                                                                                                                                                                                                                                                                                                                                                                                                                                                                                                                                                                                                                                                                                                                                                                                                                                                                                                | Extensio                                              | n of Non-Conforming Use/or St     | ructure             |  |  |  |  |  |
| Appeal of Administrative Official's Decision                                                                                                                                                                                                                                                                                                                                                                                                                                                                                                                                                                                                                                                                                                                                                                                                                                                                                                                                                                                                                                            |                                                       | erpretation                       |                     |  |  |  |  |  |
|                                                                                                                                                                                                                                                                                                                                                                                                                                                                                                                                                                                                                                                                                                                                                                                                                                                                                                                                                                                                                                                                                         | TY INFORMATIO                                         |                                   |                     |  |  |  |  |  |
| Street Address 307 E. Oklahoma Ave                                                                                                                                                                                                                                                                                                                                                                                                                                                                                                                                                                                                                                                                                                                                                                                                                                                                                                                                                                                                                                                      | 011 (                                                 | City, State, Zip Knoxvill         |                     |  |  |  |  |  |
| See KGIS.org for Parcel # 081LQ030 CITY COUN                                                                                                                                                                                                                                                                                                                                                                                                                                                                                                                                                                                                                                                                                                                                                                                                                                                                                                                                                                                                                                            |                                                       | and Zoning District RN            | -2, HC Overlay      |  |  |  |  |  |
| VARIANCE REQUIREMENTS         City of Knoxville Zoning Ordinance Article 16, Section 16.3         The City of Knoxville Board of Zoning Appeals shall have the power and authority to grant variances from terms of this ordinance according to the procedure and under the restrictions set out in this section.         The purpose of the variance is to modify the strict application of the specific requirements of this ordinance in the case of exceptionally irregular, narrow, shallow or steep lots, or other exceptional physical conditions, whereby such strict application would result in practical difficulty or unnecessary hardship which would deprive an owner of the reasonable use of his land. The variance shall be used only where necessary to overcome some obstacle which is preventing an owner from using his property as the zoning ordinance intended.         DESCRIPTION OF APPEAL         Describe your project and why you need variances.         Purchased property June 2021, and existing conditions of property were constructed as a duplex; |                                                       |                                   |                     |  |  |  |  |  |
| owner would like to renovate the property as-is and bring the building into compliance as a legal duplex.<br>Owner requests a variance to the minimum lot size requirement for a two family structure in the RN-2 zoning district (Appendix B Zoning Ordinance, Section 4.3, Table 4-1: Dimensional Standards).<br>Minimum lot size for 2F is 10,000 SF, existing lot size is 8,238 SF per attached survey. Also attached is owner's proposed parking layout.                                                                                                                                                                                                                                                                                                                                                                                                                                                                                                                                                                                                                           |                                                       |                                   |                     |  |  |  |  |  |
| Describe hardship conditions that apply to this variance.                                                                                                                                                                                                                                                                                                                                                                                                                                                                                                                                                                                                                                                                                                                                                                                                                                                                                                                                                                                                                               |                                                       |                                   |                     |  |  |  |  |  |
| Re-configuration of existing structure to single family dwelling would involve major renovation to open walls between dwellings; existing structure occupied by a tenant in one unit, would require eviction of existing tenant. Existing structure renovated from single family to duplex at some point in the past, prior to current owner's purchase.                                                                                                                                                                                                                                                                                                                                                                                                                                                                                                                                                                                                                                                                                                                                |                                                       |                                   |                     |  |  |  |  |  |
| APPLICANT AUTHORIZATION                                                                                                                                                                                                                                                                                                                                                                                                                                                                                                                                                                                                                                                                                                                                                                                                                                                                                                                                                                                                                                                                 |                                                       |                                   |                     |  |  |  |  |  |
| I hereby certify that I am the authorized applicant, representing ALL property owners involved                                                                                                                                                                                                                                                                                                                                                                                                                                                                                                                                                                                                                                                                                                                                                                                                                                                                                                                                                                                          |                                                       |                                   |                     |  |  |  |  |  |
| in this request and that all owners have been notified of t                                                                                                                                                                                                                                                                                                                                                                                                                                                                                                                                                                                                                                                                                                                                                                                                                                                                                                                                                                                                                             | his request in writi                                  | ng.                               |                     |  |  |  |  |  |
| APPLICANT'S SIGNATURE JASON M Stark                                                                                                                                                                                                                                                                                                                                                                                                                                                                                                                                                                                                                                                                                                                                                                                                                                                                                                                                                                                                                                                     | Digitally signed by Jason<br>Date: 2022.06.22 16:33:3 |                                   | 2022                |  |  |  |  |  |

PARKING INFORMATION & CALCULATIONS ZONING: RN-2, H OVERLAY TOTAL LOT AREA: 8,238 SF PROPOSED CHANGE OF USE: TWO-FAMILY DWELLING, RENOVATIONS EXCEEDING 50% OF APPRAISED/ASSESSED VALUE

VARIANCE REQUESTED: REDUCED MINIMUM LOT SIZE FOR TWO-FAMILY DWELLING