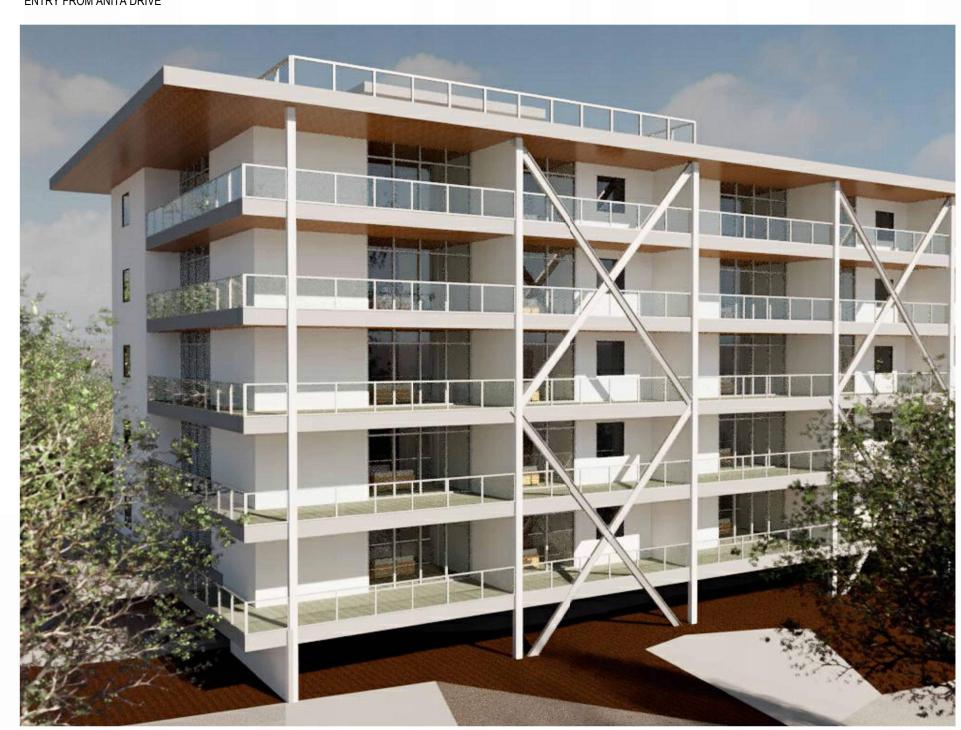

ENTRY FROM ANITA DRIVE

RIVERSIDE BALCONIES

#### Describe your project and why you need variances.

The project is a single building, six story, multifamily development with 50 units. Total square footage of approximately 73.000sf. The property is 5.93 acres.

Level 1, parking

Level 2-6, multifamily

Roof occupiable by owners

Variance:

Maximum height increased to 70'

Maximum lot area increased to 5.93 acres or 258,311sf.

The allowable number of units on this site = 259,310sf / 2000sf/du = 129 dwelling units allowed

We are proposing a smaller number of units in a single location. This works with the topography, respects the intent of the hillside protection overlay and preserves the natural beauty of the southside of Knoxville by minimally disturbing the site while maintaining the primary shape of the hill and the large, mature trees. The building height of 70' is to the railing of the roof deck. The current height of the mature trees is over 110'. In the summer this building will be barely visible.