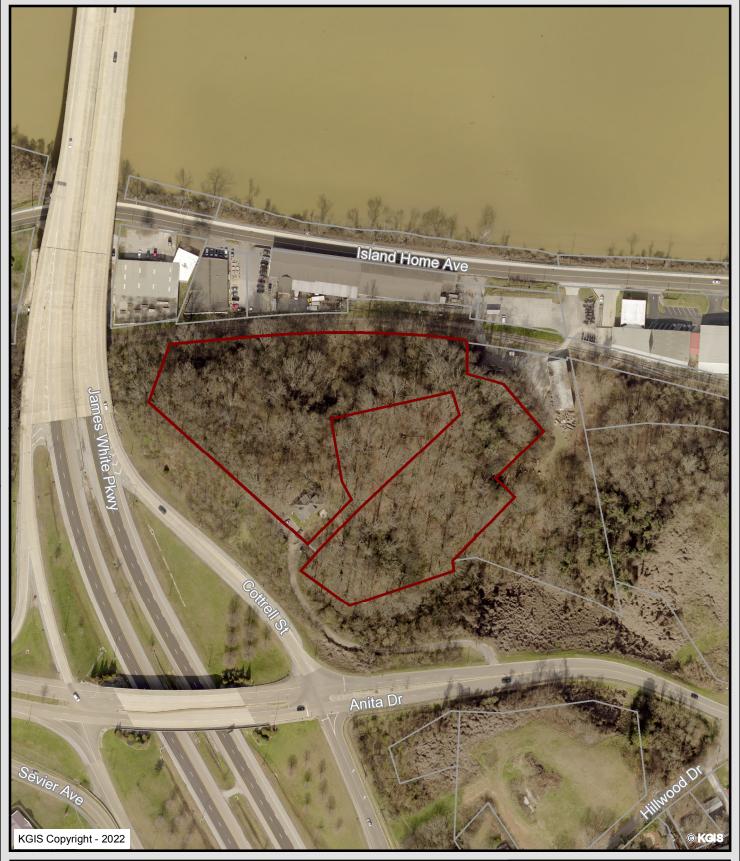

|         |                  | Fee Amount                    |  |  |  |  |
| Council District            |              |         |                  | BZA Meeting Date              |  |  |  |  |
| PLANS REVIEWER              |              |         |                  | DATE                          |  |  |  |  |



JOSHUA WRIGHT

Knoxville - Knox County - KUB Geographic Information System

o 100 200

ft

KGIS makes no representation or warranty as to the accuracy of his map and its information nor to its fitness for use. Any user of this map product accepts the same AS IS ,WITH ALL FAULTS, and assumes all responsibility for the use thereof, and futher covenants and agrees to hold KGIS harmless from any and all damage, loss, or liability arising from any use of this map product.





# 2425 ANITA DR

7-G-22-VA JOSHUA WRIGHT

# Knoxville - Knox County - KUB Geographic Information System

Printed: 6/9/2022 at 12:49:09 PM

0 100 200 400

ft

KGIS makes no representation or warranty as to the accuracy of his map and its information nor to its fitness for use. Any user of this map product accepts the same AS IS ,WITH ALL FAULTS, and assumes all responsibility for the use thereof, and futher covenants and agrees to hold KGIS harmless from any and all damage, loss, or liability arising from any use of this map product.



KGIS makes no representation or warranty as to the accuracy of his map and its information nor to its fitness for use. Any user of this map product accepts the same AS IS ,WITH ALL FAULTS, and assumes all responsibility for the use thereof, and futher cove