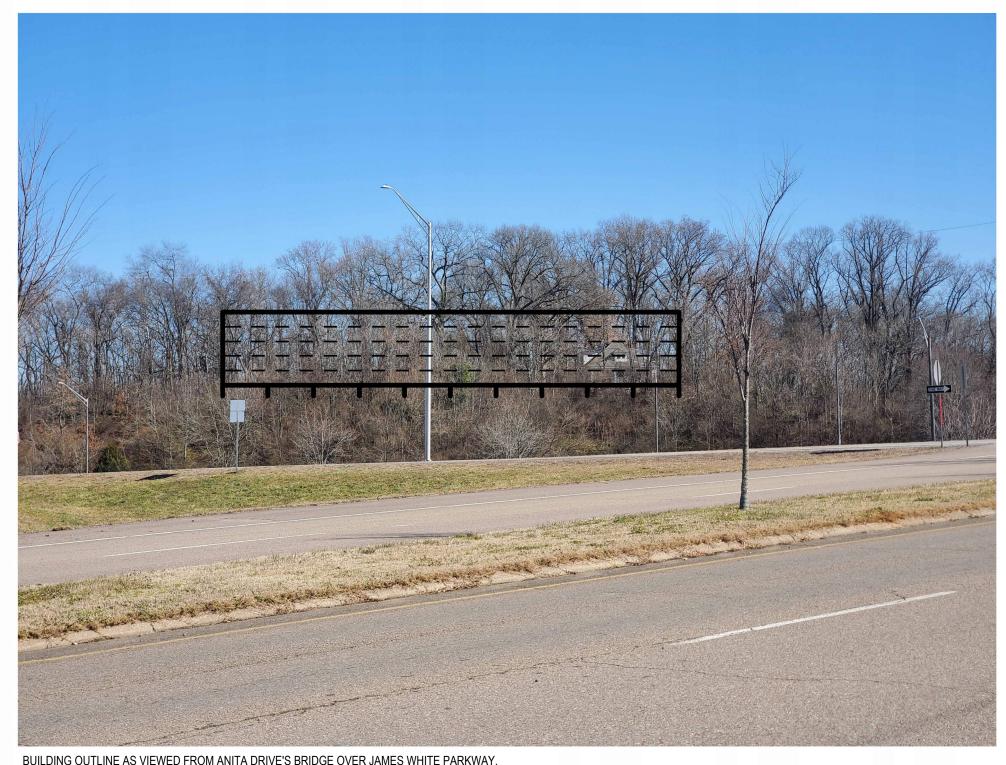

BUILDING OUTLINE AS VIEWED FROM ANITA DRIVE'S BRIDGE OVER JAMES WHITE PARKWAY, WINTER, SHOWING EXISTING HOUSE

BUILDING OUTLINE AS VIEWED FROM ANITA DRIVE'S BRIDGE OVER JAMES WHITE PARKWAY, SUMMER, SHOWING FULL FOLIAGE COVER. THE BUILDING WILL BE HIDDEN.