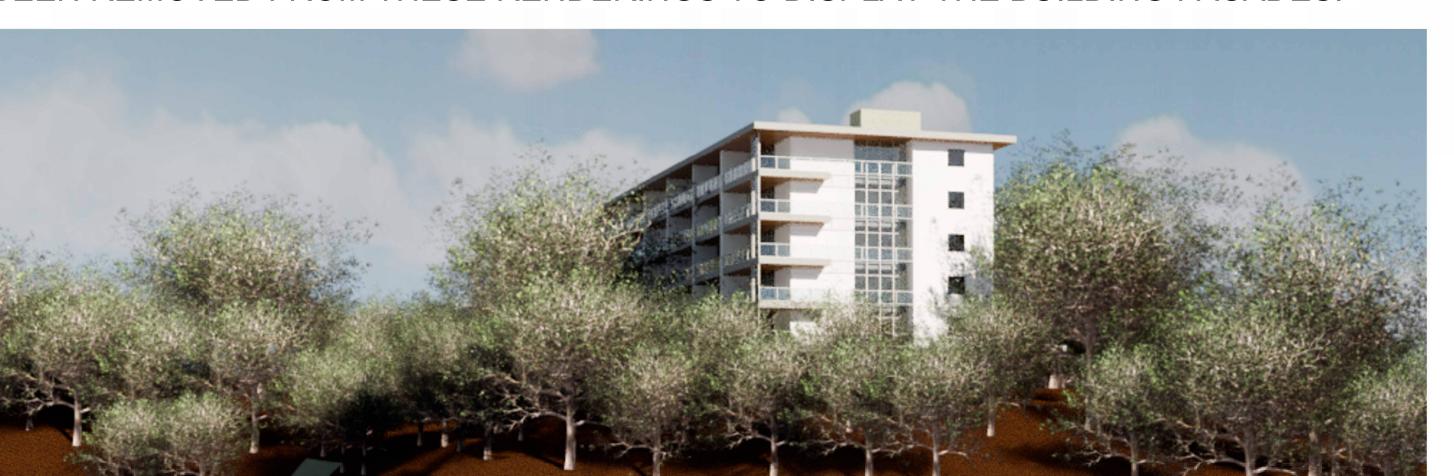

BUILDING OUTLINE AS VIEWED FROM ANITA DRIVE'S BRIDGE OVER JAMES WHITE PARKWAY, WINTER, SHOWING EXISTING HOUSE

BUILDING OUTLINE AS VIEWED FROM ANITA DRIVE'S BRIDGE OVER JAMES WHITE PARKWAY, SUMMER, SHOWING FULL FOLIAGE COVER. THE BUILDING WILL BE HIDDEN.

We are proposing a smaller number of units in a single location. This works with the topography, respects the intent of the hillside protection overlay and preserves the natural beauty of the southside of Knoxville by minimally disturbing the site while maintaining the primary shape of the hill and the large, mature trees. The building height of 70' is to the railing of the roof deck. The current height of the mature trees is over 110'. In the summer this building will be barely visible.