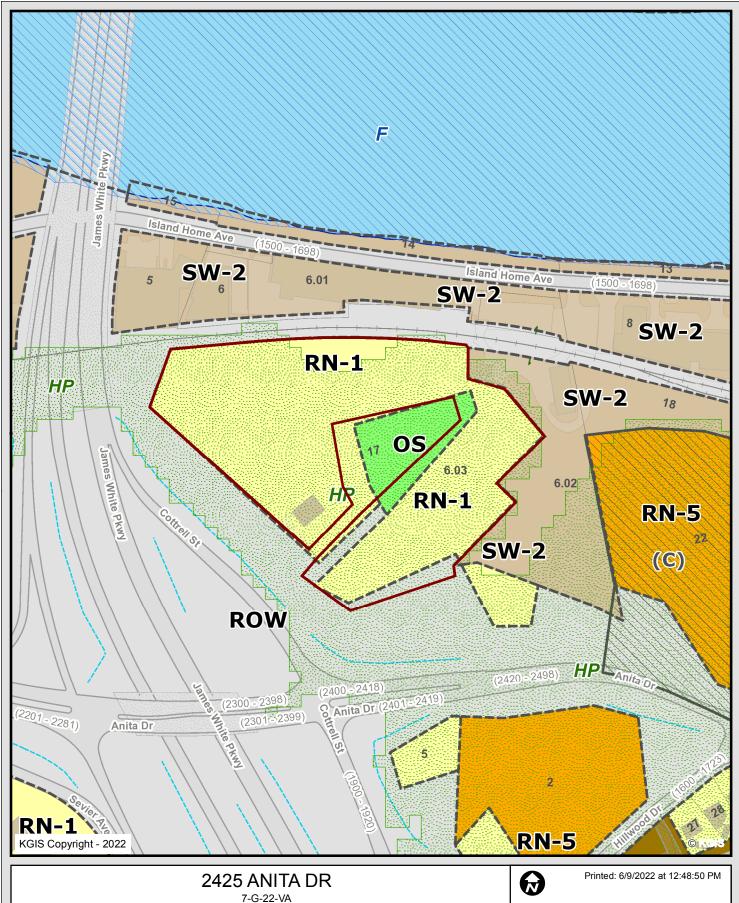

|         |                  |                               |  |  |  |  |
|                             |              |         |                  |                               |  |  |  |  |
|                             |              |         |                  |                               |  |  |  |  |
|                             |              |         | PROJECT I        | NFORMATION                    |  |  |  |  |
| Date Filed                  |              |         |                  | Fee Amount                    |  |  |  |  |
| Council District            |              |         |                  | BZA Meeting Date              |  |  |  |  |
| PLANS REVIEWER              |              |         |                  | DATE                          |  |  |  |  |



JOSHUA WRIGHT

Knoxville - Knox County - KUB Geographic Information System

o 100 200

ft

KGIS makes no representation or warranty as to the accuracy of his map and its information nor to its fitness for use. Any user of this map product accepts the same AS IS ,WITH ALL FAULTS, and assumes all responsibility for the use thereof, and futher covenants and agrees to hold KGIS harmless from any and all damage, loss, or liability arising from any use of this map product.





# 2425 ANITA DR

7-G-22-VA JOSHUA WRIGHT

# Knoxville - Knox County - KUB Geographic Information System

Printed: 6/9/2022 at 12:49:09 PM

0 100 200 400

ft

KGIS makes no representation or warranty as to the accuracy of his map and its information nor to its fitness for use. Any user of this map product accepts the sam