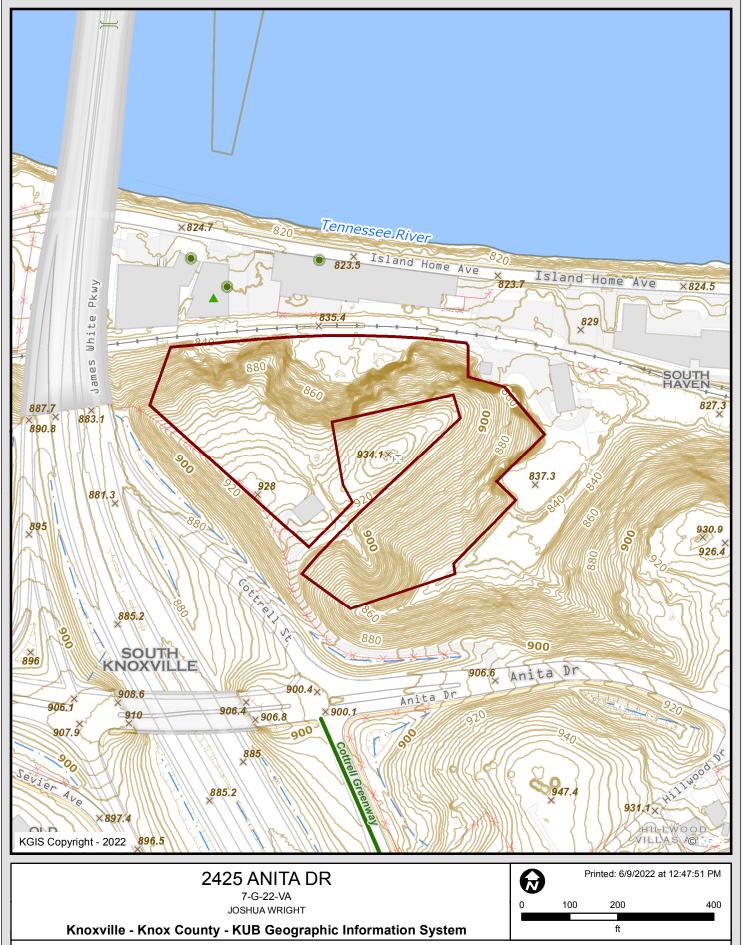

r of this map product accepts the same AS IS ,WITH ALL FAULTS, and assumes all responsibility for the use thereof, and futher covenants and agrees to hold KGIS harmless from any and all damage, loss, or liability arising from any use of this map product.





# 2425 ANITA DR

7-G-22-VA JOSHUA WRIGHT

# Knoxville - Knox County - KUB Geographic Information System

Printed: 6/9/2022 at 12:49:09 PM

0 100 200 400

ft

KGIS makes no representation or warranty as to the accuracy of his map and its information nor to its fitness for use. Any user of this map product accepts the same AS IS ,WITH ALL FAULTS, and assumes all responsibility for the use thereof, and futher covenants and agrees to hold KGIS harmless from any and all damage, loss, or liability arising from any use of this map product.



KGIS makes no representation or warranty as to the accuracy of his map and its information nor to its fitness for use. Any user of this map product accepts the same AS IS ,WITH ALL FAULTS, and assumes all responsibility for the use thereof, and futher covenants and agrees to hold KGIS harmless from any and all damage, loss, or liability arising from any use of this map product.







BUILDING OUTLINE AS VIEWED FROM ANITA DRIVE'S BRIDGE OVER JAMES WHITE PARKWAY, WINTER, SHOWING EXISTING HOUSE



BUILDING OUTLINE AS VIEWED FROM ANITA DRIVE'S BRIDGE OVER JAMES WHITE PARKWAY, SUMMER, SHOWING FULL FOLIAGE COVER. THE BUILDING WILL BE HIDDEN.



ENTRY FROM ANITA DRIVE



RIVERSIDE BALCONIES

# MANY TREES HAVE BEEN REMOVED FROM THESE RENDERINGS TO DISPLAY THE BUILDING FACADES.



FROM JAMES WHI