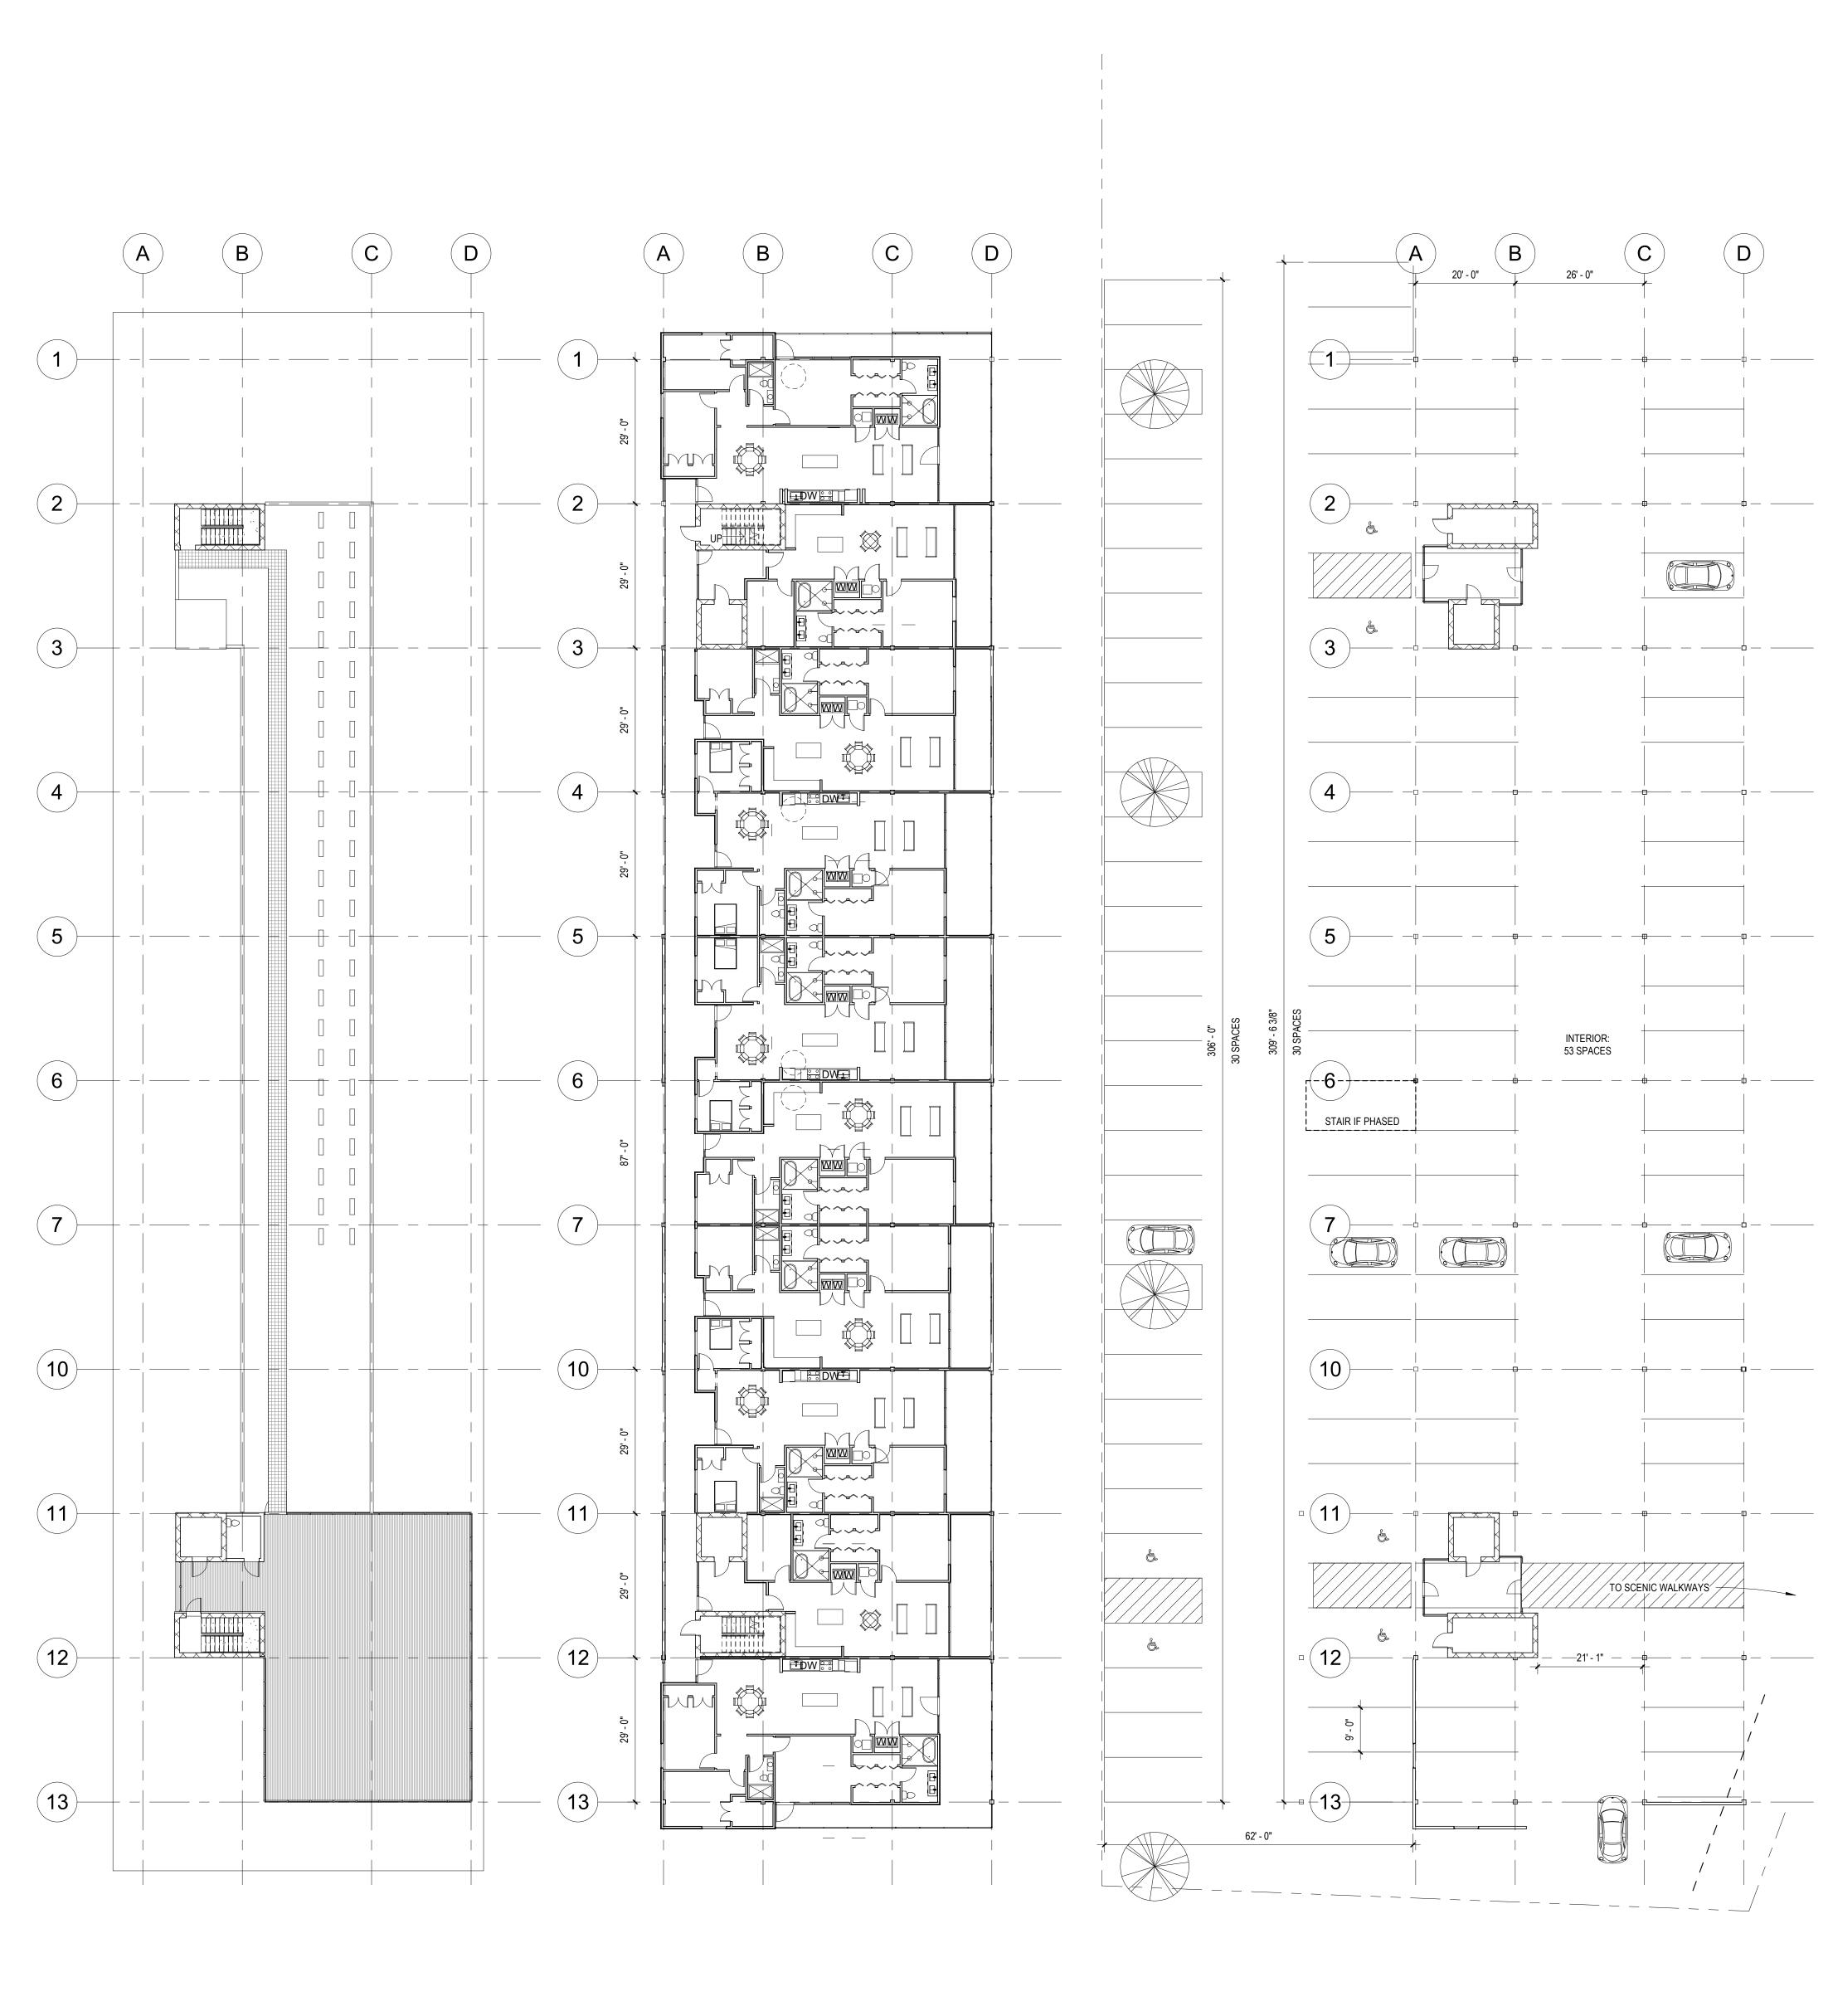

#### Describe your project and why you need variances.

The project is a single building, six story, multifamily development with 50 units. Total square footage of approximately 73.000sf. The property is 5.93 acres.

Level 1, parking

Level 2-6, multifamily

Roof occupiable by owners

Variance:

Maximum height increased to 70'

Maximum lot area increased to 5.93 acres or 258,311sf.

The allowable number of units on this site = 259,310sf / 2000sf/du = 129 dwelling units allowed

2 FLOOR PLAN - LEVEL 2 - 4 1/16" = 1'-0" 1 FLOOR PLAN - GARAGE 1/16" = 1'-0"