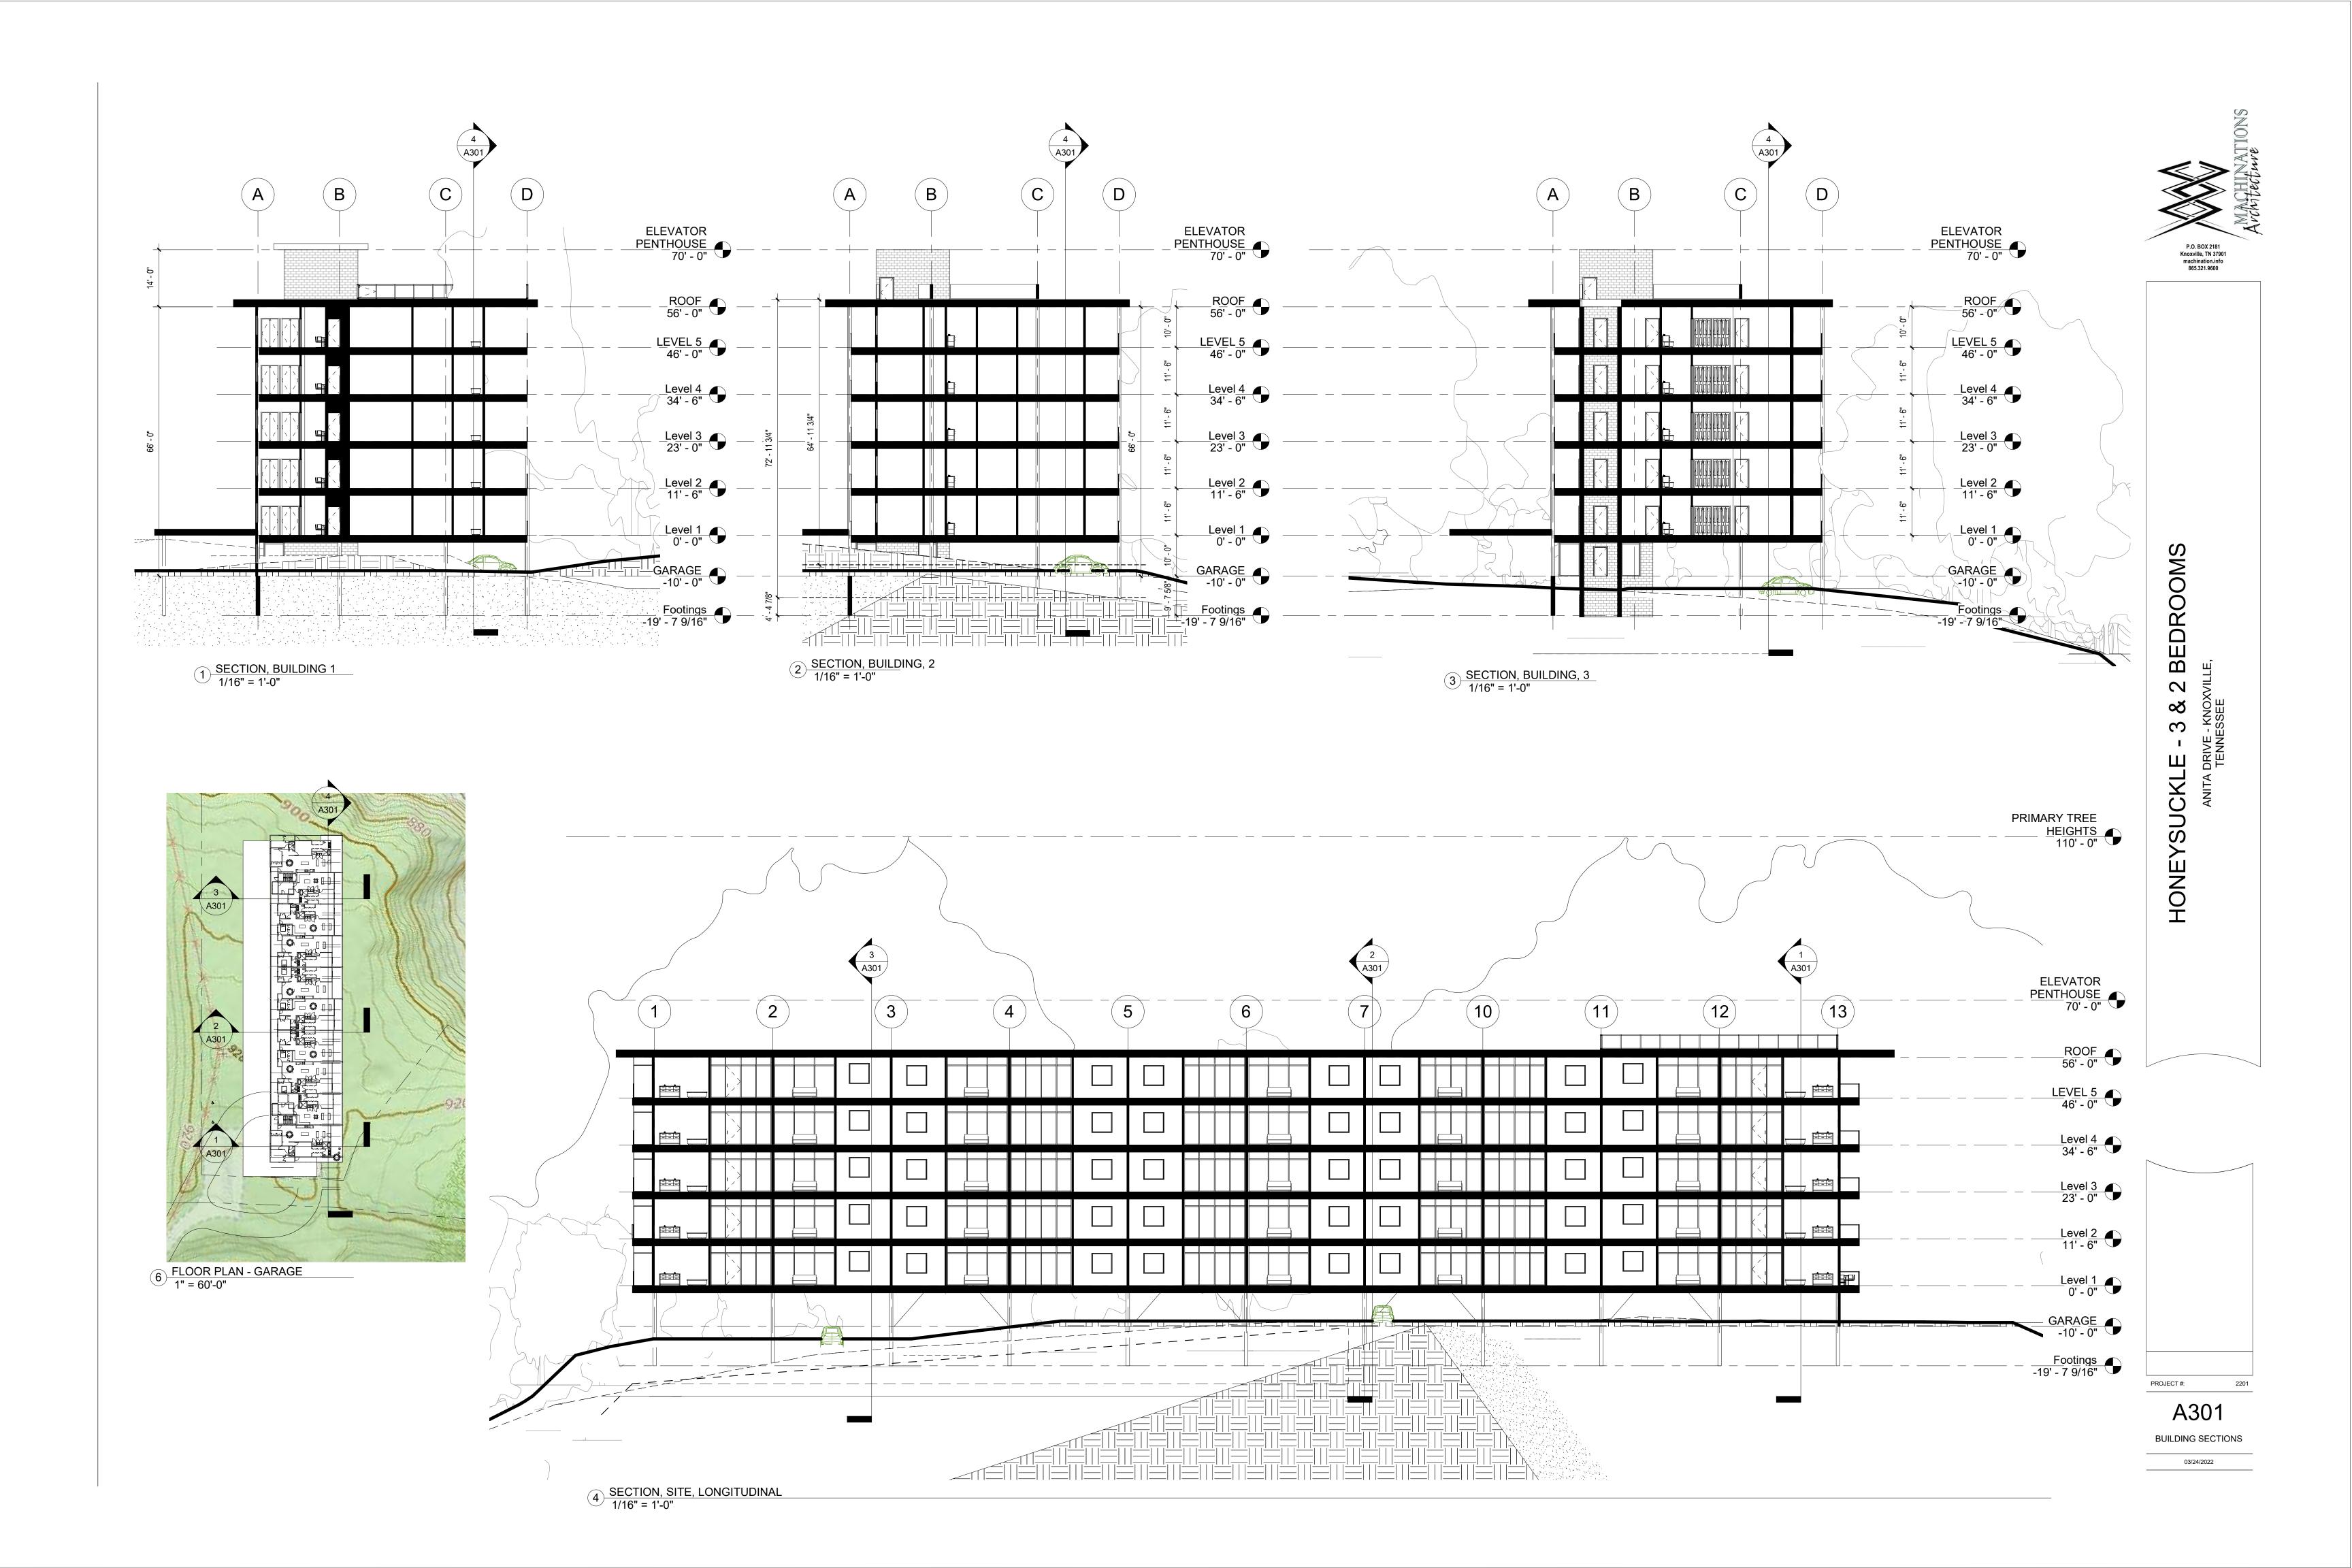

Level 1, parking

Level 2-6, multifamily

Roof occupiable by owners

Variance:

Maximum height increased to 70'

Maximum lot area increased to 5.93 acres or 258,311sf.

The allowable number of units on this site = 259,310sf / 2000sf/du = 129 dwelling units allowed

We are proposing a smaller number of units in a single location. This works with the topography, respects the intent of the hillside protection overlay and preserves the natural beauty of the southside of Knoxville by minimally disturbing the site while maintaining the primary shape of the hill and the large, mature trees. The building height of 70' is to the railing of the roof deck. The current height of the mature trees is over 110'. In the summer this building will be barely visible.

The building will have little influence on its neighbors due to its isolation caused by topographical separation and James White Parkway.