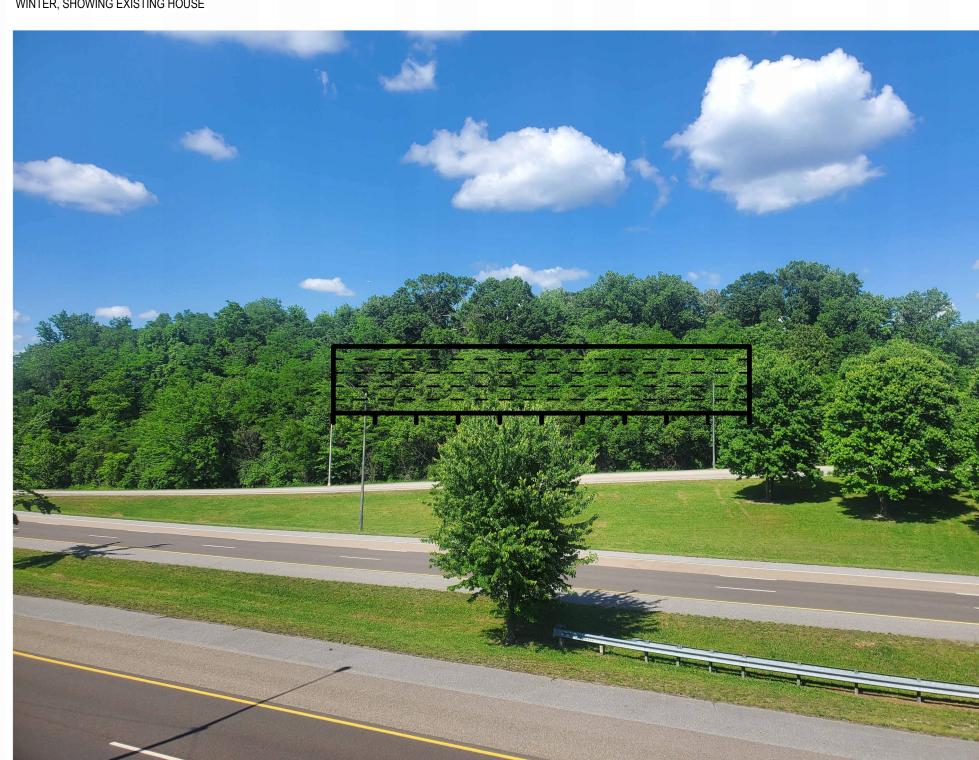

BUILDING OUTLINE AS VIEWED FROM ANITA DRIVE'S BRIDGE OVER JAMES WHITE PARKWAY, WINTER, SHOWING EXISTING HOUSE

BUILDING OUTLINE AS VIEWED FROM ANITA DRIVE'S BRIDGE OVER JAMES WHITE PARKWAY, SUMMER, SHOWING FULL FOLIAGE COVER. THE BUILDING WILL BE HIDDEN.