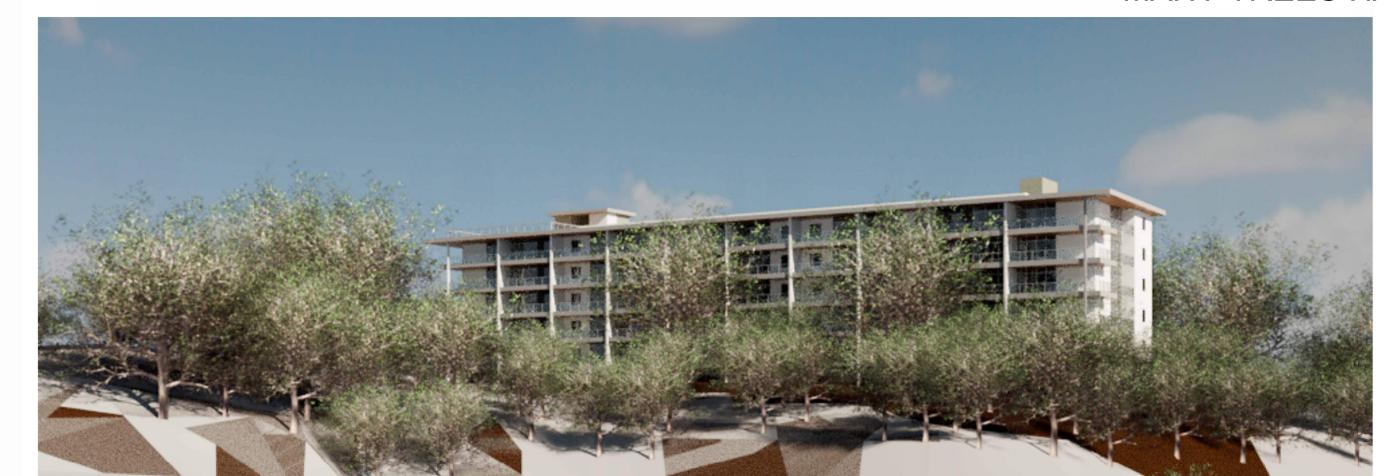

# MANY TREES HAVE BEEN REMOVED FROM THESE RENDERINGS TO DISPLAY THE BUILDING FACADES.

FROM JAMES WHITE PARKWAY BRIDGE

A100

P.O. BOX 2181 Knoxville, TN 37901 machination.info 865.321.9600

3 ROOF PLAN 1/16" = 1'-0"

We are proposing a smaller number of units in a single location. This works with the topography, respects the intent of the hillside protection overlay and preserves the natural beauty of the southside of Knoxville by minimally disturbing the site while maintaining the primary shape of the hill and the large, mature trees. The building height of 70' is to the railing of the roof deck. The current height of the mature trees is over 110'. In the summer this building will be barely visible.

The building will have little influence on its neighbors due to its isolation caused by topographical separation and James White Parkway.