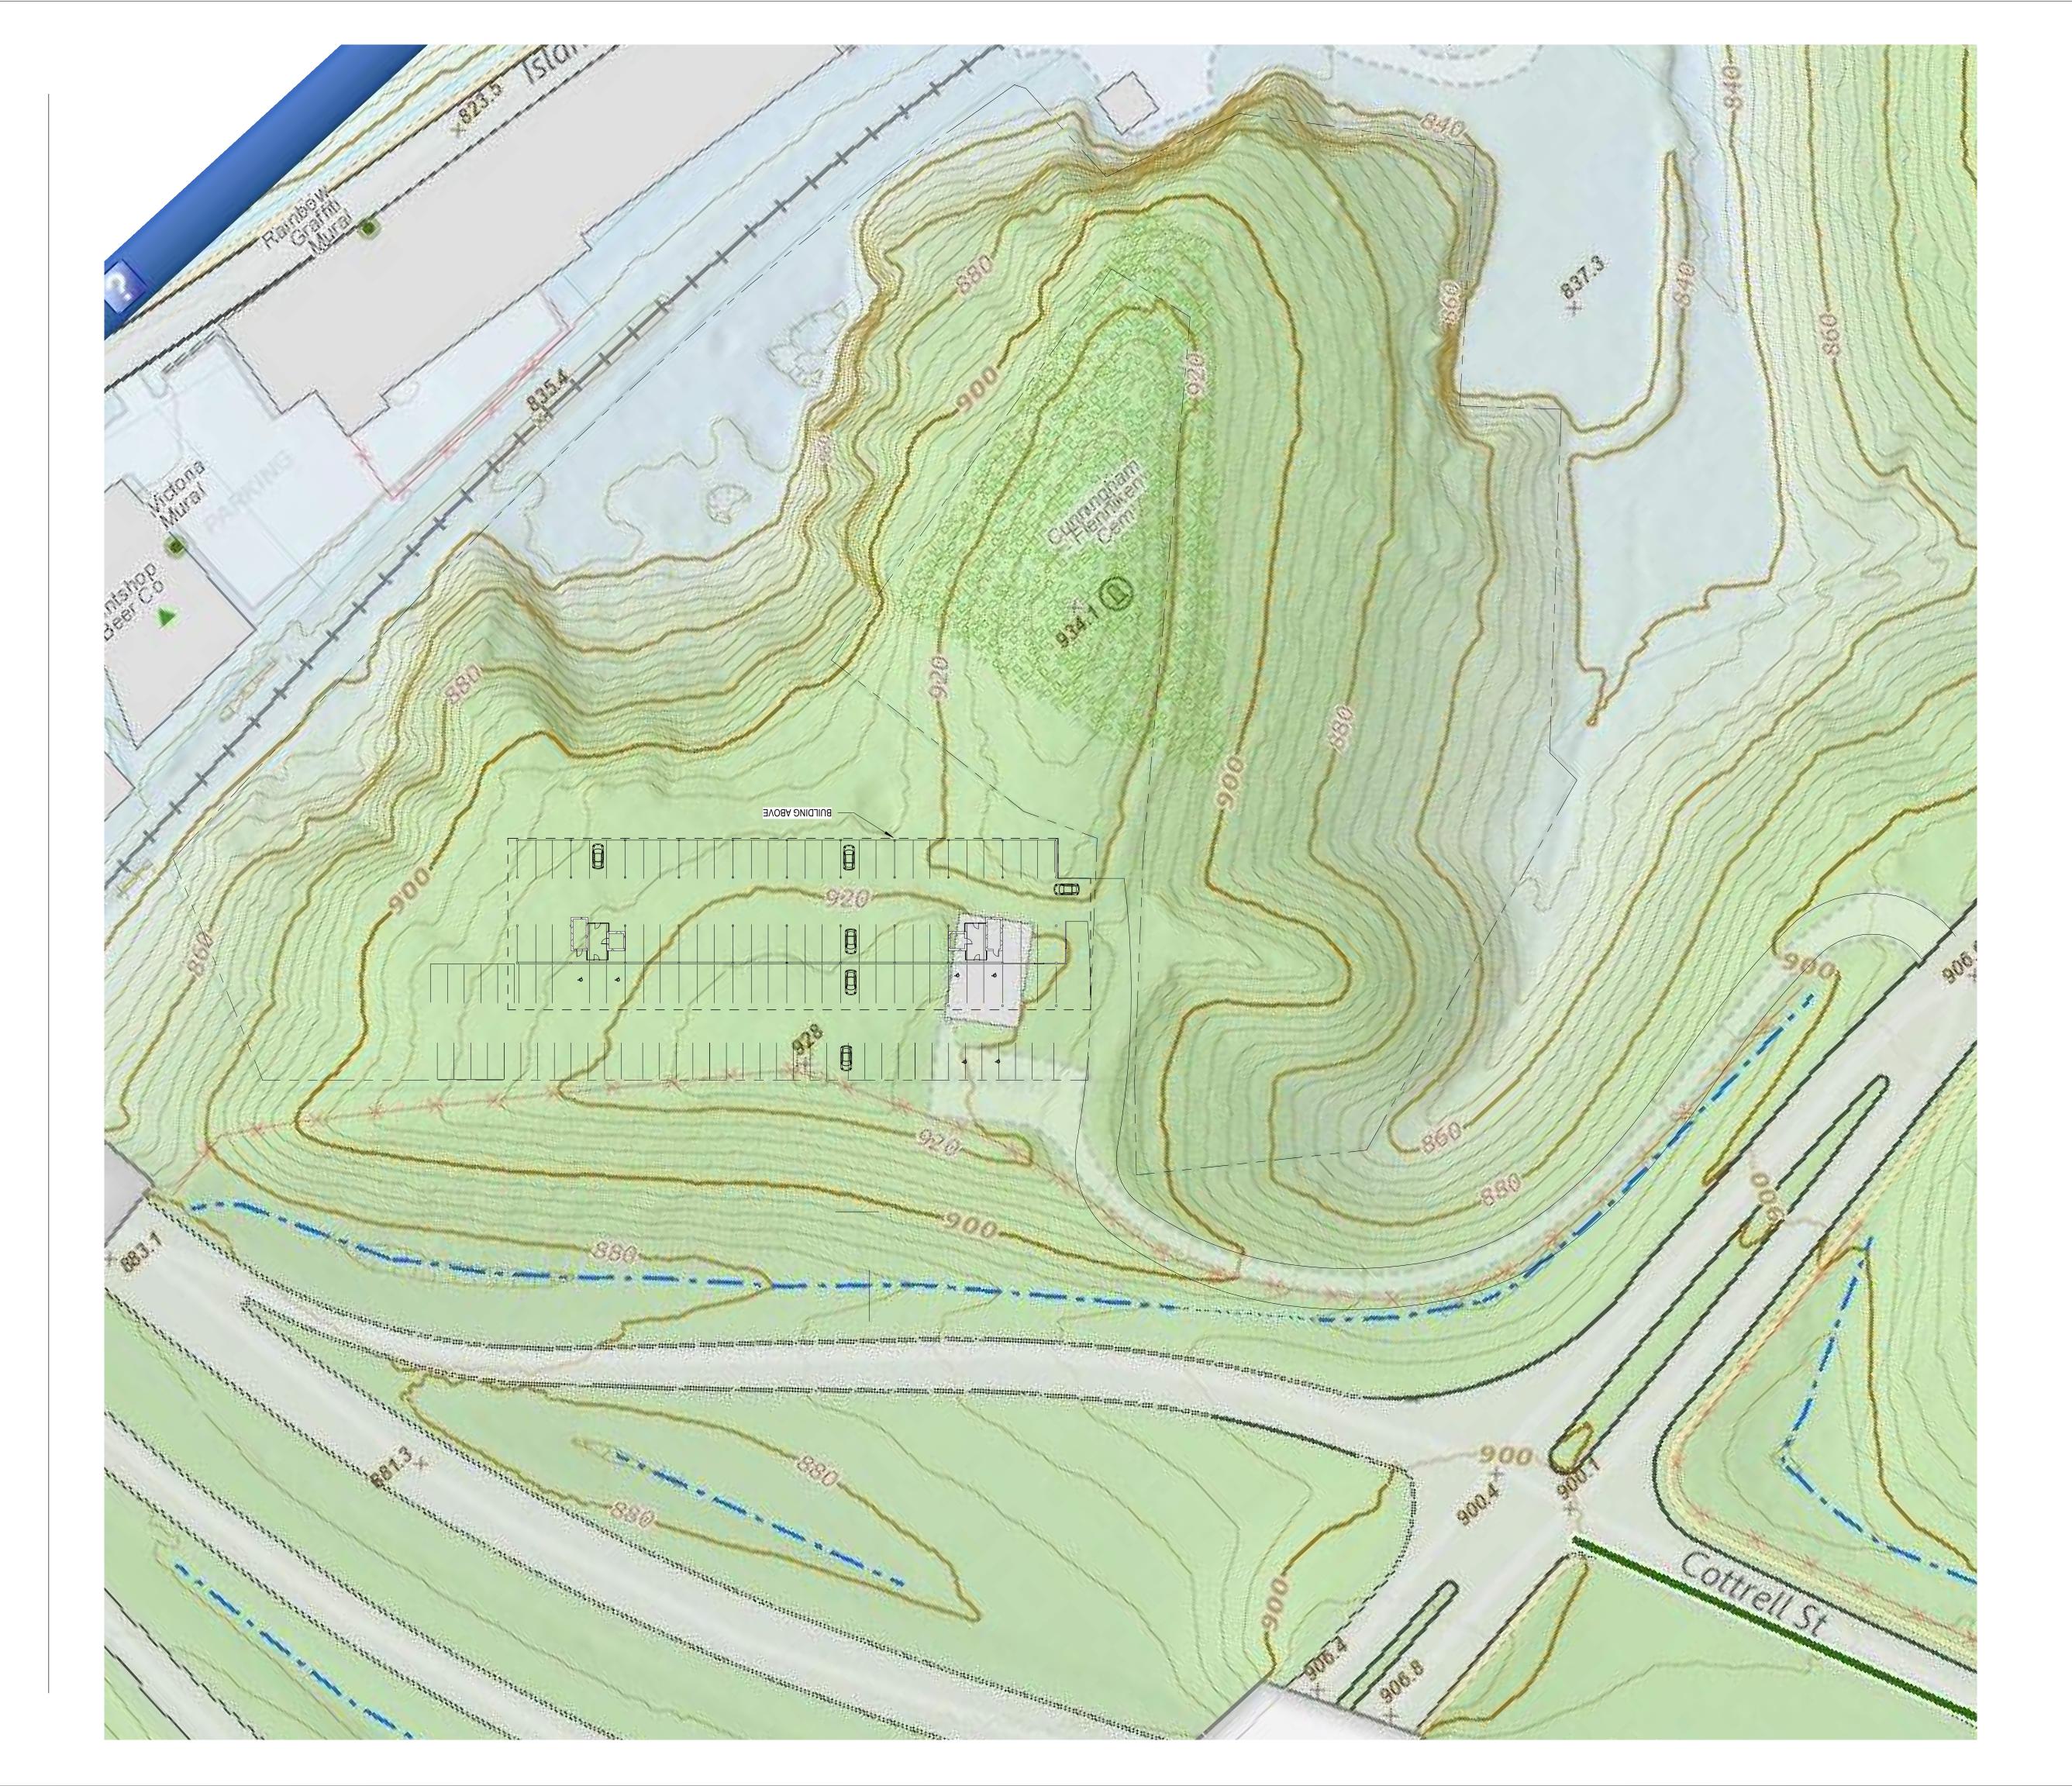

#### Describe your project and why you need variances.

The project is a single building, six story, multifamily development with 50 units. Total square footage of approximately 73.000sf. The property is 5.93 acres.

Level 1, parking

Level 2-6, multifamily

Roof occupiable by owners

Variance:

Maximum height increased to 70'

Maximum lot area increased to 5.93 acres or 258,311sf.

The allowable number of units on this site = 259,310sf / 2000sf/du = 129 dwelling units allowed

#### Describe hardship conditions that apply to this variance.

The hillside protection overlay and topography limits area of development thus requiring a single, higher density building with lower lot density overall. Even developed as townhouses we would be allowed 86 dwelling units. Because the site has unique features and neighboring relationships it does not fit neatly into any zoning district.