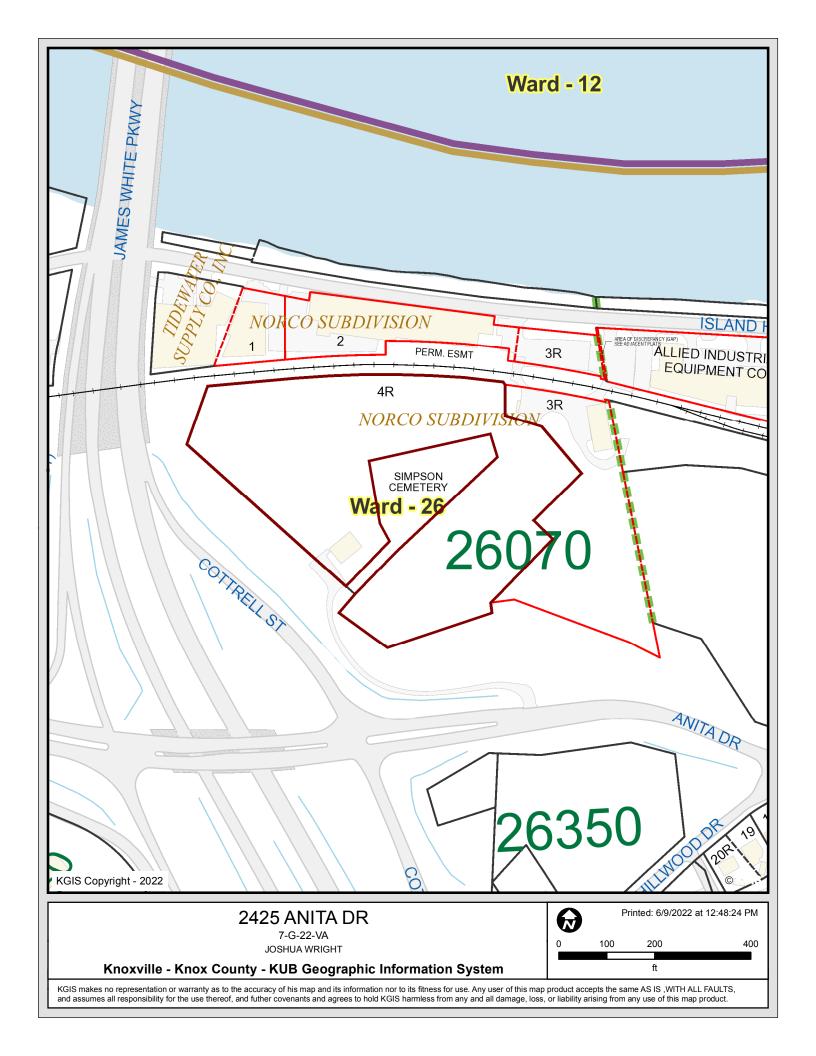

|         |                  | Fee Amount                    |  |  |  |  |
| Council District            |              |         |                  | BZA Meeting Date              |  |  |  |  |
| PLANS REVIEWER              |              |         |                  | DATE                          |  |  |  |  |



JOSHUA WRIGHT

Knoxville - Knox County - KUB Geographic Information System

o 100 200

ft

KGIS makes no representation or warranty as to the accuracy of his map and its information nor to its fitness for use. Any user of this map product accepts the same AS IS ,WITH ALL FAULTS, and assumes all responsibility for the use thereof, and futher covenants and agrees to hold KGIS harmless from any and all damage, loss, or liability arising from any use of this map product.





# 2425 ANITA DR

7-G-22-VA JOSHUA WRIGHT

# Knoxville - Knox County - KUB Geographic Information System

Printed: 6/9/2022 at 12:49:09 PM

0 100 200 400

ft

KGIS makes no representation or warranty as to the accuracy of his map and its information nor to its fitness for use. Any user of this map product accepts the same AS IS ,WITH ALL FAULTS, and assumes all responsibility for the use thereof, and futher covenants and agrees to hold KGIS harmless from any and all damage, loss, or liability arising from any use of this map product.



KGIS makes no representation or warranty as to the accuracy of his map and its information nor to its fitness for use. Any user of this map product accepts the same AS IS ,WITH ALL FAULTS, and assumes all responsibility for the use thereof, and futher co