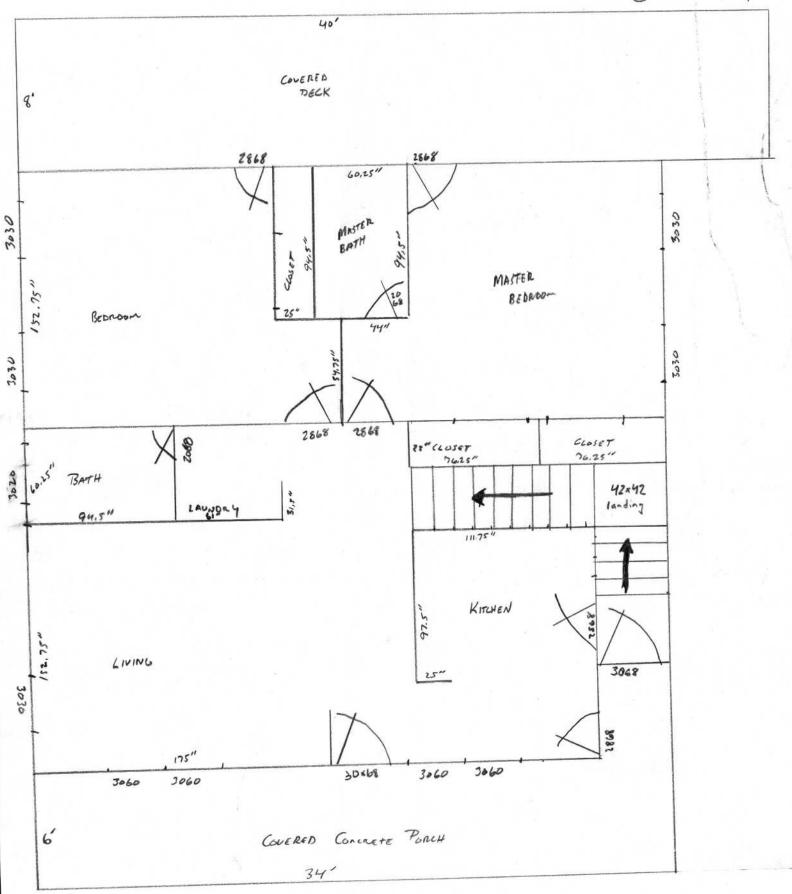

401 CANSLER 1St FLOOR PLAN 1069 SP PT 1 cm = 2'

(2022 Merlow Properties LK

401 GANSLER 24 FLOOR

PLAN

TOO SQFT

1 cm = 2'

401 CANSLER AVE FRONT ELEVATION

12 STURY 4 BEORDOMS / 3 BATHROOMS