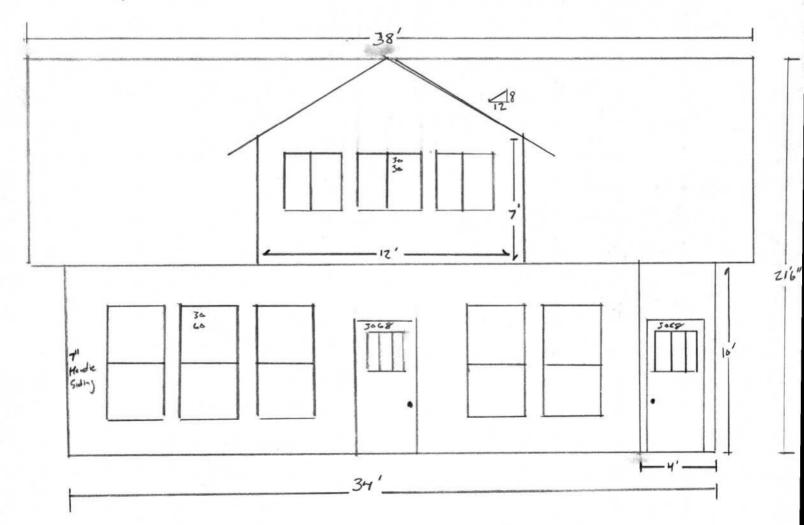

401 CANSLER 1St FLOOR PLAN 1069 SP PT 1 cm = 2'

(2022 Merlow Properties LK

401 GANSLER 24 FLOOR

PLAN

TOO SQFT

1 cm = 2'

401 CANSLER AVE FRONT ELEVATION

12 STURY 4 BEORDOMS / 3 BATHROOMS