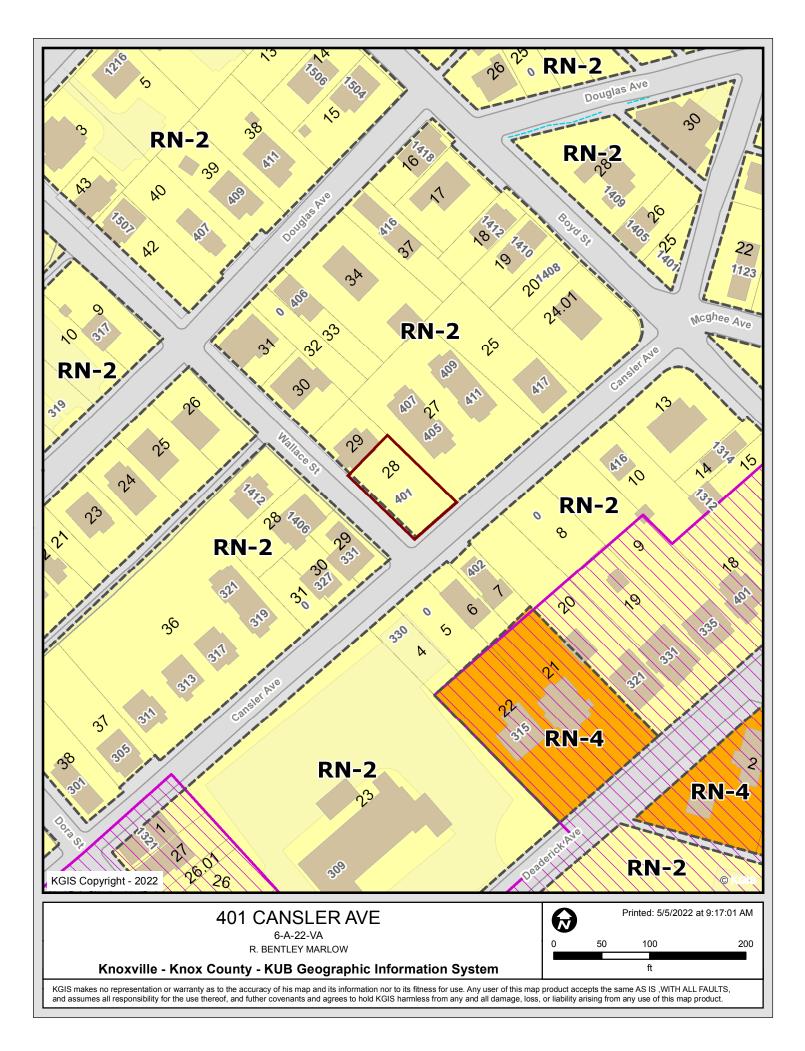

Comments:

| 0 F F I                                                                                          | CIAL ADDRESS                                                                                                                                                                                                                                                                                                                                                                                                                                                                                                                                                                                                                          |                           |
|--------------------------------------------------------------------------------------------------|---------------------------------------------------------------------------------------------------------------------------------------------------------------------------------------------------------------------------------------------------------------------------------------------------------------------------------------------------------------------------------------------------------------------------------------------------------------------------------------------------------------------------------------------------------------------------------------------------------------------------------------|---------------------------|
| Address<br>Number:                                                                               | Street Name:                                                                                                                                                                                                                                                                                                                                                                                                                                                                                                                                                                                                                          | Subaddress:               |
| 401                                                                                              | CANSLER AVE                                                                                                                                                                                                                                                                                                                                                                                                                                                                                                                                                                                                                           |                           |
| Certified By:<br>Phone:                                                                          | Andrea Kupfer<br>(865) 215-3797 Certificate Date: 4/1/2022 10:07:16 AM                                                                                                                                                                                                                                                                                                                                                                                                                                                                                                                                                                | Certificate Number: 78770 |
| attention f<br>reviews, or<br>New addre<br>U.S. Postal<br>Address nu<br>mailbox fo<br>Owner or t | eserves the right to modify an address as new information comes to our<br>from E-911, site plan submissions, plat revisions, street name changes, field<br>r other sources.<br>ess assignments can be used immediately. Zip codes are assigned by the<br>I Service. Planning cannot certify the zip code or mailing city for an address.<br>Imbers should be at least 4" in height and placed on both the structure and<br>r emergency response and deliveries.<br>Senant is responsible for notifying all relevant parties including utility providers,<br>ty Property Assessor, Knox County Clerk, DMV, and financial institutions. | Assoca Kpfe 5             |