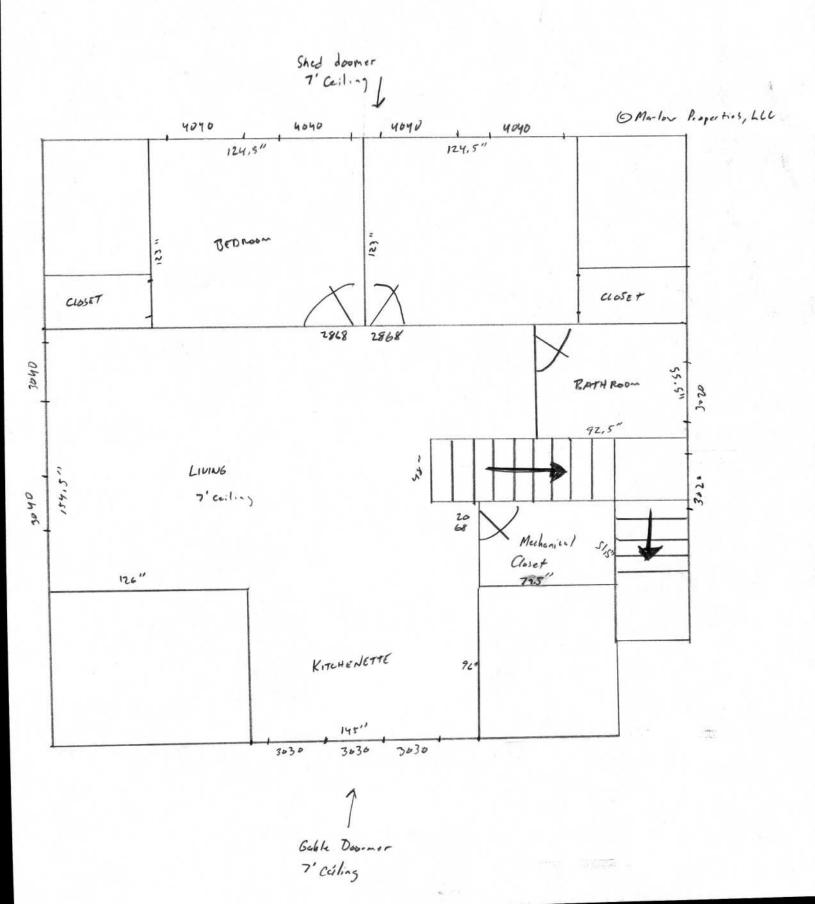

401 CANSLER 1St FLOOR PLAN 1069 SP PT 1 cm = 2'

(2022 Merlow Properties LK

401 GANSLER 24 FLOOR

PLAN

TOO SQFT

1 cm = 2'

401 CANSLER AVE FRONT ELEVATION

12 STURY 4 BEORDOMS / 3 BATHROOMS