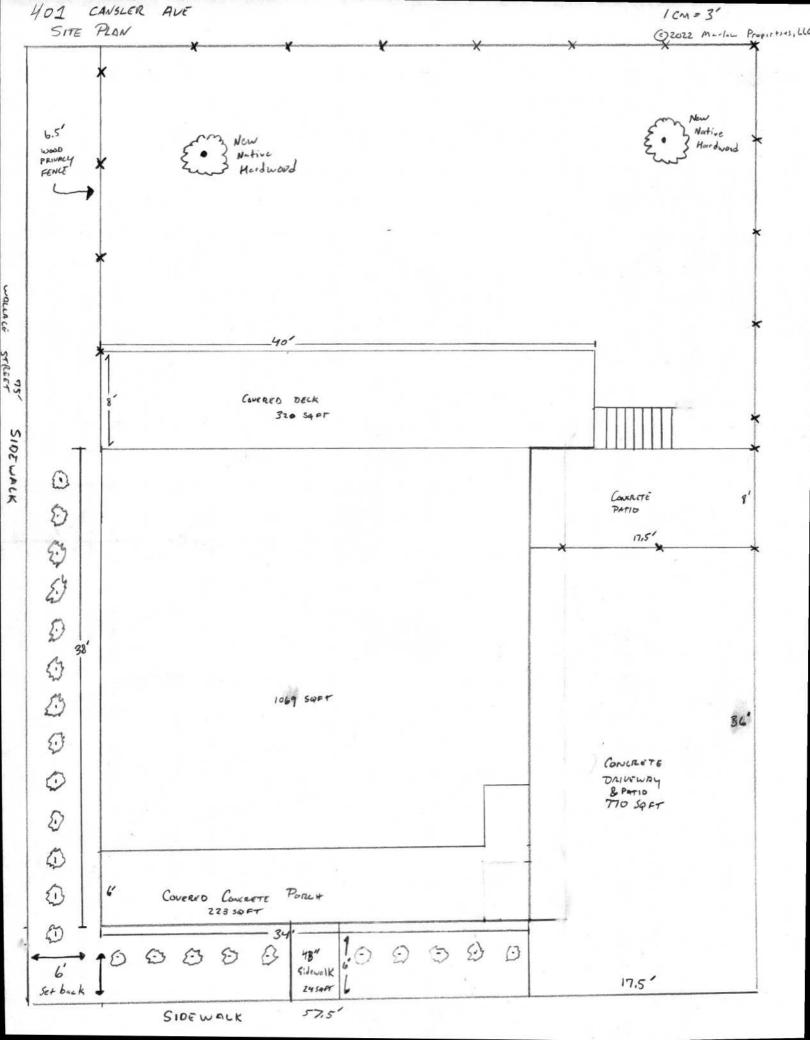

401 CANSLER 1St FLOOR PLAN 1069 SP PT 1 cm = 2'

(2022 Merlow Properties LK

401 GANSLER 24 FLOOR

PLAN

TOO SQFT

1 cm = 2'

401 CANSLER AVE FRONT ELEVATION

12 STURY 4 BEORDOMS / 3 BATHROOMS