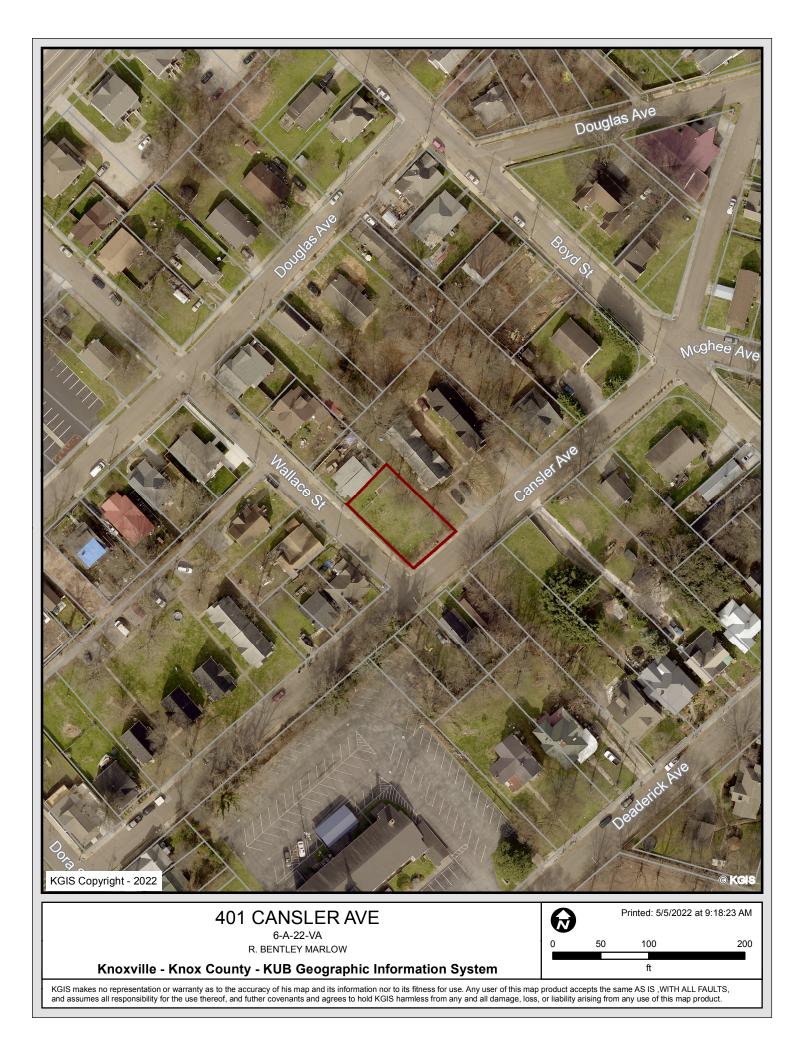

Comments:

| 0 F F I                                                                                          | CIAL ADDRESS                                                                                                                                                                                                                                                                                                                                                                                                                                                                                                                                                                                                                          |                           |
|--------------------------------------------------------------------------------------------------|---------------------------------------------------------------------------------------------------------------------------------------------------------------------------------------------------------------------------------------------------------------------------------------------------------------------------------------------------------------------------------------------------------------------------------------------------------------------------------------------------------------------------------------------------------------------------------------------------------------------------------------|---------------------------|
| Address<br>Number:                                                                               | Street Name:                                                                                                                                                                                                                                                                                                                                                                                                                                                                                                                                                                                                                          | Subaddress:               |
| 401                                                                                              | CANSLER AVE                                                                                                                                                                                                                                                                                                                                                                                                                                                                                                                                                                                                                           |                           |
| Certified By:<br>Phone:                                                                          | Andrea Kupfer<br>(865) 215-3797 Certificate Date: 4/1/2022 10:07:16 AM                                                                                                                                                                                                                                                                                                                                                                                                                                                                                                                                                                | Certificate Number: 78770 |
| attention f<br>reviews, or<br>New addre<br>U.S. Postal<br>Address nu<br>mailbox fo<br>Owner or t | eserves the right to modify an address as new information comes to our<br>from E-911, site plan submissions, plat revisions, street name changes, field<br>r other sources.<br>ess assignments can be used immediately. Zip codes are assigned by the<br>I Service. Planning cannot certify the zip code or mailing city for an address.<br>Imbers should be at least 4" in height and placed on both the structure and<br>r emergency response and deliveries.<br>Senant is responsible for notifying all relevant parties including utility providers,<br>ty Property Assessor, Knox County Clerk, DMV, and financial institutions. | Assoca Kpfe 5             |