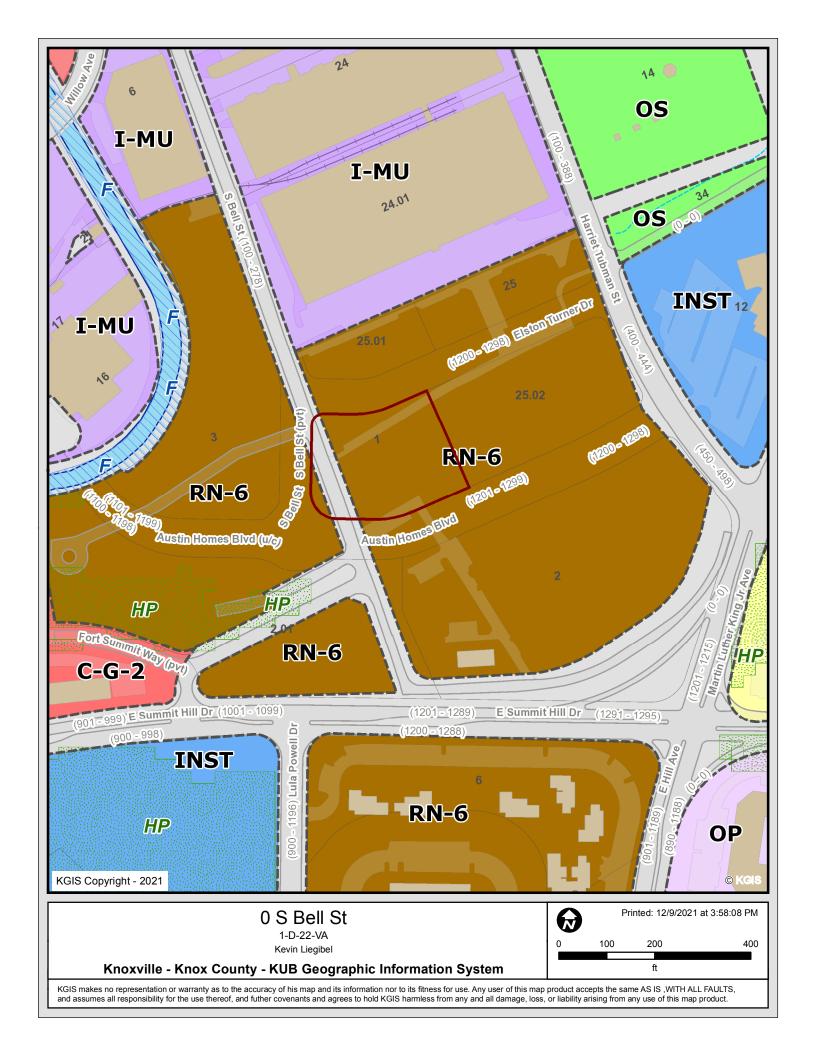

0 S Bell St

1-D-22-VA Kevin Liegibel

**Knoxville - Knox County - KUB Geographic Information System** 

Printed: 12/9/2021 at 4:00:02 PM

0 100 200 400

ft

KGIS makes no representation or warranty as to the accuracy of his map and its information nor to its fitness for use. Any user of this map product accepts the same AS IS ,WITH ALL FAULTS, and assumes all responsibility for the use thereof, and futher covenants and agrees to hold KGIS harmless from any and all damage, loss, or liability arising from any use of this map product.