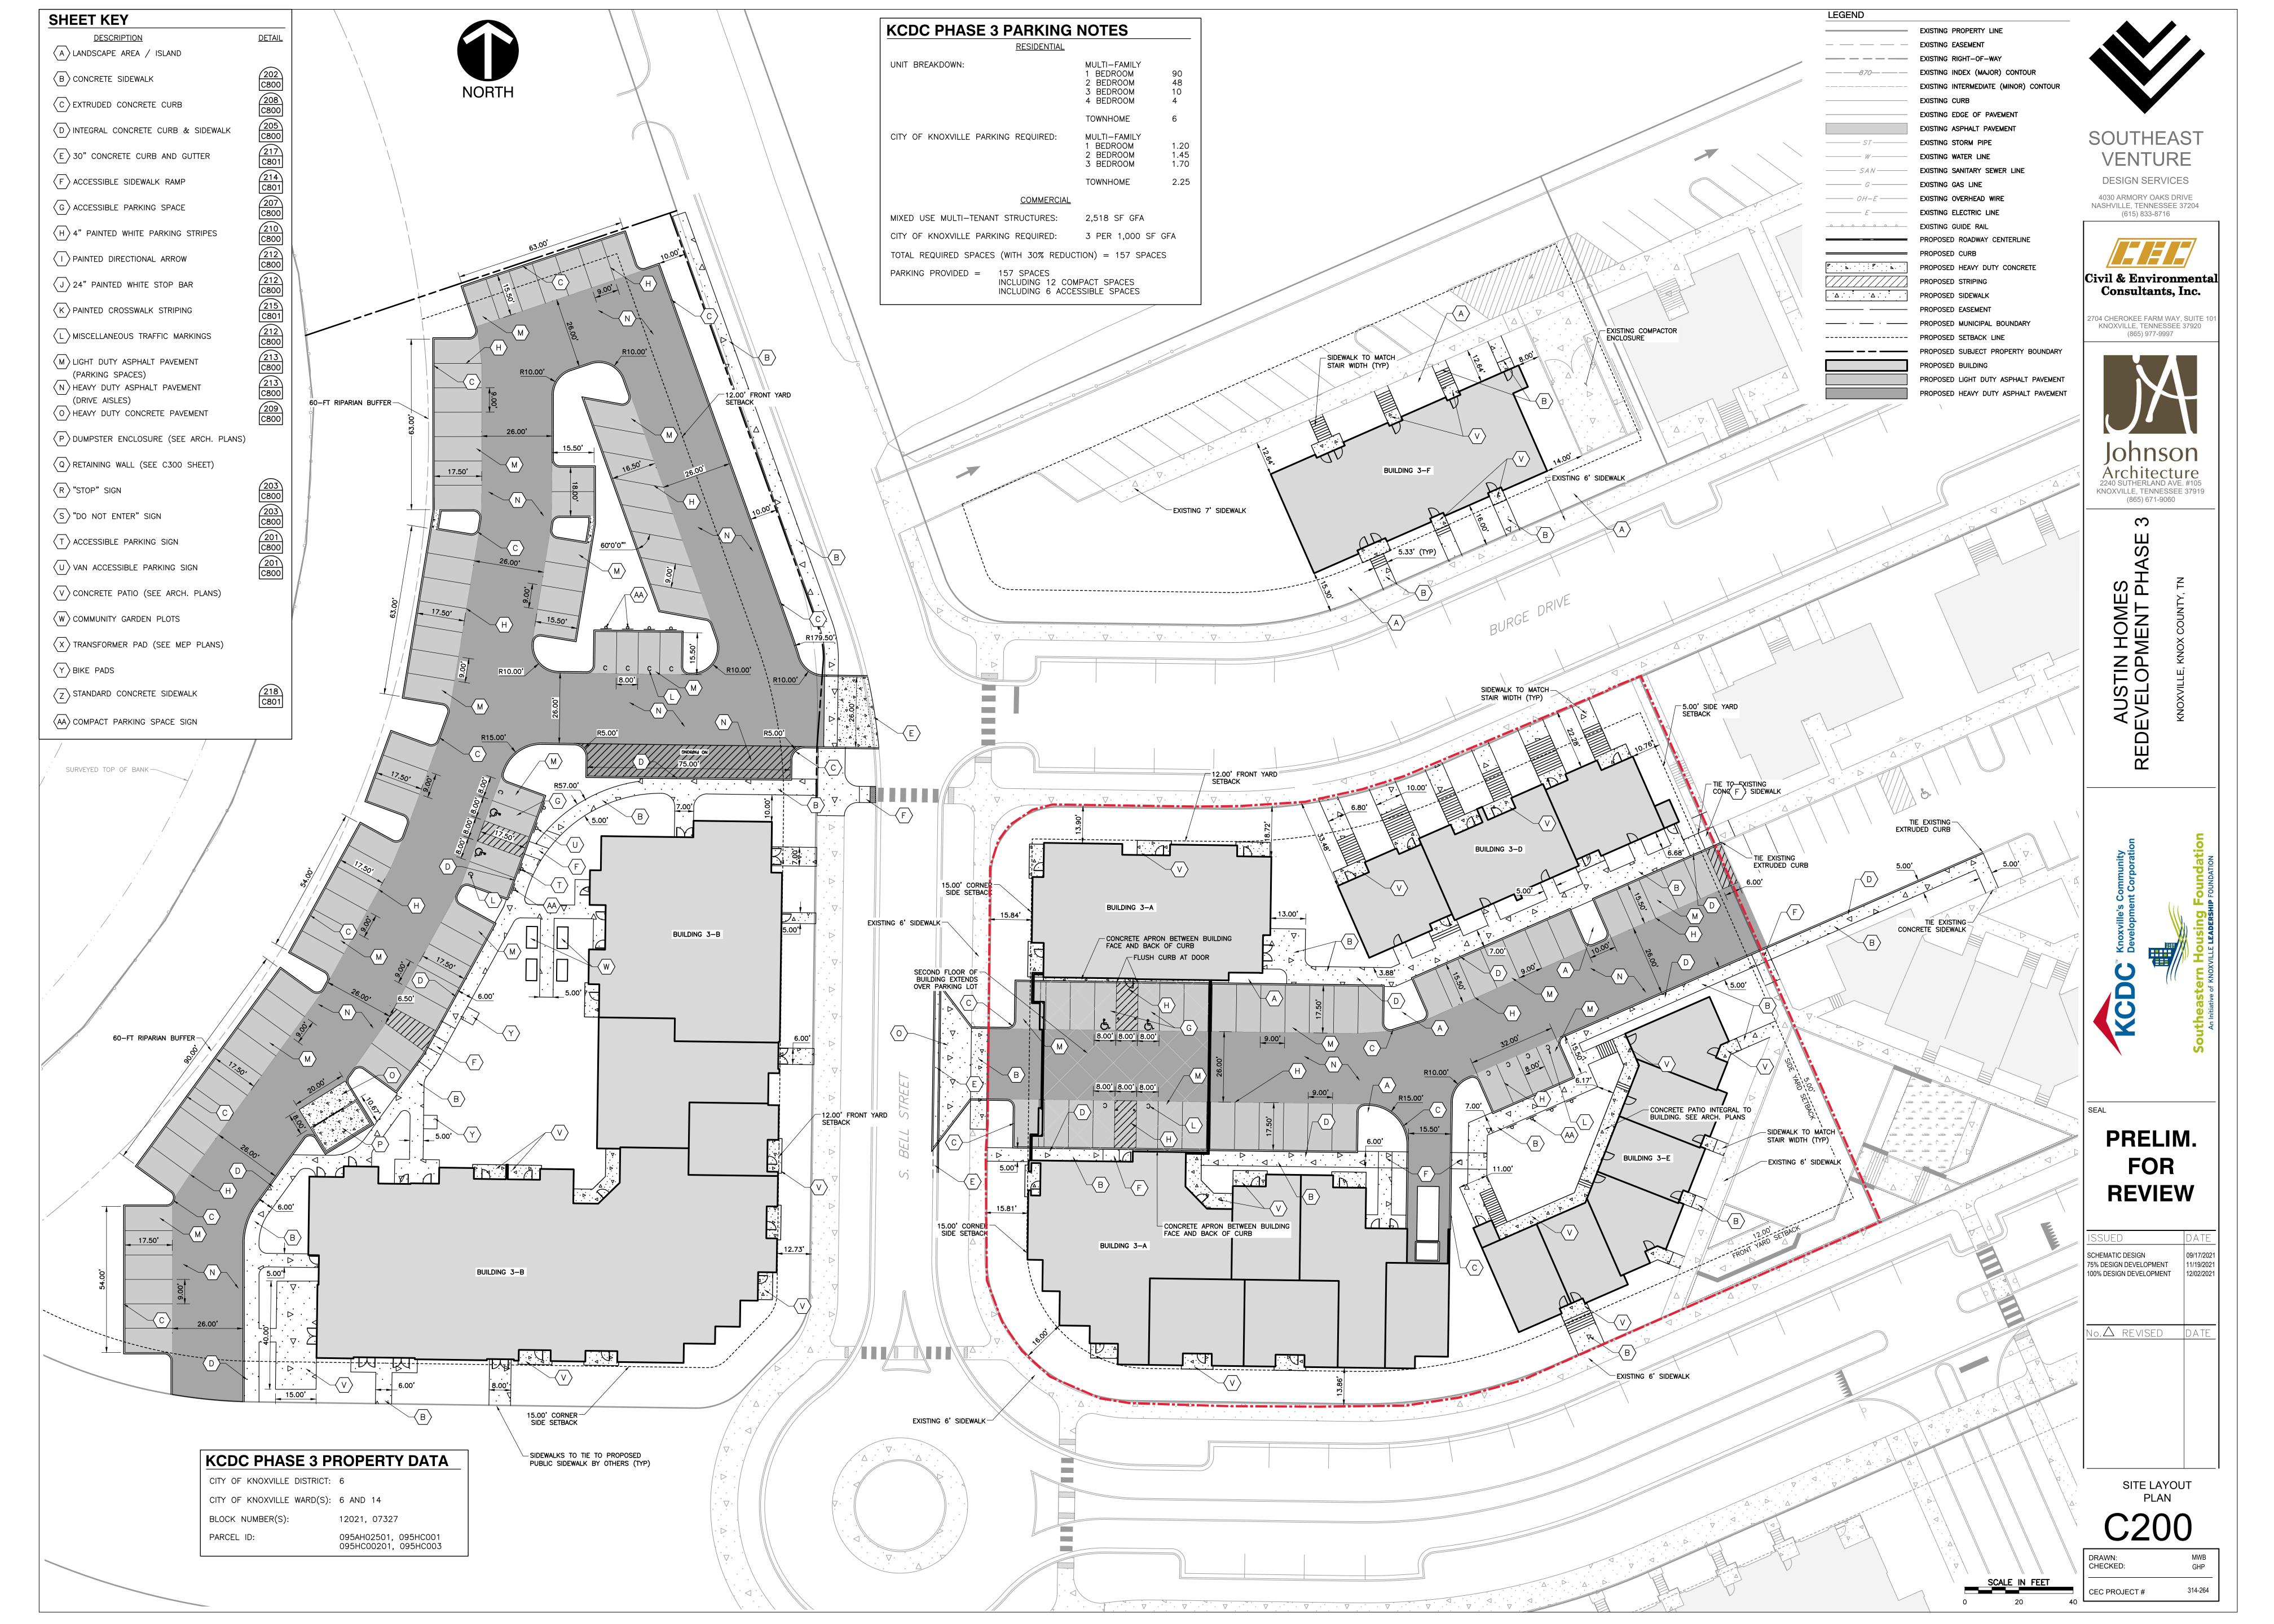

0 S Bell St

1-D-22-VA Kevin Liegibel

**Knoxville - Knox County - KUB Geographic Information System** 

Printed: 12/9/2021 at 4:00:02 PM

0 100 200 400

ft

KGIS makes no representation or warranty as to the accuracy of his map and its information nor to its fitness for use. Any user of this map product accepts the same AS IS ,WITH ALL FAULTS, and assumes all responsibility for the use thereof, and futher covenants and agrees to hold KGIS harmless from any and all damage, loss, or liability arising from any use of this map product.