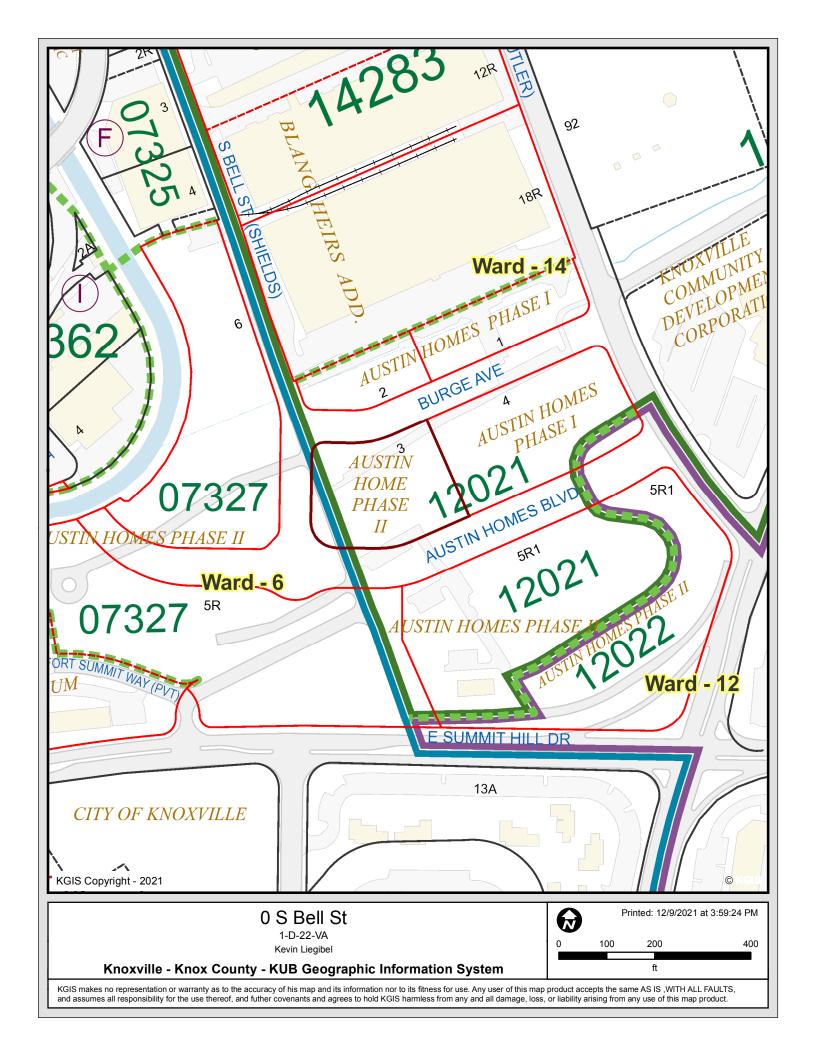

0 S Bell St

1-D-22-VA Kevin Liegibel

**Knoxville - Knox County - KUB Geographic Information System** 

Printed: 12/9/2021 at 4:00:02 PM

0 100 200 400

ft

KGIS makes no representation or warranty as to the accuracy of his map and its information nor to its fitness for use. Any user of this map product accepts the same AS IS ,WITH ALL FAULTS, and assumes all responsibility for the use thereof, and futher covenants and agrees to hold KGIS harmless from any and all damage, loss, or liability arising from any use of this map product.