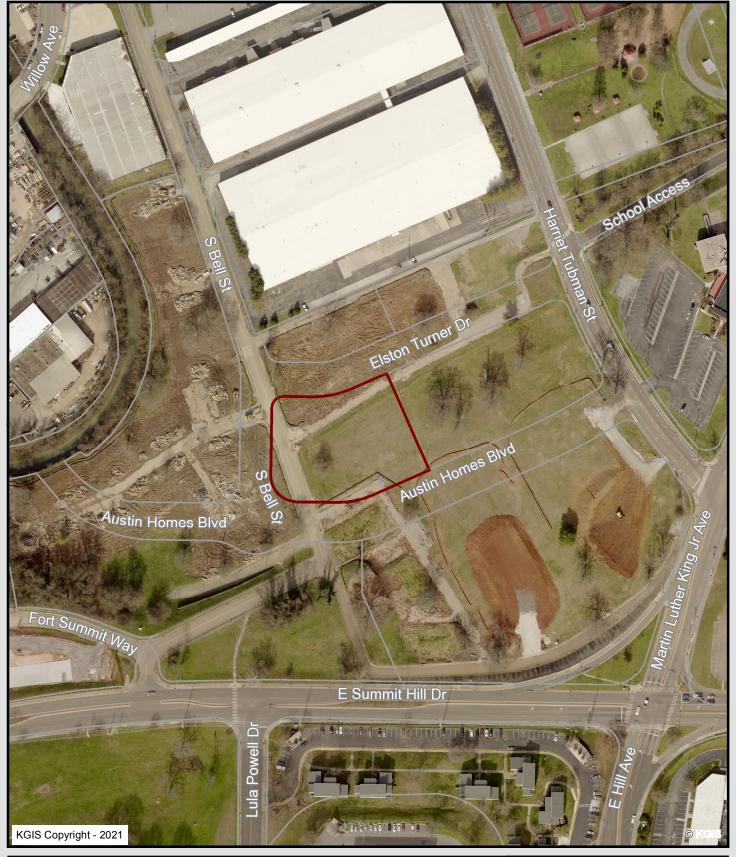

0 S Bell St

1-D-22-VA Kevin Liegibel

**Knoxville - Knox County - KUB Geographic Information System** 

Printed: 12/9/2021 at 4:00:02 PM

0 100 200 400

ft

KGIS makes no representation or warranty as to the accuracy of his map and its information nor to its fitness for use. Any user of this map product accepts the same AS IS ,WITH ALL FAULTS, and assumes all responsibility for the use thereof, and futher covenants and agrees to hold KGIS harmless from any and all damage, loss, or liability arising from any use of this map product.