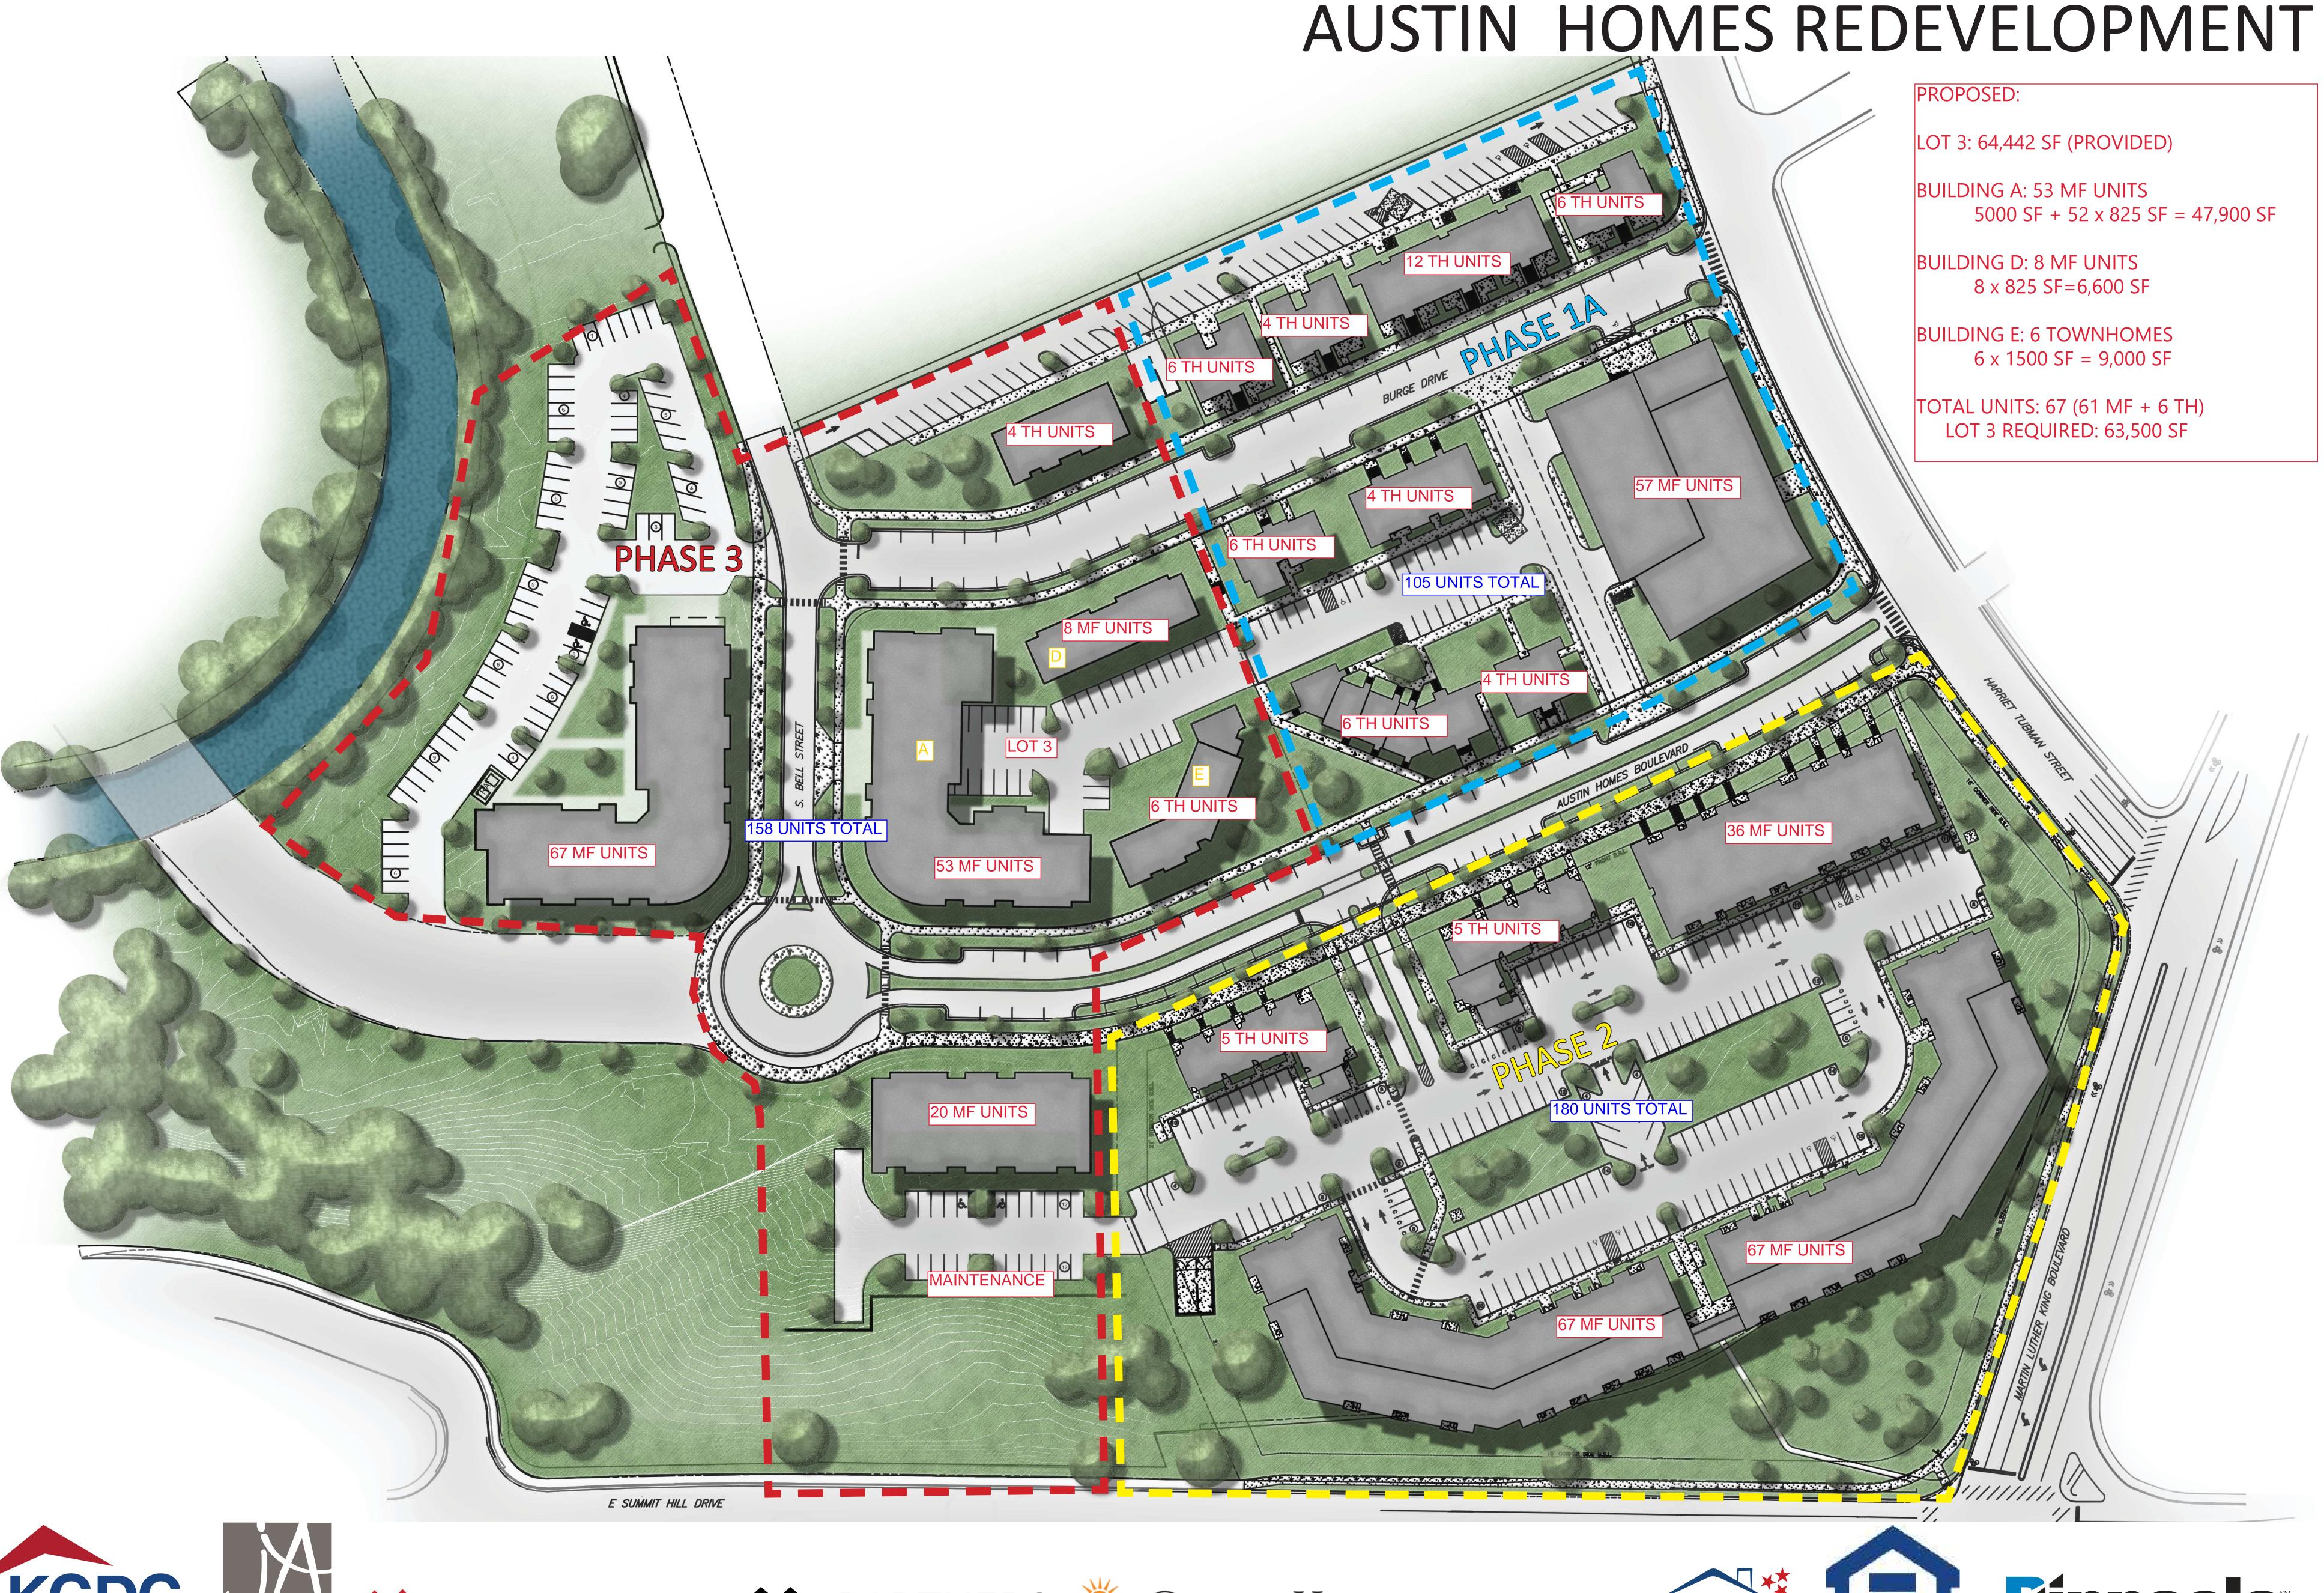

0 S Bell St

1-D-22-VA Kevin Liegibel

**Knoxville - Knox County - KUB Geographic Information System** 

Printed: 12/9/2021 at 4:00:02 PM

0 100 200 400

ft

KGIS makes no representation or warranty as to the accuracy of his map and its information nor to its fitness for use. Any user of this map product accepts the same AS IS ,WITH ALL FAULTS, and assumes all responsibility for the use thereof, and futher covenants and agrees to hold KGIS harmless from any and all damage, loss, or liability arising from any use of this map product.