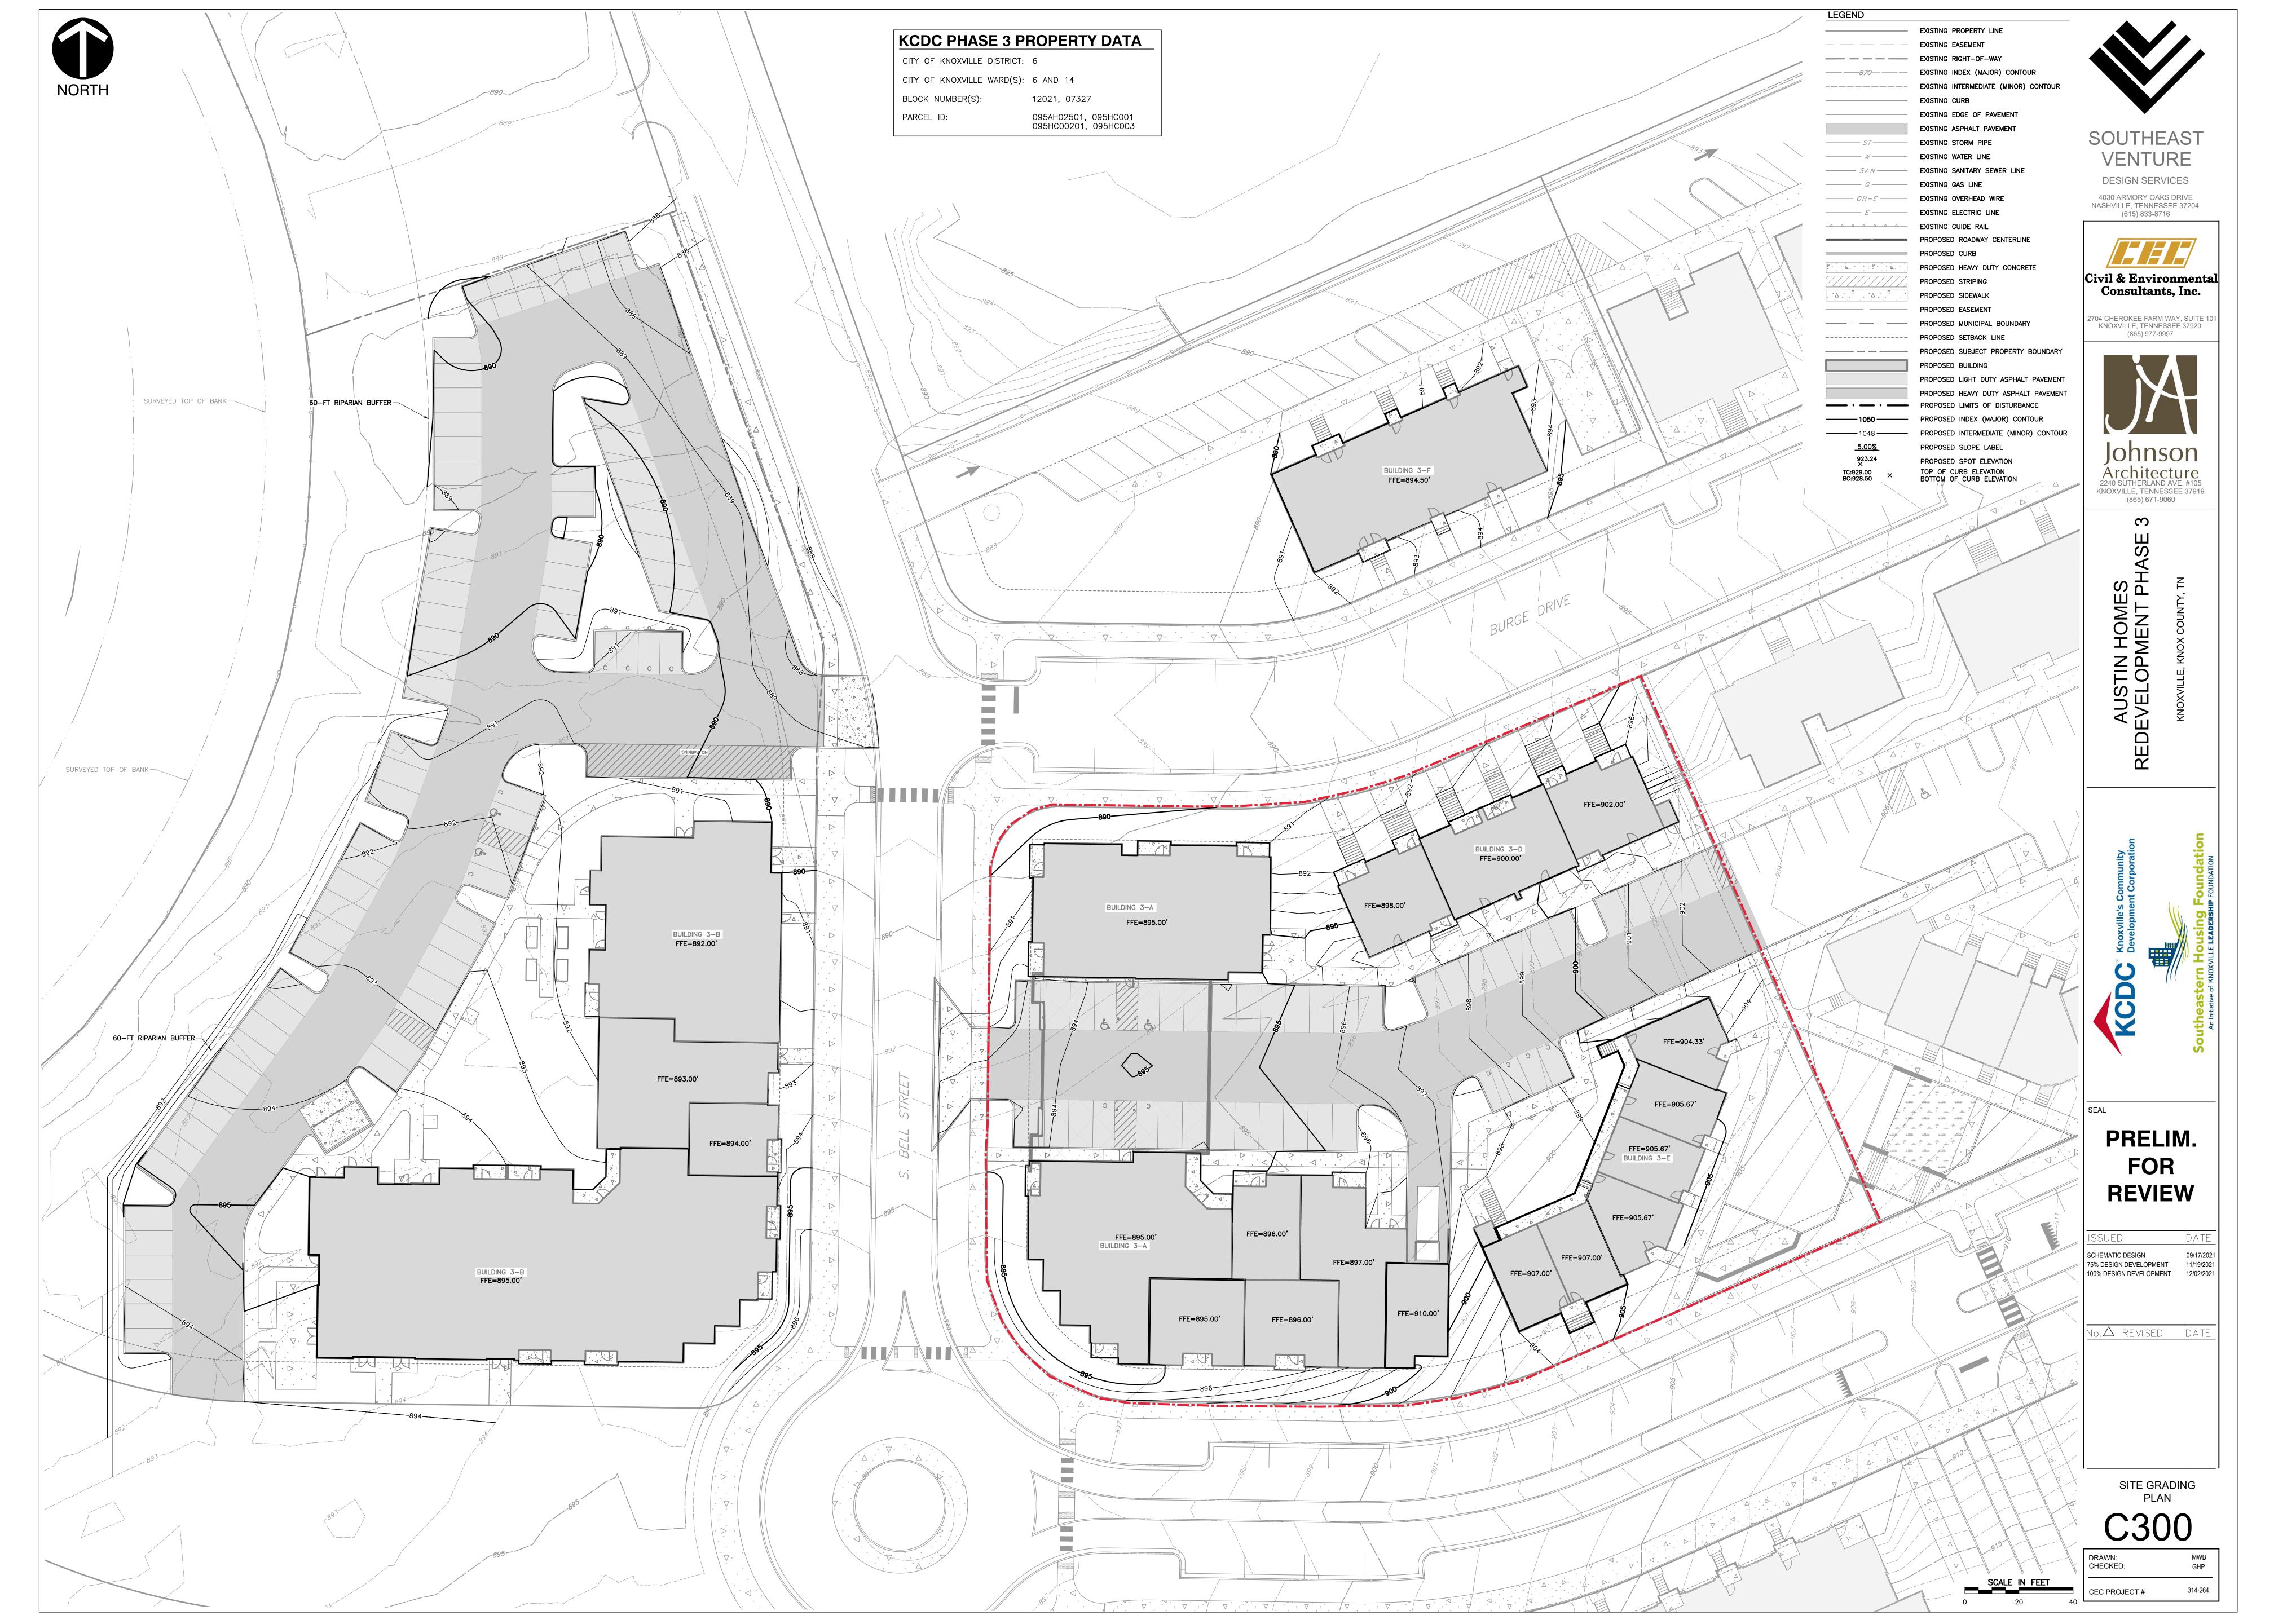

0 S Bell St

1-D-22-VA Kevin Liegibel

**Knoxville - Knox County - KUB Geographic Information System** 

Printed: 12/9/2021 at 4:00:02 PM

0 100 200 400

ft

KGIS makes no representation or warranty as to the accuracy of his map and its information nor to its fitness for use. Any user of this map product accepts the same AS IS ,WITH ALL FAULTS, and assumes all responsibility for the use thereof, and futher covenants and agrees to hold KGIS harmless from any and all damage, loss, or liability arising from any use of this map product.