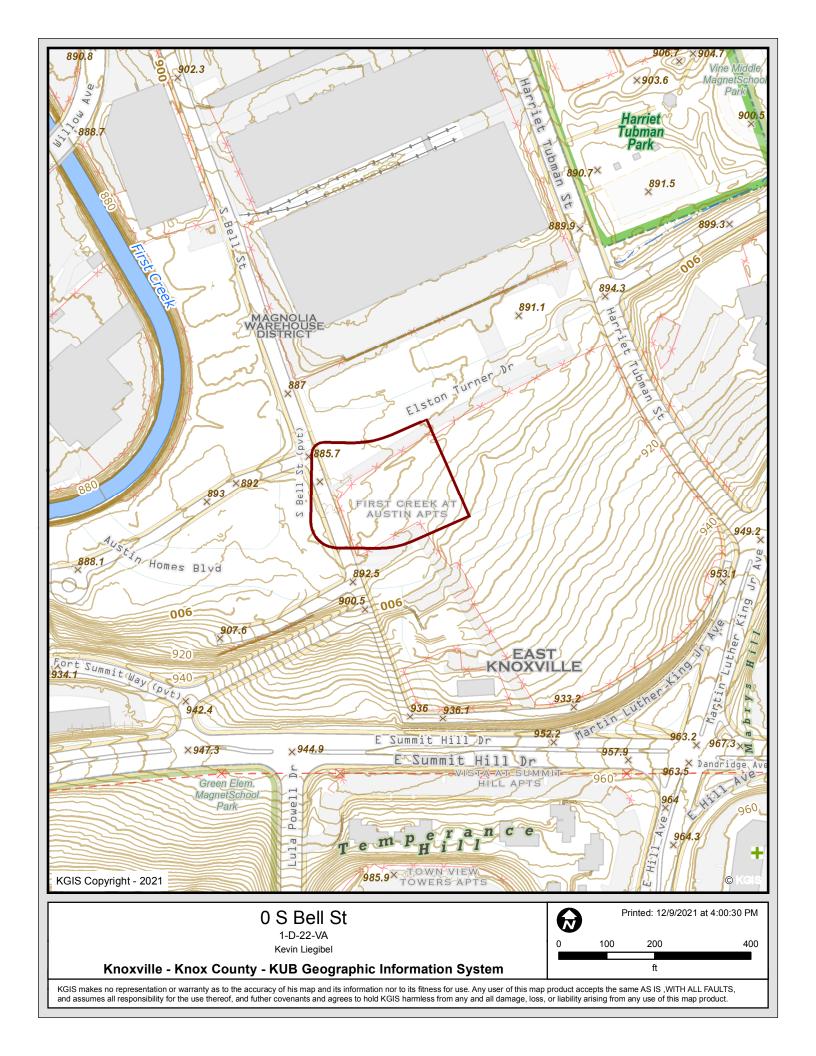

0 S Bell St

1-D-22-VA Kevin Liegibel

**Knoxville - Knox County - KUB Geographic Information System** 

Printed: 12/9/2021 at 4:00:02 PM

0 100 200 400

ft

KGIS makes no representation or warranty as to the accuracy of his map and its information nor to its fitness for use. Any user of this map product accepts the same AS IS ,WITH ALL FAULTS, and assumes all responsibility for the use thereof, and futher covenants and agrees to hold KGIS harmless from any and all damage, loss, or liability arising from any use of this map product.