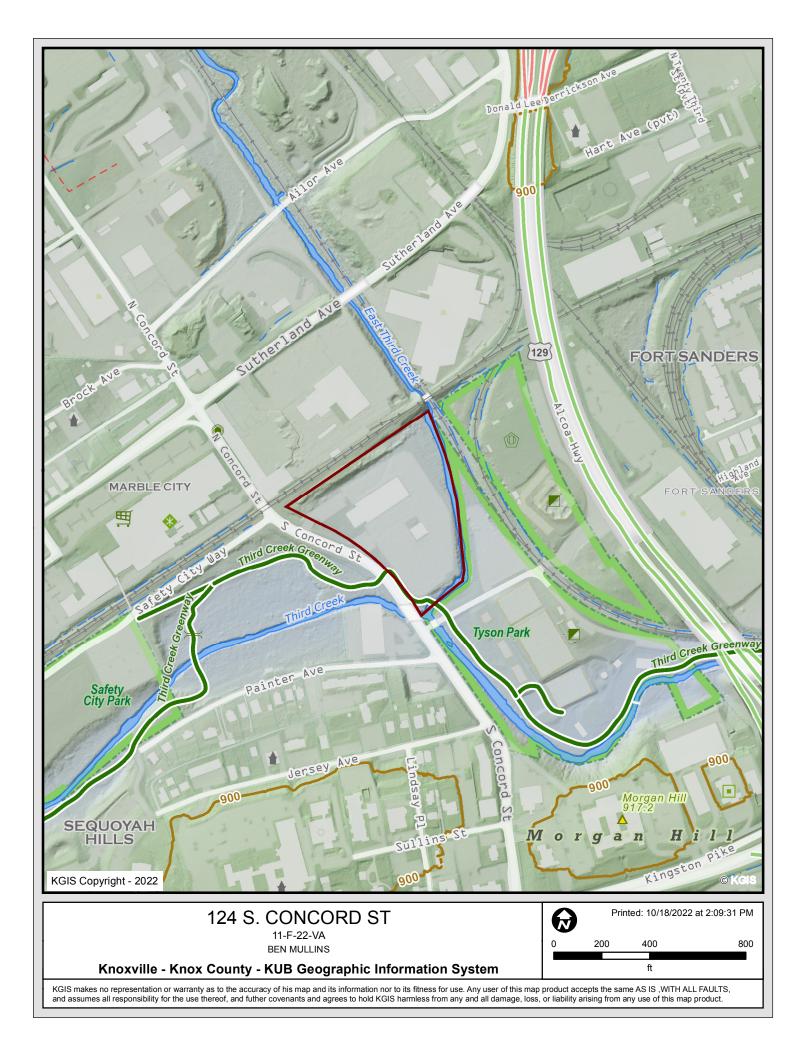

|                                                                                                                                                                                                                                                                                                                                                                                                                                                                                                                   | File #                                                                        | 11-F-22-VA                                                                                                                                                               |
|-------------------------------------------------------------------------------------------------------------------------------------------------------------------------------------------------------------------------------------------------------------------------------------------------------------------------------------------------------------------------------------------------------------------------------------------------------------------------------------------------------------------|-------------------------------------------------------------------------------|--------------------------------------------------------------------------------------------------------------------------------------------------------------------------|
| CITY OF KNOXVILLE BOARD C                                                                                                                                                                                                                                                                                                                                                                                                                                                                                         | OF ZONING                                                                     | G APPEALS APPLICATION                                                                                                                                                    |
| Click on Meeting Schedule, Deadlines and Fees for information                                                                                                                                                                                                                                                                                                                                                                                                                                                     | on on submitting a                                                            | a application to be board at a monthly Board meeting                                                                                                                     |
| APPLICANT INFORMATION                                                                                                                                                                                                                                                                                                                                                                                                                                                                                             |                                                                               |                                                                                                                                                                          |
| Name The Mark at Knoxville c/o Ben Mullins<br>Street Address 550 West Main St., Suite 500<br>City, State, Zip Knoxville, TN 37902<br>Phone Number 865-546-9321<br>Email bmullins@fmsllp.com                                                                                                                                                                                                                                                                                                                       |                                                                               | New Structure   Image     Modification of Existing Structure   Image     Off Street Parking   Image     Signage   Image     Other   Image                                |
| Zoning Variance (Building Permit Denied)                                                                                                                                                                                                                                                                                                                                                                                                                                                                          |                                                                               | ion of Non-Conforming Use/or Structure                                                                                                                                   |
| Appeal of Administrative Official's Decision                                                                                                                                                                                                                                                                                                                                                                                                                                                                      |                                                                               | terpretation                                                                                                                                                             |
| Street Address 124 S. Concord St.<br>See KGIS.org for Parcel # 108BB010 City Co                                                                                                                                                                                                                                                                                                                                                                                                                                   | DUNCIL DISTRICT 6                                                             | City, State, Zip Knoxville, TN 37919<br>and Zoning District I-MU                                                                                                         |
| <b>City of Knoxville Zoning Ordinance Article 16, Section 16.3</b><br>The City of Knoxville Board of Zoning Appeals shall have the power and<br>and under the restrictions set out in this section.<br>The purpose of the variance is to modify the strict application of the sp<br>shallow or steep lots, or other exceptional physical conditions, whereby<br>which would deprive an owner of the reasonable use of his land. The var<br>preventing an owner from using his property as the zoning ordinance in | ecific requirements of<br>y such strict applicatio<br>ariance shall be used o | this ordinance in the case of exceptionally irregular, narrow,<br>n would result in practical difficulty or unnecessary hardship                                         |
|                                                                                                                                                                                                                                                                                                                                                                                                                                                                                                                   | PTION OF APPE                                                                 | AL                                                                                                                                                                       |
| Describe your project and why you need variances.<br>Applicant seeks to develop vacant and underut<br>housing development at 124. S. Concord. The<br>vacant. The Property has frontage on its wester<br>north by a Norfolk Southern railway and to the<br>Park. Applicant intends to redevelop the Prope<br>308 dwelling units, 5 courtyards, and an integra<br>pool and additional residential amenities on the<br>allow placement of a pool and rooftop amenitie<br>detail A140 and A501 attached).             | east and south<br>rty into a multi-<br>ated parking ga<br>e roof deck. A      | by Third Creek and is adjacent to Tyson<br>family dwelling unit with approximately<br>arage providing 447 parking spaces with a<br>modest height variance is required to |
| Applicant seeks a variance from Article 6.3, Ta and 7inches.                                                                                                                                                                                                                                                                                                                                                                                                                                                      | ble 6.1, to incre                                                             | ease the maximum height from 50' to 61ft                                                                                                                                 |
| Describe hardship conditions that apply to this variance.<br>Due to topography and the railroad ROW to the<br>inability to fill certain areas of the property due<br>reasonable use of this property but for this varia<br>the parking deck, it is the minimum adjustment                                                                                                                                                                                                                                         | to FEMAs flood<br>ance. As the h                                              | dways, applicant will be denied a                                                                                                                                        |
| APPLICAN                                                                                                                                                                                                                                                                                                                                                                                                                                                                                                          | NT AUTHORIZAT                                                                 | ION                                                                                                                                                                      |
| I hereby certify that I am the authorized applicant, repres                                                                                                                                                                                                                                                                                                                                                                                                                                                       |                                                                               |                                                                                                                                                                          |
| in this request and that all owners have been notified of t                                                                                                                                                                                                                                                                                                                                                                                                                                                       | this request in wri                                                           | ting.                                                                                                                                                                    |