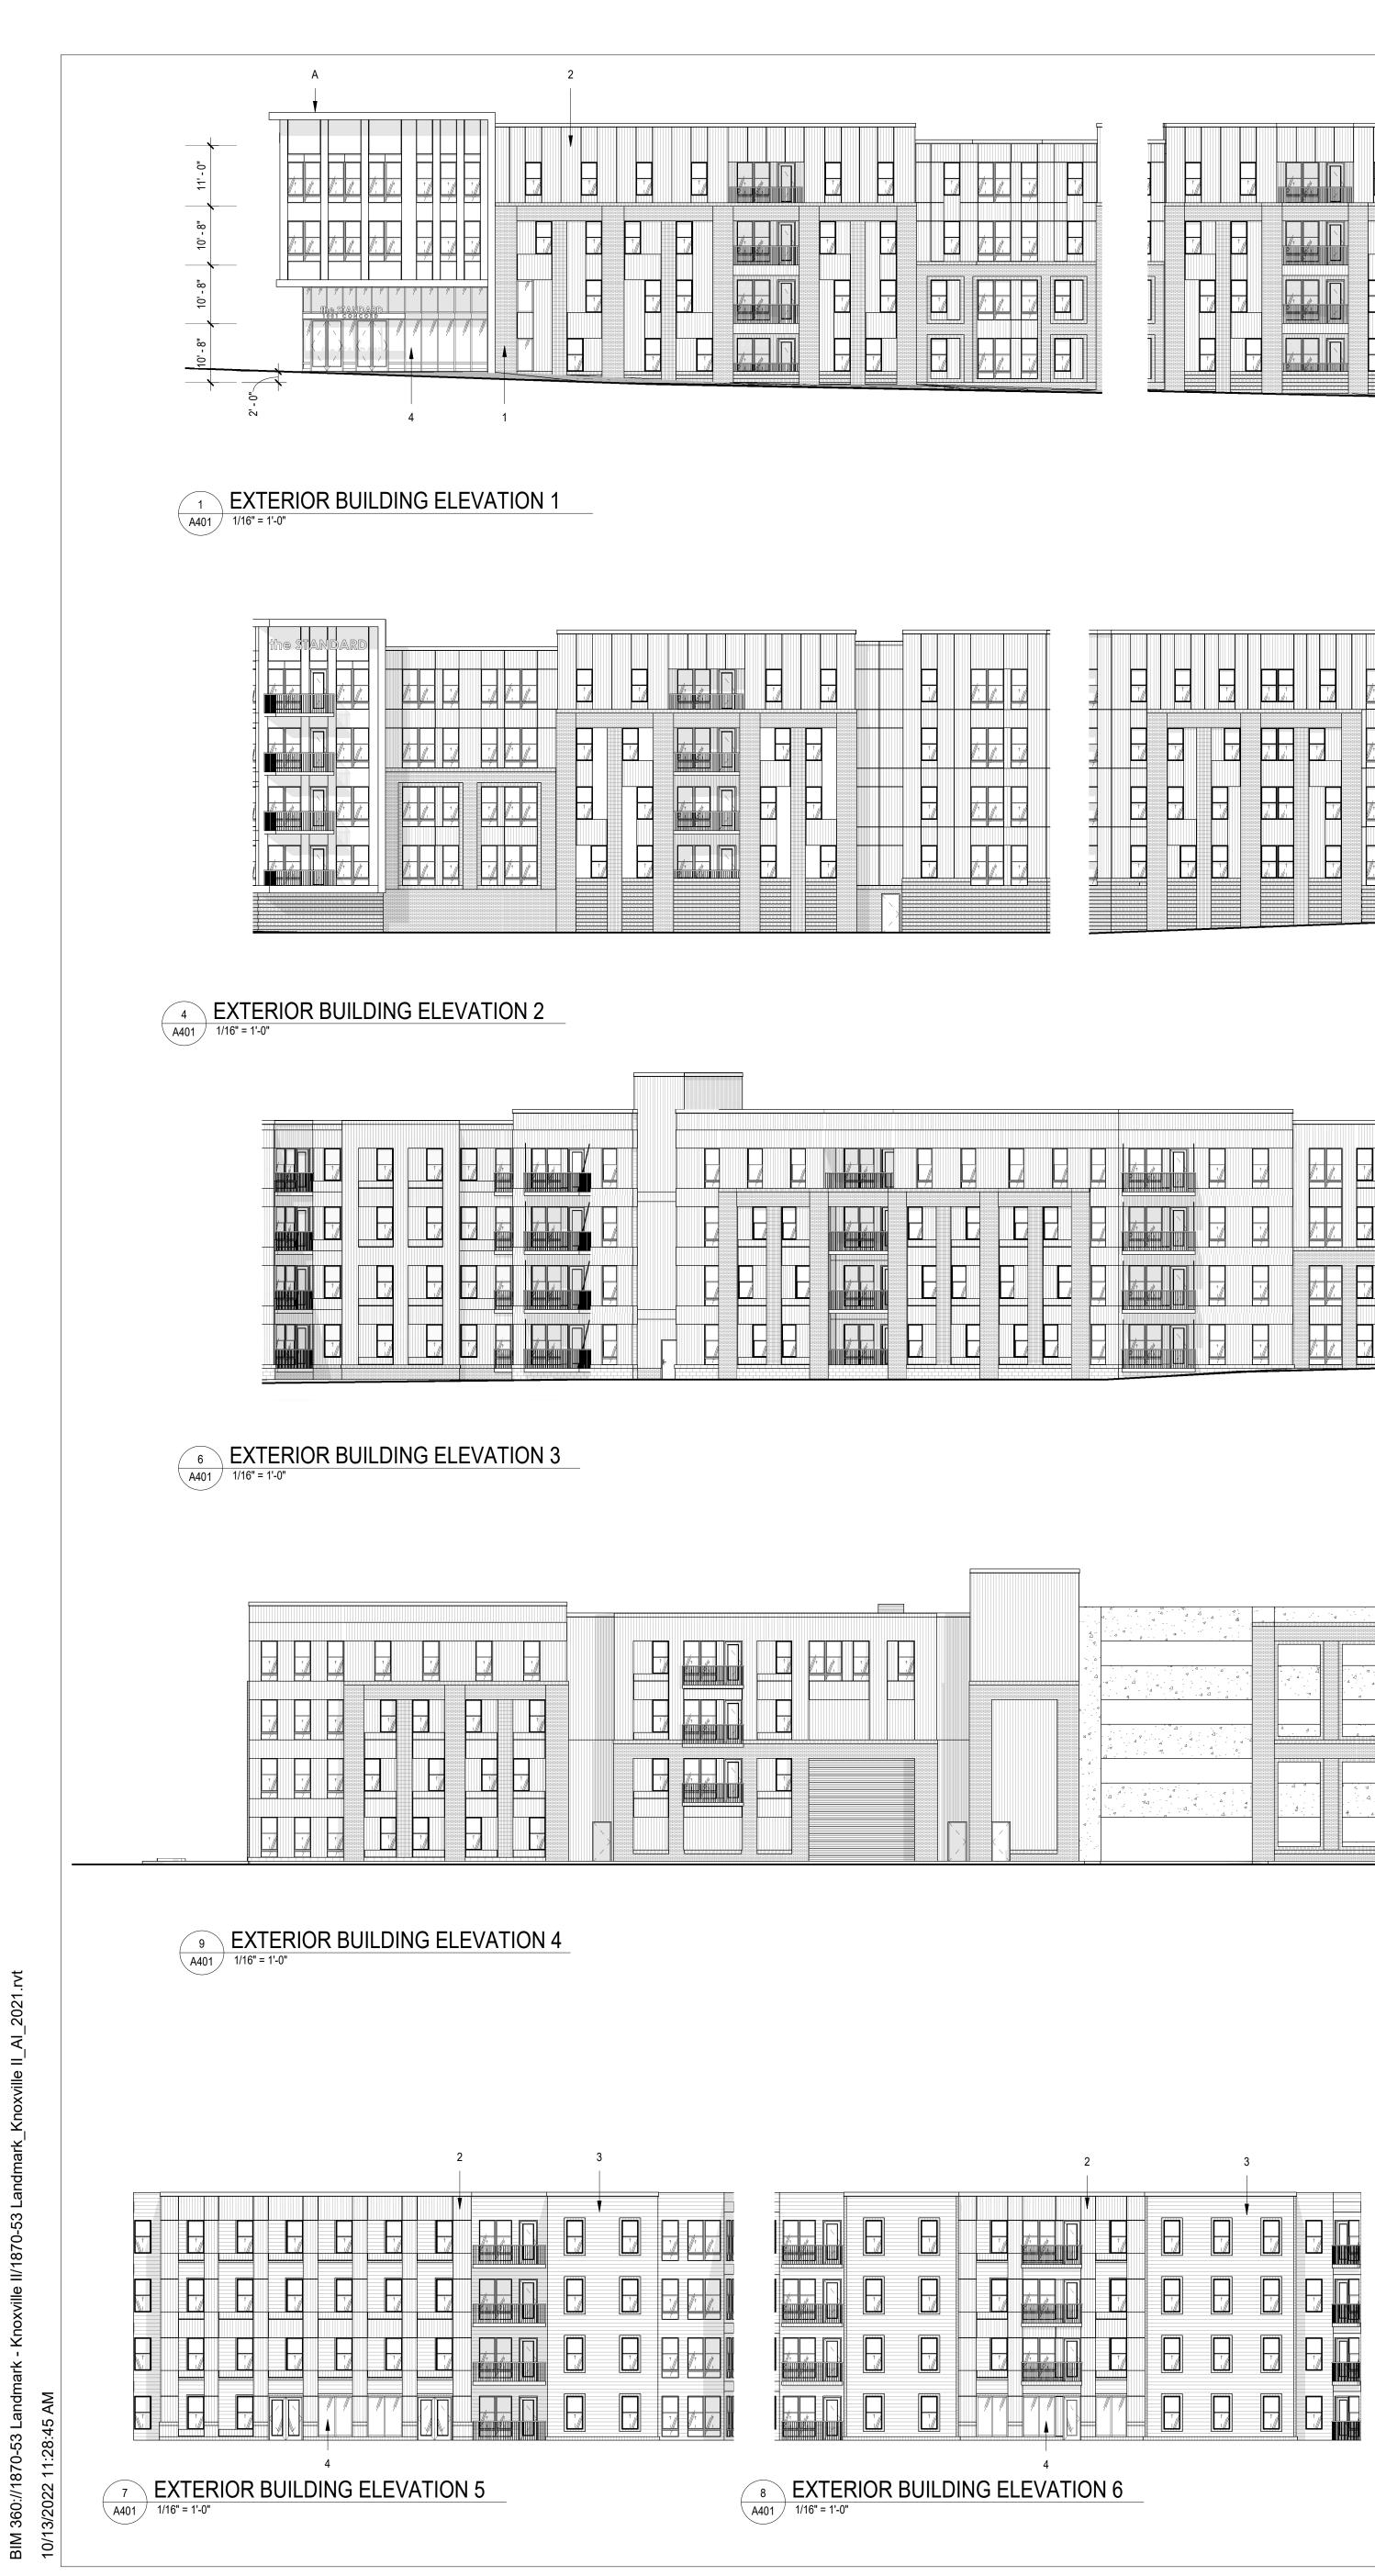

MARK AT KNOXVILLE

| ISSUE # | DATE       | DESCRIPTION    |
|---------|------------|----------------|
| 1       | 06/29/2022 | 50% SD SET     |
| 2       | 10/03/2022 | 100% SD SET    |
| 3       | 10/24/2022 | 50% DD SET     |
| 4       | 10/13/2022 | BZA Submission |













BIM 360 10/13/20





Architecture Interior Design Landscape Architecture Engineering

1054 31st Street NW Canal Square Suite 410 Washington, DC 20007 202.595.3173

www.bkvgroup.com

CONSULTANTS

#### PROJECT TITLE THE MARK AT KNOXVILLE

| ISSUE # | DATE       | DESCRIPTION    |
|---------|------------|----------------|
| 1       | 06/29/2022 | 50% SD SET     |
| 2       | 10/03/2022 | 100% SD SET    |
| 3       | 10/24/2022 | 50% DD SET     |
| 4       | 10/13/2022 | BZA Submission |



CERTIFICATION











| 2 |          |
|---|----------|
|   |          |
|   |          |
|   | ↑<br>.// |
|   | r        |
|   | Ţ        |

|  | Part of the second seco | 9 |                                       | - 43<br>      | - (V)<br>- 4<br>- (V)<br>- 4             | Å    |                                               |     | 4   | <u>, , , , , , , , , , , , , , , , , , , </u> | ٩ - `` |    | 0 | ₹ 4)<br>                               | (d) * | <br><u> </u> | -<br>_ Δ _ |  | A     |                                       | · · · · · · · · · · · · · · · · · · · | - 4<br> |                                                                                | , , , , , , , , , , , , , , , , , , , | A                                             | - , 4 | , « 4,-<br>, | <br>4 | 4 |   |  | 4 |
|--|--------------