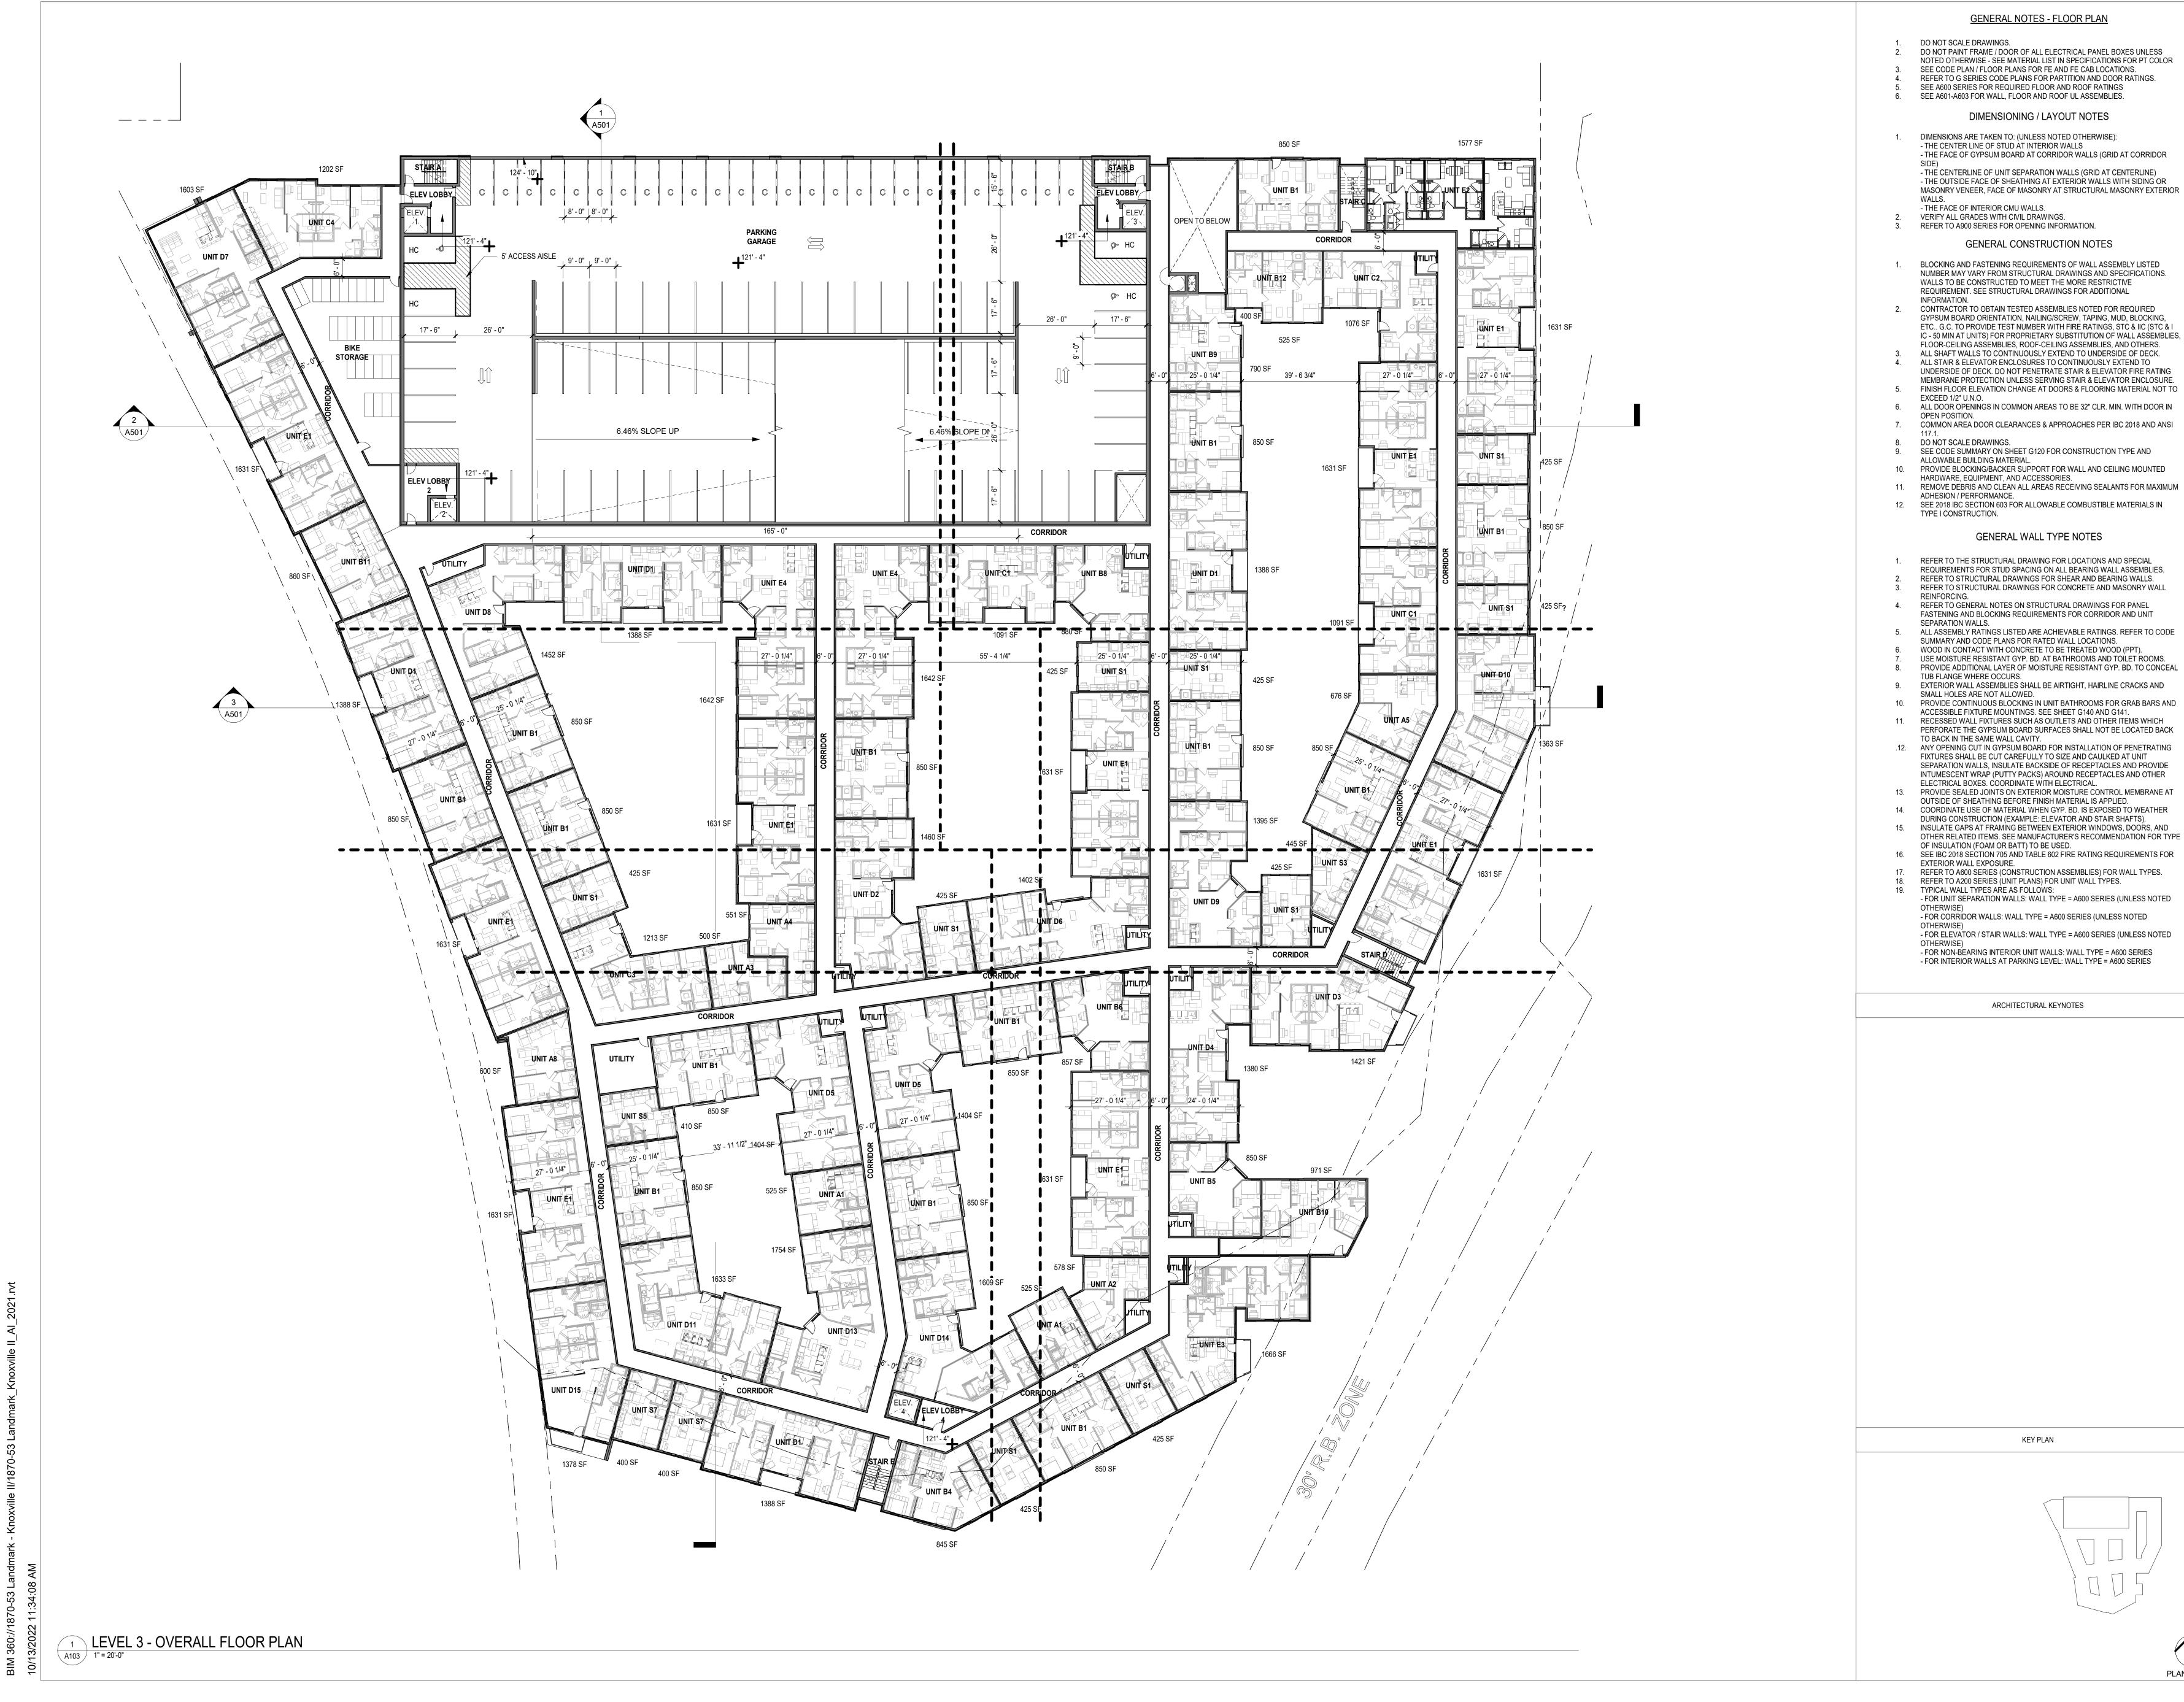

#### GENERAL NOTES - FLOOR PLAN DO NOT SCALE DRAWINGS. 1. DO NOT PAINT FRAME / DOOR OF ALL ELECTRICAL PANEL BOXES UNLESS NOTED OTHERWISE - SEE MATERIAL LIST IN SPECIFICATIONS FOR PT COLOR SEE CODE PLAN / FLOOR PLANS FOR FE AND FE CAB LOCATIONS. REFER TO G SERIES CODE PLANS FOR PARTITION AND DOOR RATINGS. SEE A600 SERIES FOR REQUIRED FLOOR AND ROOF RATINGS SEE A601-A603 FOR WALL, FLOOR AND ROOF UL ASSEMBLIES. DIMENSIONING / LAYOUT NOTES DIMENSIONS ARE TAKEN TO: (UNLESS NOTED OTHERWISE): 1 - THE CENTER LINE OF STUD AT INTERIOR WALLS - THE FACE OF GYPSUM BOARD AT CORRIDOR WALLS (GRID AT CORRIDOR SIDE) - THÉ CENTERLINE OF UNIT SEPARATION WALLS (GRID AT CENTERLINE) - THE OUTSIDE FACE OF SHEATHING AT EXTERIOR WALLS WITH SIDING OR MASONRY VENEER, FACE OF MASONRY AT STRUCTURAL MASONRY EXTERIOR WALLS - THE FACE OF INTERIOR CMU WALLS. VERIFY ALL GRADES WITH CIVIL DRAWINGS. REFER TO A900 SERIES FOR OPENING INFORMATION. GENERAL CONSTRUCTION NOTES 1. BLOCKING AND FASTENING REQUIREMENTS OF WALL ASSEMBLY LISTED NUMBER MAY VARY FROM STRUCTURAL DRAWINGS AND SPECIFICATIONS. WALLS TO BE CONSTRUCTED TO MEET THE MORE RESTRICTIVE REQUIREMENT. SEE STRUCTURAL DRAWINGS FOR ADDITIONAL INFORMATION. CONTRACTOR TO OBTAIN TESTED ASSEMBLIES NOTED FOR REQUIRED 2. GYPSUM BOARD ORIENTATION, NAILING/SCREW, TAPING, MUD, BLOCKING, ETC.. G.C. TO PROVIDE TEST NUMBER WITH FIRE RATINGS, STC & IIC (STC & I IC - 50 MIN AT UNITS) FOR PROPRIETARY SUBSTITUTION OF WALL ASSEMBLIES, FLOOR-CEILING ASSEMBLIES, ROOF-CEILING ASSEMBLIES, AND OTHERS. ALL SHAFT WALLS TO CONTINUOUSLY EXTEND TO UNDERSIDE OF DECK. ALL STAIR & ELEVATOR ENCLOSURES TO CONTINUOUSLY EXTEND TO UNDERSIDE OF DECK. DO NOT PENETRATE STAIR & ELEVATOR FIRE RATING MEMBRANE PROTECTION UNLESS SERVING STAIR & ELEVATOR ENCLOSURE. FINISH FLOOR ELEVATION CHANGE AT DOORS & FLOORING MATERIAL NOT TO EXCEED 1/2" U.N.O. ALL DOOR OPENINGS IN COMMON AREAS TO BE 32" CLR. MIN. WITH DOOR IN 6. OPEN POSITION. COMMON AREA DOOR CLEARANCES & APPROACHES PER IBC 2018 AND ANSI 117.1. DO NOT SCALE DRAWINGS. SEE CODE SUMMARY ON SHEET G120 FOR CONSTRUCTION TYPE AND 9. ALLOWABLE BUILDING MATERIAL. PROVIDE BLOCKING/BACKER SUPPORT FOR WALL AND CEILING MOUNTED 10. HARDWARE, EQUIPMENT, AND ACCESSORIES. REMOVE DEBRIS AND CLEAN ALL AREAS RECEIVING SEALANTS FOR MAXIMUM 11. ADHESION / PERFORMANCE. 12. SEE 2018 IBC SECTION 603 FOR ALLOWABLE COMBUSTIBLE MATERIALS IN TYPE I CONSTRUCTION. GENERAL WALL TYPE NOTES REFER TO THE STRUCTURAL DRAWING FOR LOCATIONS AND SPECIAL REQUIREMENTS FOR STUD SPACING ON ALL BEARING WALL ASSEMBLIES. REFER TO STRUCTURAL DRAWINGS FOR SHEAR AND BEARING WALLS. REFER TO STRUCTURAL DRAWINGS FOR CONCRETE AND MASONRY WALL REINFORCING. REFER TO GENERAL NOTES ON STRUCTURAL DRAWINGS FOR PANEL FASTENING AND BLOCKING REQUIREMENTS FOR CORRIDOR AND UNIT SEPARATION WALLS. ALL ASSEMBLY RATINGS LISTED ARE ACHIEVABLE RATINGS. REFER TO CODE SUMMARY AND CODE PLANS FOR RATED WALL LOCATIONS. WOOD IN CONTACT WITH CONCRETE TO BE TREATED WOOD (PPT). USE MOISTURE RESISTANT GYP. BD. AT BATHROOMS AND TOILET ROOMS. PROVIDE ADDITIONAL LAYER OF MOISTURE RESISTANT GYP. BD. TO CONCEAL TUB FLANGE WHERE OCCURS. 9. EXTERIOR WALL ASSEMBLIES SHALL BE AIRTIGHT, HAIRLINE CRACKS AND SMALL HOLES ARE NOT ALLOWED. 10. PROVIDE CONTINUOUS BLOCKING IN UNIT BATHROOMS FOR GRAB BARS AND ACCESSIBLE FIXTURE MOUNTINGS. SEE SHEET G140 AND G141. 11. RECESSED WALL FIXTURES SUCH AS OUTLETS AND OTHER ITEMS WHICH PERFORATE THE GYPSUM BOARD SURFACES SHALL NOT BE LOCATED BACK TO BACK IN THE SAME WALL CAVITY. .12. ANY OPENING CUT IN GYPSUM BOARD FOR INSTALLATION OF PENETRATING FIXTURES SHALL BE CUT CAREFULLY TO SIZE AND CAULKED AT UNIT SEPARATION WALLS. INSULATE BACKSIDE OF RECEPTACLES AND PROVIDE INTUMESCENT WRAP (PUTTY PACKS) AROUND RECEPTACLES AND OTHER ELECTRICAL BOXES. COORDINATE WITH ELECTRICAL. 13. PROVIDE SEALED JOINTS ON EXTERIOR MOISTURE CONTROL MEMBRANE AT OUTSIDE OF SHEATHING BEFORE FINISH MATERIAL IS APPLIED. 14. COORDINATE USE OF MATERIAL WHEN GYP. BD. IS EXPOSED TO WEATHER DURING CONSTRUCTION (EXAMPLE: ELEVATOR AND STAIR SHAFTS). INSULATE GAPS AT FRAMING BETWEEN EXTERIOR WINDOWS, DOORS, AND 15 OTHER RELATED ITEMS. SEE MANUFACTURER'S RECOMMENDATION FOR TYPE OF INSULATION (FOAM OR BATT) TO BE USED. 16. SEE IBC 2018 SECTION 705 AND TABLE 602 FIRE RATING REQUIREMENTS FOR EXTERIOR WALL EXPOSURE. REFER TO A600 SERIES (CONSTRUCTION ASSEMBLIES) FOR WALL TYPES. 17 REFER TO A200 SERIES (UNIT PLANS) FOR UNIT WALL TYPES. TYPICAL WALL TYPES ARE AS FOLLOWS: - FOR UNIT SEPARATION WALLS: WALL TYPE = A600 SERIES (UNLESS NOTED OTHERWISE) - FOR CORRIDOR WALLS: WALL TYPE = A600 SERIES (UNLESS NOTED OTHERWISE) - FOR ELEVATOR / STAIR WALLS: WALL TYPE = A600 SERIES (UNLESS NOTED OTHERWISE) - FOR NON-BEARING INTERIOR UNIT WALLS: WALL TYPE = A600 SERIES - FOR INTERIOR WALLS AT PARKING LEVEL: WALL TYPE = A600 SERIES ARCHITECTURAL KEYNOTES