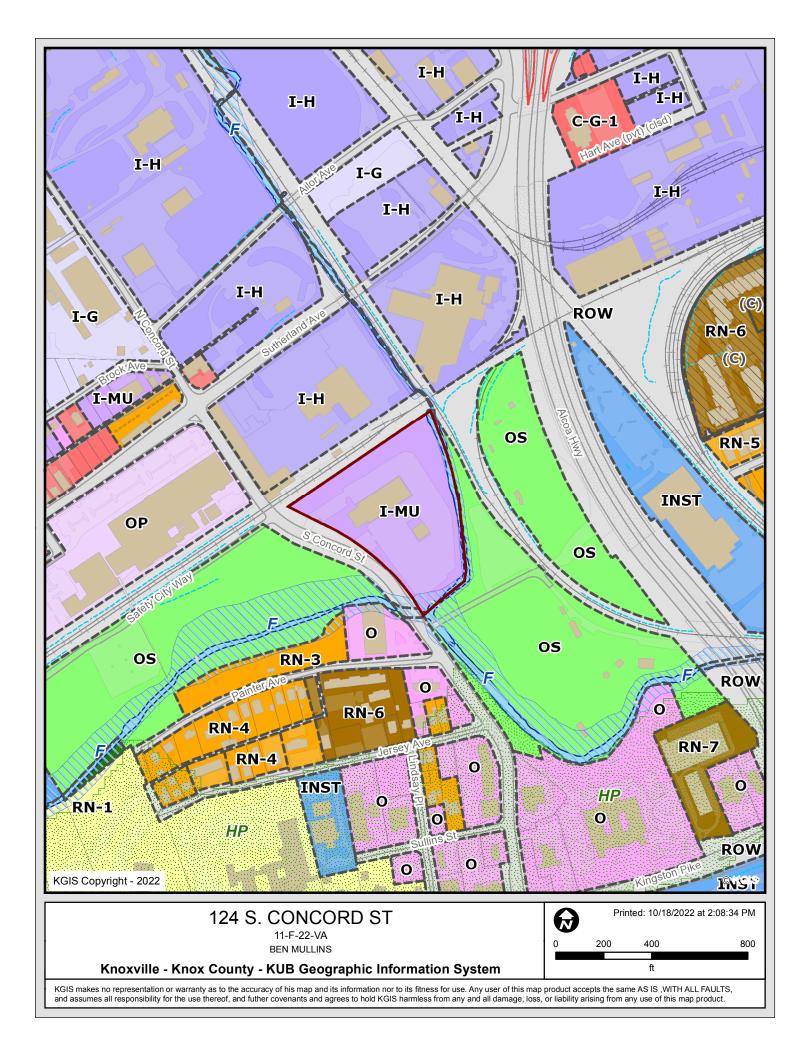

|                                                                                                                                                                                                                                                                                                                                                                                                                                                                                                                   | File #                                                                        | 11-F-22-VA                                                                                                                                                               |
|-------------------------------------------------------------------------------------------------------------------------------------------------------------------------------------------------------------------------------------------------------------------------------------------------------------------------------------------------------------------------------------------------------------------------------------------------------------------------------------------------------------------|-------------------------------------------------------------------------------|--------------------------------------------------------------------------------------------------------------------------------------------------------------------------|
| CITY OF KNOXVILLE BOARD C                                                                                                                                                                                                                                                                                                                                                                                                                                                                                         | OF ZONING                                                                     | G APPEALS APPLICATION                                                                                                                                                    |
| Click on Meeting Schedule, Deadlines and Fees for information                                                                                                                                                                                                                                                                                                                                                                                                                                                     | on on submitting a                                                            | a application to be board at a monthly Board meeting                                                                                                                     |
| APPLICANT INFORMATION                                                                                                                                                                                                                                                                                                                                                                                                                                                                                             |                                                                               |                                                                                                                                                                          |
| Name The Mark at Knoxville c/o Ben Mullins<br>Street Address 550 West Main St., Suite 500<br>City, State, Zip Knoxville, TN 37902<br>Phone Number 865-546-9321<br>Email bmullins@fmsllp.com                                                                                                                                                                                                                                                                                                                       |                                                                               | New Structure   Image     Modification of Existing Structure   Image     Off Street Parking   Image     Signage   Image     Other   Image                                |
| Zoning Variance (Building Permit Denied)                                                                                                                                                                                                                                                                                                                                                                                                                                                                          |                                                                               | ion of Non-Conforming Use/or Structure                                                                                                                                   |
| Appeal of Administrative Official's Decision                                                                                                                                                                                                                                                                                                                                                                                                                                                                      |                                                                               | terpretation                                                                                                                                                             |
| Street Address 124 S. Concord St.<br>See KGIS.org for Parcel # 108BB010 City Co                                                                                                                                                                                                                                                                                                                                                                                                                                   | DUNCIL DISTRICT 6                                                             | City, State, Zip Knoxville, TN 37919<br>and Zoning District I-MU                                                                                                         |
| <b>City of Knoxville Zoning Ordinance Article 16, Section 16.3</b><br>The City of Knoxville Board of Zoning Appeals shall have the power and<br>and under the restrictions set out in this section.<br>The purpose of the variance is to modify the strict application of the sp<br>shallow or steep lots, or other exceptional physical conditions, whereby<br>which would deprive an owner of the reasonable use of his land. The var<br>preventing an owner from using his property as the zoning ordinance in | ecific requirements of<br>y such strict applicatio<br>ariance shall be used o | this ordinance in the case of exceptionally irregular, narrow,<br>n would result in practical difficulty or unnecessary hardship                                         |
|                                                                                                                                                                                                                                                                                                                                                                                                                                                                                                                   | PTION OF APPE                                                                 | AL                                                                                                                                                                       |
| Describe your project and why you need variances.<br>Applicant seeks to develop vacant and underut<br>housing development at 124. S. Concord. The<br>vacant. The Property has frontage on its wester<br>north by a Norfolk Southern railway and to the<br>Park. Applicant intends to redevelop the Prope<br>308 dwelling units, 5 courtyards, and an integra<br>pool and additional residential amenities on the<br>allow placement of a pool and rooftop amenitie<br>detail A140 and A501 attached).             | east and south<br>rty into a multi-<br>ated parking ga<br>e roof deck. A      | by Third Creek and is adjacent to Tyson<br>family dwelling unit with approximately<br>arage providing 447 parking spaces with a<br>modest height variance is required to |
| Applicant seeks a variance from Article 6.3, Ta and 7inches.                                                                                                                                                                                                                                                                                                                                                                                                                                                      | ble 6.1, to incre                                                             | ease the maximum height from 50' to 61ft                                                                                                                                 |
| Describe hardship conditions that apply to this variance.<br>Due to topography and the railroad ROW to the<br>inability to fill certain areas of the property due<br>reasonable use of this property but for this varia<br>the parking deck, it is the minimum adjustment                                                                                                                                                                                                                                         | to FEMAs flood<br>ance. As the h                                              | dways, applicant will be denied a                                                                                                                                        |
| APPLICAN                                                                                                                                                                                                                                                                                                                                                                                                                                                                                                          | NT AUTHORIZAT                                                                 | ION                                                                                                                                                                      |
| I hereby certify that I am the authorized applicant, repres                                                                                                                                                                                                                                                                                                                                                                                                                                                       |                                                                               |                                                                                                                                                                          |
| in this request and that all owners have been notified of t                                                                                                                                                                                                                                                                                                                                                                                                                                                       | this request in wri                                                           | ting.                                                                                                                                                                    |