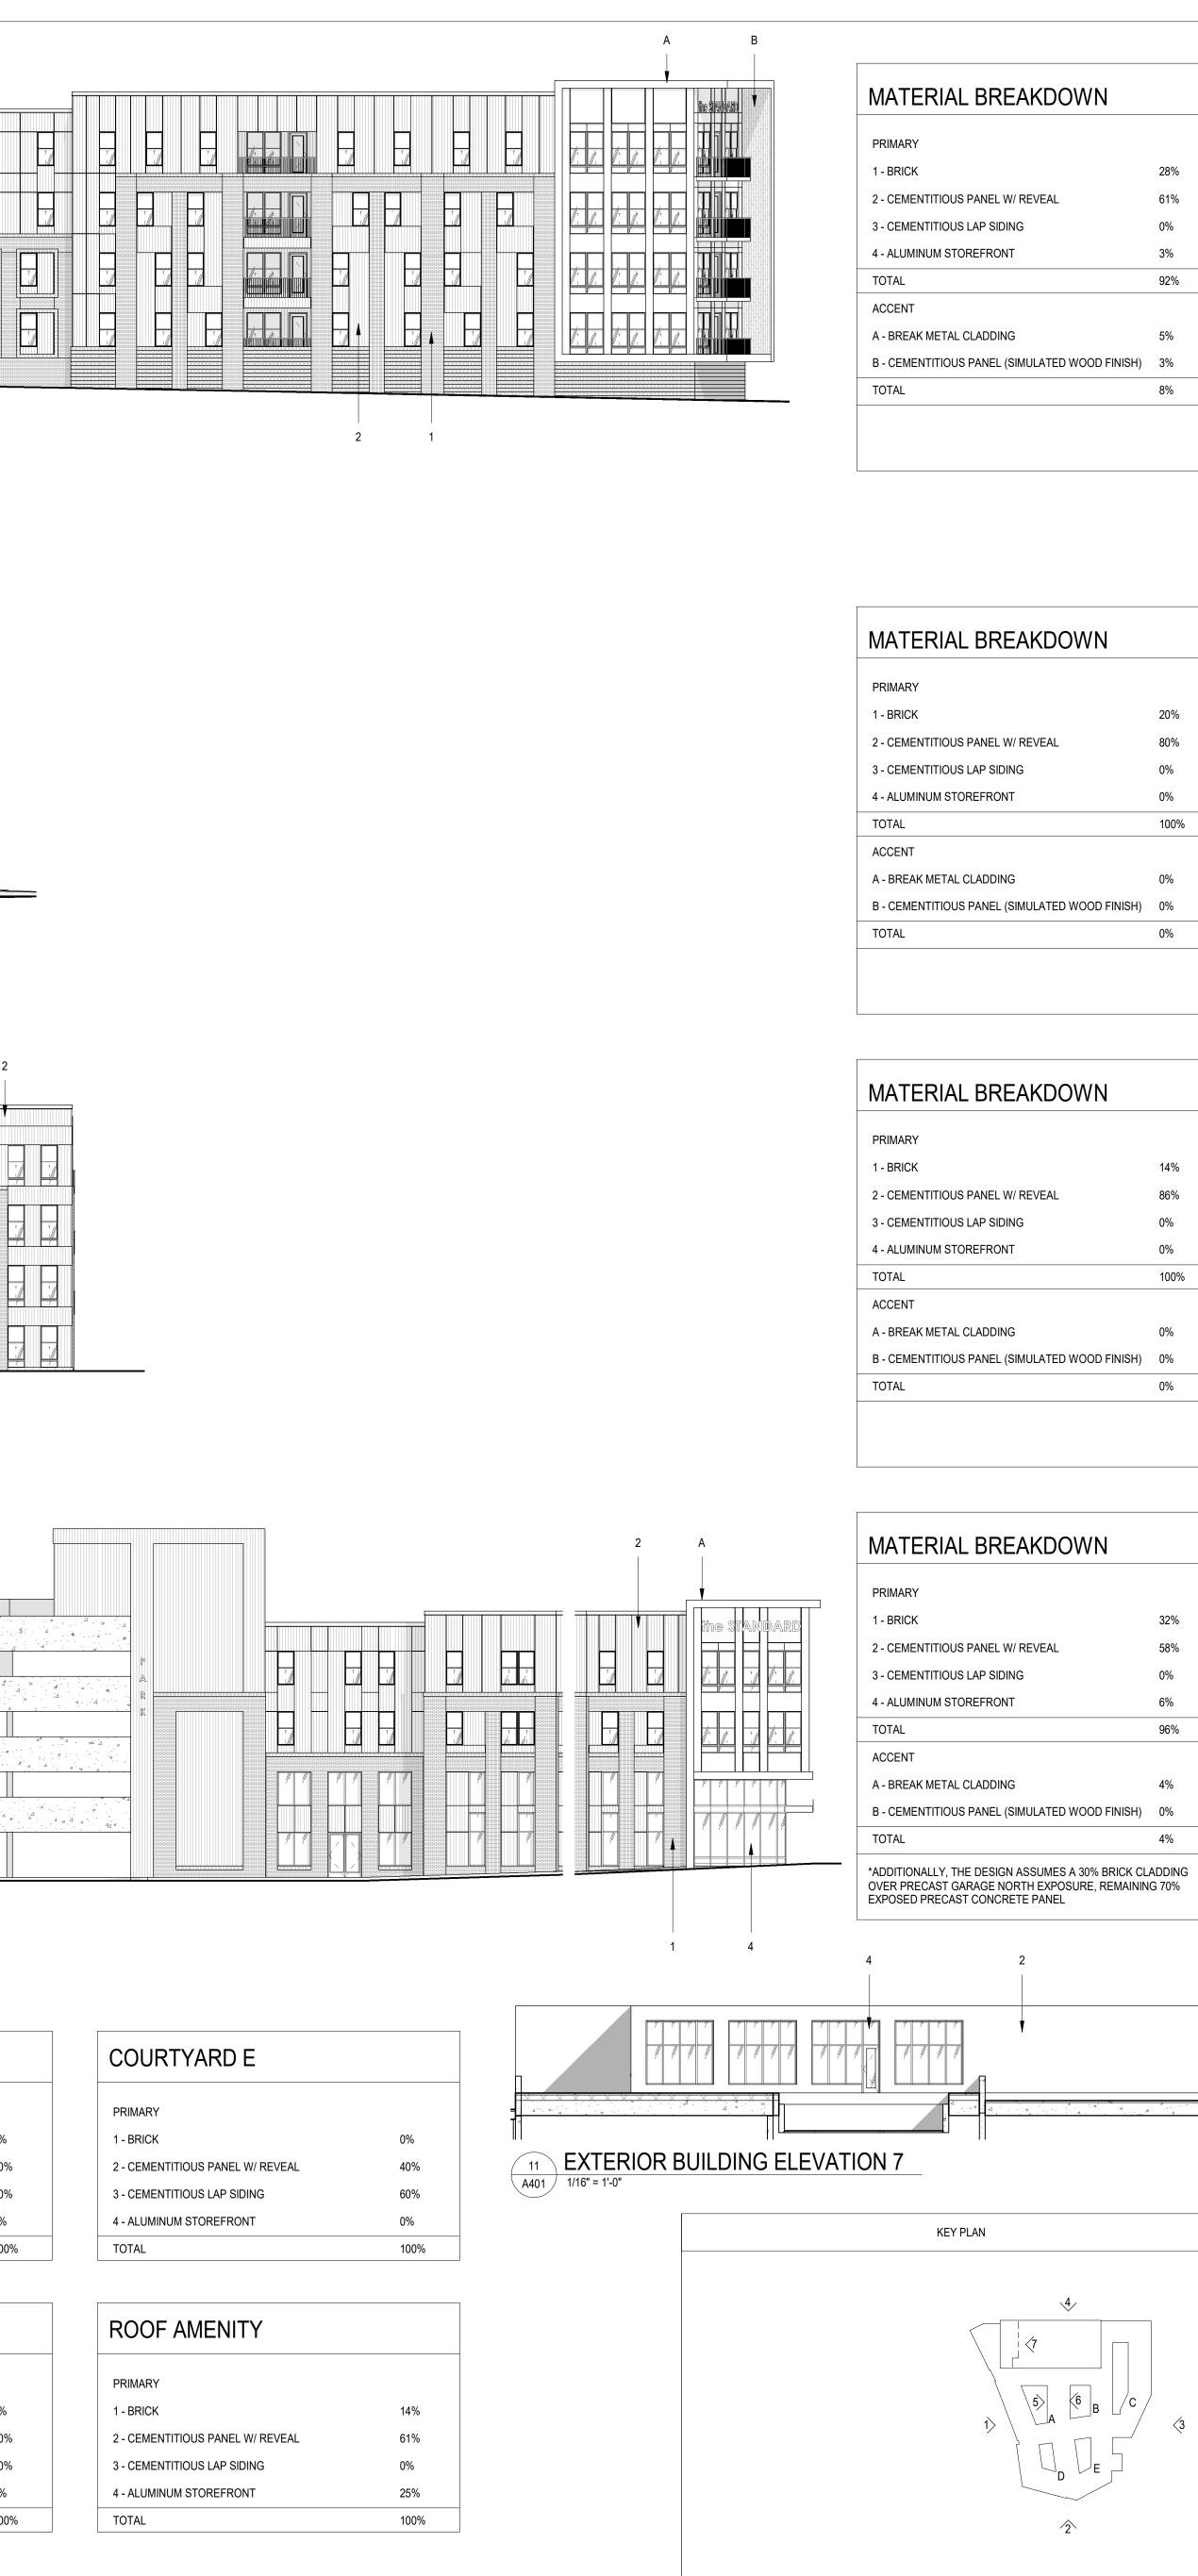

|      |

| COURTYARD C                      |      |
|----------------------------------|------|
|                                  |      |
| PRIMARY                          |      |
| 1 - BRICK                        | 0%   |
| 2 - CEMENTITIOUS PANEL W/ REVEAL | 40%  |
| 3 - CEMENTITIOUS LAP SIDING      | 60%  |
| 4 - ALUMINUM STOREFRONT          | 0%   |
| TOTAL                            | 100% |

1

#### COURTYARD D

| PRIMARY                          |      |
|----------------------------------|------|
| 1 - BRICK                        | 0%   |
| 2 - CEMENTITIOUS PANEL W/ REVEAL | 40%  |
| 3 - CEMENTITIOUS LAP SIDING      | 60%  |
| 4 - ALUMINUM STOREFRONT          | 0%   |
| TOTAL                            | 100% |
|                                  |      |





Architecture Interior Design Landscape Architecture Engineering

1054 31st Street NW Canal Square Suite 410 Washington, DC 20007 202.595.3173

www.bkvgroup.com

CONSULTANTS

### **PROJECT TITLE** THE MARK AT KNOXVILLE

| ISSUE # | DATE       | DESCRIPTION    |
|---------|------------|----------------|
| 2       | 10/03/2022 | 100% SD SET    |
| 3       | 10/24/2022 | 50% DD SET     |
| 4       | 10/13/2022 | BZA Submission |







SHEET NUMBER





11:29: BIM 360 10/13/20

| <br><b>1</b> |         |    |
|--------------|---------|----|
| UNIT B1      | UNIT A3 | 10 |
| UNIT B1      | UNIT A3 | 10 |
|              | UNIT A3 | 10 |
| UNIT A7      | UNIT A3 | 10 |

|         |  |   |              |         |          |         |         | ] |         |         |          |           |