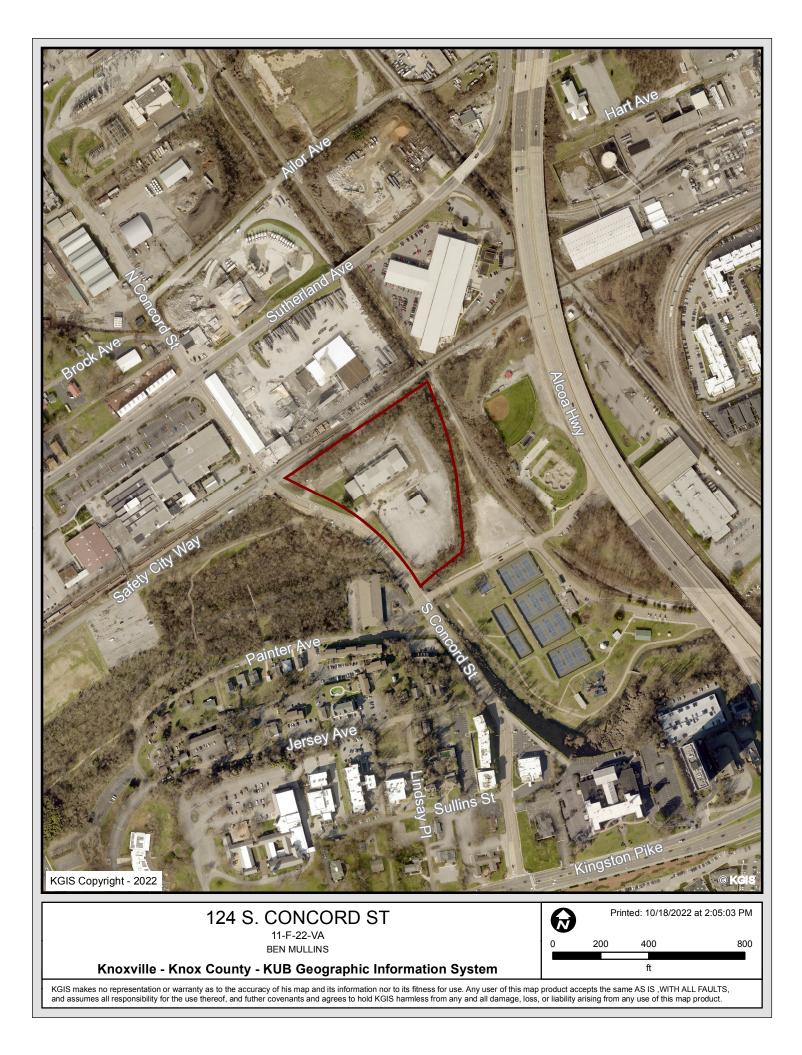

|                                                                                                                                                                                                                                                                                                                                                                                                                                                                                                                   | File #                                                                        | 11-F-22-VA                                                                                                                                                               |
|-------------------------------------------------------------------------------------------------------------------------------------------------------------------------------------------------------------------------------------------------------------------------------------------------------------------------------------------------------------------------------------------------------------------------------------------------------------------------------------------------------------------|-------------------------------------------------------------------------------|--------------------------------------------------------------------------------------------------------------------------------------------------------------------------|
| CITY OF KNOXVILLE BOARD C                                                                                                                                                                                                                                                                                                                                                                                                                                                                                         | OF ZONING                                                                     | G APPEALS APPLICATION                                                                                                                                                    |
| Click on Meeting Schedule, Deadlines and Fees for information                                                                                                                                                                                                                                                                                                                                                                                                                                                     | on on submitting a                                                            | a application to be board at a monthly Board meeting                                                                                                                     |
| APPLICANT INFORMATION                                                                                                                                                                                                                                                                                                                                                                                                                                                                                             |                                                                               |                                                                                                                                                                          |
| Name The Mark at Knoxville c/o Ben Mullins<br>Street Address 550 West Main St., Suite 500<br>City, State, Zip Knoxville, TN 37902<br>Phone Number 865-546-9321<br>Email bmullins@fmsllp.com                                                                                                                                                                                                                                                                                                                       |                                                                               | New Structure   Image     Modification of Existing Structure   Image     Off Street Parking   Image     Signage   Image     Other   Image                                |
| Zoning Variance (Building Permit Denied)                                                                                                                                                                                                                                                                                                                                                                                                                                                                          |                                                                               | ion of Non-Conforming Use/or Structure                                                                                                                                   |
| Appeal of Administrative Official's Decision                                                                                                                                                                                                                                                                                                                                                                                                                                                                      |                                                                               | terpretation                                                                                                                                                             |
| Street Address 124 S. Concord St.<br>See KGIS.org for Parcel # 108BB010 City Co                                                                                                                                                                                                                                                                                                                                                                                                                                   | DUNCIL DISTRICT 6                                                             | City, State, Zip Knoxville, TN 37919<br>and Zoning District I-MU                                                                                                         |
| <b>City of Knoxville Zoning Ordinance Article 16, Section 16.3</b><br>The City of Knoxville Board of Zoning Appeals shall have the power and<br>and under the restrictions set out in this section.<br>The purpose of the variance is to modify the strict application of the sp<br>shallow or steep lots, or other exceptional physical conditions, whereby<br>which would deprive an owner of the reasonable use of his land. The var<br>preventing an owner from using his property as the zoning ordinance in | ecific requirements of<br>y such strict applicatio<br>ariance shall be used o | this ordinance in the case of exceptionally irregular, narrow,<br>n would result in practical difficulty or unnecessary hardship                                         |
|                                                                                                                                                                                                                                                                                                                                                                                                                                                                                                                   | PTION OF APPE                                                                 | AL                                                                                                                                                                       |
| Describe your project and why you need variances.<br>Applicant seeks to develop vacant and underut<br>housing development at 124. S. Concord. The<br>vacant. The Property has frontage on its wester<br>north by a Norfolk Southern railway and to the<br>Park. Applicant intends to redevelop the Prope<br>308 dwelling units, 5 courtyards, and an integra<br>pool and additional residential amenities on the<br>allow placement of a pool and rooftop amenitie<br>detail A140 and A501 attached).             | east and south<br>rty into a multi-<br>ated parking ga<br>e roof deck. A      | by Third Creek and is adjacent to Tyson<br>family dwelling unit with approximately<br>arage providing 447 parking spaces with a<br>modest height variance is required to |
| Applicant seeks a variance from Article 6.3, Ta and 7inches.                                                                                                                                                                                                                                                                                                                                                                                                                                                      | ble 6.1, to incre                                                             | ease the maximum height from 50' to 61ft                                                                                                                                 |
| Describe hardship conditions that apply to this variance.<br>Due to topography and the railroad ROW to the<br>inability to fill certain areas of the property due<br>reasonable use of this property but for this varia<br>the parking deck, it is the minimum adjustment                                                                                                                                                                                                                                         | to FEMAs flood<br>ance. As the h                                              | dways, applicant will be denied a                                                                                                                                        |
| APPLICAN                                                                                                                                                                                                                                                                                                                                                                                                                                                                                                          | NT AUTHORIZAT                                                                 | ION                                                                                                                                                                      |
| I hereby certify that I am the authorized applicant, repres                                                                                                                                                                                                                                                                                                                                                                                                                                                       |                                                                               |                                                                                                                                                                          |
| in this request and that all owners have been notified of t                                                                                                                                                                                                                                                                                                                                                                                                                                                       | this request in wri                                                           | ting.                                                                                                                                                                    |