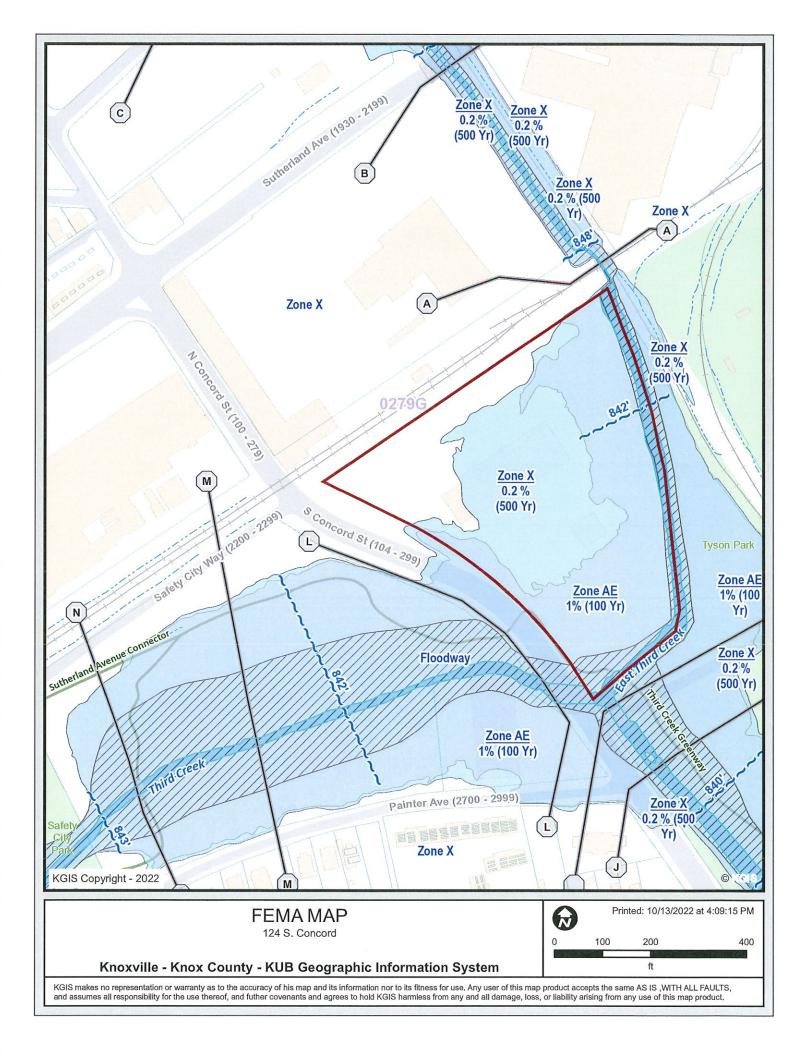

|                                                                                                                                                                                                                                                                                                                                                                                                                                                                                                                   | File #                                                                        | 11-F-22-VA                                                                                                                                                               |
|-------------------------------------------------------------------------------------------------------------------------------------------------------------------------------------------------------------------------------------------------------------------------------------------------------------------------------------------------------------------------------------------------------------------------------------------------------------------------------------------------------------------|-------------------------------------------------------------------------------|--------------------------------------------------------------------------------------------------------------------------------------------------------------------------|
| CITY OF KNOXVILLE BOARD C                                                                                                                                                                                                                                                                                                                                                                                                                                                                                         | OF ZONING                                                                     | G APPEALS APPLICATION                                                                                                                                                    |
| Click on Meeting Schedule, Deadlines and Fees for information                                                                                                                                                                                                                                                                                                                                                                                                                                                     | on on submitting a                                                            | a application to be board at a monthly Board meeting                                                                                                                     |
| APPLICANT INFORMATION                                                                                                                                                                                                                                                                                                                                                                                                                                                                                             |                                                                               |                                                                                                                                                                          |
| Name The Mark at Knoxville c/o Ben Mullins<br>Street Address 550 West Main St., Suite 500<br>City, State, Zip Knoxville, TN 37902<br>Phone Number 865-546-9321<br>Email bmullins@fmsllp.com                                                                                                                                                                                                                                                                                                                       |                                                                               | New Structure   Image     Modification of Existing Structure   Image     Off Street Parking   Image     Signage   Image     Other   Image                                |
| Zoning Variance (Building Permit Denied)                                                                                                                                                                                                                                                                                                                                                                                                                                                                          |                                                                               | ion of Non-Conforming Use/or Structure                                                                                                                                   |
| Appeal of Administrative Official's Decision                                                                                                                                                                                                                                                                                                                                                                                                                                                                      |                                                                               | terpretation                                                                                                                                                             |
| Street Address 124 S. Concord St.<br>See KGIS.org for Parcel # 108BB010 City Co                                                                                                                                                                                                                                                                                                                                                                                                                                   | DUNCIL DISTRICT 6                                                             | City, State, Zip Knoxville, TN 37919<br>and Zoning District I-MU                                                                                                         |
| <b>City of Knoxville Zoning Ordinance Article 16, Section 16.3</b><br>The City of Knoxville Board of Zoning Appeals shall have the power and<br>and under the restrictions set out in this section.<br>The purpose of the variance is to modify the strict application of the sp<br>shallow or steep lots, or other exceptional physical conditions, whereby<br>which would deprive an owner of the reasonable use of his land. The var<br>preventing an owner from using his property as the zoning ordinance in | ecific requirements of<br>y such strict applicatio<br>ariance shall be used o | this ordinance in the case of exceptionally irregular, narrow,<br>n would result in practical difficulty or unnecessary hardship                                         |
|                                                                                                                                                                                                                                                                                                                                                                                                                                                                                                                   | PTION OF APPE                                                                 | AL                                                                                                                                                                       |
| Describe your project and why you need variances.<br>Applicant seeks to develop vacant and underut<br>housing development at 124. S. Concord. The<br>vacant. The Property has frontage on its wester<br>north by a Norfolk Southern railway and to the<br>Park. Applicant intends to redevelop the Prope<br>308 dwelling units, 5 courtyards, and an integra<br>pool and additional residential amenities on the<br>allow placement of a pool and rooftop amenitie<br>detail A140 and A501 attached).             | east and south<br>rty into a multi-<br>ated parking ga<br>e roof deck. A      | by Third Creek and is adjacent to Tyson<br>family dwelling unit with approximately<br>arage providing 447 parking spaces with a<br>modest height variance is required to |
| Applicant seeks a variance from Article 6.3, Ta and 7inches.                                                                                                                                                                                                                                                                                                                                                                                                                                                      | ble 6.1, to incre                                                             | ease the maximum height from 50' to 61ft                                                                                                                                 |
| Describe hardship conditions that apply to this variance.<br>Due to topography and the railroad ROW to the<br>inability to fill certain areas of the property due<br>reasonable use of this property but for this varia<br>the parking deck, it is the minimum adjustment                                                                                                                                                                                                                                         | to FEMAs flood<br>ance. As the h                                              | dways, applicant will be denied a                                                                                                                                        |
| APPLICAN                                                                                                                                                                                                                                                                                                                                                                                                                                                                                                          | NT AUTHORIZAT                                                                 | ION                                                                                                                                                                      |
| I hereby certify that I am the authorized applicant, repres                                                                                                                                                                                                                                                                                                                                                                                                                                                       |                                                                               |                                                                                                                                                                          |
| in this request and that all owners have been notified of t                                                                                                                                                                                                                                                                                                                                                                                                                                                       | this request in wri                                                           | ting.                                                                                                                                                                    |