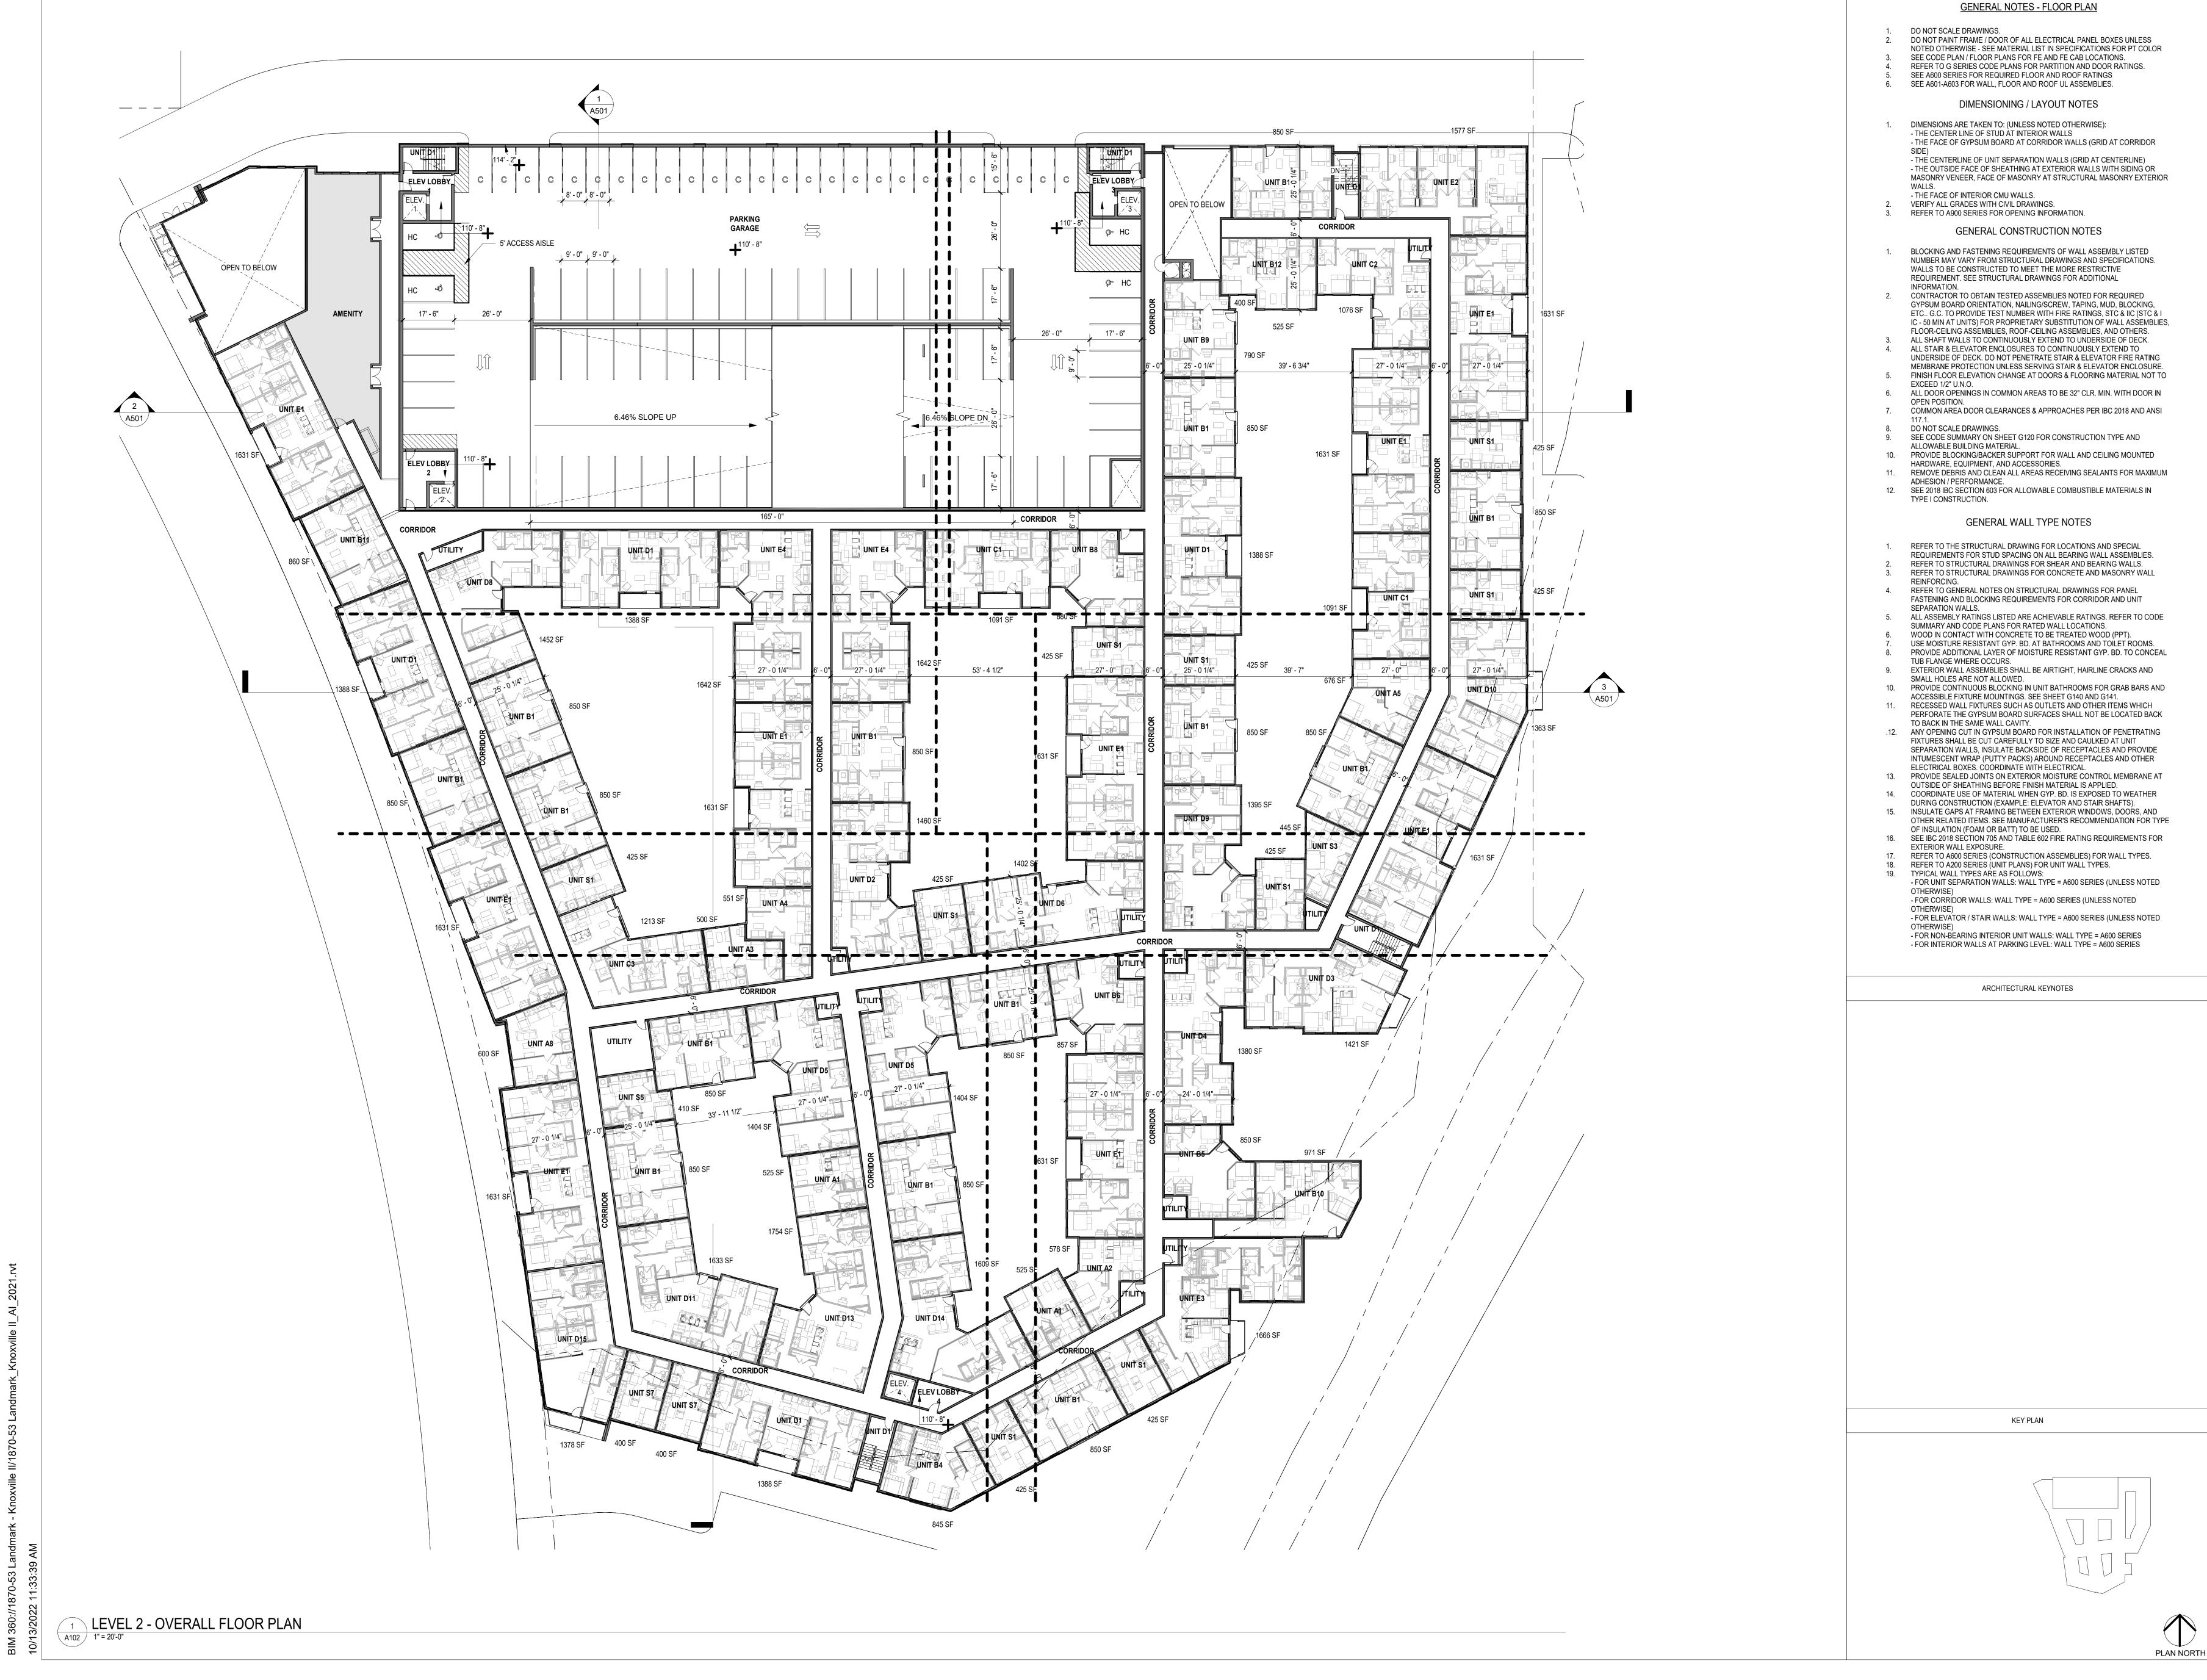

#### GENERAL NOTES - FLOOR PLAN DO NOT SCALE DRAWINGS. 1. DO NOT PAINT FRAME / DOOR OF ALL ELECTRICAL PANEL BOXES UNLESS NOTED OTHERWISE - SEE MATERIAL LIST IN SPECIFICATIONS FOR PT COLOR SEE CODE PLAN / FLOOR PLANS FOR FE AND FE CAB LOCATIONS. REFER TO G SERIES CODE PLANS FOR PARTITION AND DOOR RATINGS. SEE A600 SERIES FOR REQUIRED FLOOR AND ROOF RATINGS SEE A601-A603 FOR WALL, FLOOR AND ROOF UL ASSEMBLIES. DIMENSIONING / LAYOUT NOTES DIMENSIONS ARE TAKEN TO: (UNLESS NOTED OTHERWISE): 1 - THE CENTER LINE OF STUD AT INTERIOR WALLS - THE FACE OF GYPSUM BOARD AT CORRIDOR WALLS (GRID AT CORRIDOR SIDE) - THÉ CENTERLINE OF UNIT SEPARATION WALLS (GRID AT CENTERLINE) - THE OUTSIDE FACE OF SHEATHING AT EXTERIOR WALLS WITH SIDING OR MASONRY VENEER, FACE OF MASONRY AT STRUCTURAL MASONRY EXTERIOR WALLS - THE FACE OF INTERIOR CMU WALLS. VERIFY ALL GRADES WITH CIVIL DRAWINGS. REFER TO A900 SERIES FOR OPENING INFORMATION. GENERAL CONSTRUCTION NOTES 1. BLOCKING AND FASTENING REQUIREMENTS OF WALL ASSEMBLY LISTED NUMBER MAY VARY FROM STRUCTURAL DRAWINGS AND SPECIFICATIONS. WALLS TO BE CONSTRUCTED TO MEET THE MORE RESTRICTIVE REQUIREMENT. SEE STRUCTURAL DRAWINGS FOR ADDITIONAL INFORMATION. CONTRACTOR TO OBTAIN TESTED ASSEMBLIES NOTED FOR REQUIRED 2. GYPSUM BOARD ORIENTATION, NAILING/SCREW, TAPING, MUD, BLOCKING, ETC.. G.C. TO PROVIDE TEST NUMBER WITH FIRE RATINGS, STC & IIC (STC & I IC - 50 MIN AT UNITS) FOR PROPRIETARY SUBSTITUTION OF WALL ASSEMBLIES, FLOOR-CEILING ASSEMBLIES, ROOF-CEILING ASSEMBLIES, AND OTHERS. ALL SHAFT WALLS TO CONTINUOUSLY EXTEND TO UNDERSIDE OF DECK. ALL STAIR & ELEVATOR ENCLOSURES TO CONTINUOUSLY EXTEND TO UNDERSIDE OF DECK. DO NOT PENETRATE STAIR & ELEVATOR FIRE RATING MEMBRANE PROTECTION UNLESS SERVING STAIR & ELEVATOR ENCLOSURE. FINISH FLOOR ELEVATION CHANGE AT DOORS & FLOORING MATERIAL NOT TO EXCEED 1/2" U.N.O. ALL DOOR OPENINGS IN COMMON AREAS TO BE 32" CLR. MIN. WITH DOOR IN 6. OPEN POSITION. COMMON AREA DOOR CLEARANCES & APPROACHES PER IBC 2018 AND ANSI 117.1. DO NOT SCALE DRAWINGS. SEE CODE SUMMARY ON SHEET G120 FOR CONSTRUCTION TYPE AND 9. ALLOWABLE BUILDING MATERIAL. PROVIDE BLOCKING/BACKER SUPPORT FOR WALL AND CEILING MOUNTED 10. HARDWARE, EQUIPMENT, AND ACCESSORIES. REMOVE DEBRIS AND CLEAN ALL AREAS RECEIVING SEALANTS FOR MAXIMUM 11. ADHESION / PERFORMANCE. 12. SEE 2018 IBC SECTION 603 FOR ALLOWABLE COMBUSTIBLE MATERIALS IN TYPE I CONSTRUCTION. GENERAL WALL TYPE NOTES REFER TO THE STRUCTURAL DRAWING FOR LOCATIONS AND SPECIAL REQUIREMENTS FOR STUD SPACING ON ALL BEARING WALL ASSEMBLIES. REFER TO STRUCTURAL DRAWINGS FOR SHEAR AND BEARING WALLS. REFER TO STRUCTURAL DRAWINGS FOR CONCRETE AND MASONRY WALL REINFORCING. REFER TO GENERAL NOTES ON STRUCTURAL DRAWINGS FOR PANEL FASTENING AND BLOCKING REQUIREMENTS FOR CORRIDOR AND UNIT SEPARATION WALLS. ALL ASSEMBLY RATINGS LISTED ARE ACHIEVABLE RATINGS. REFER TO CODE SUMMARY AND CODE PLANS FOR RATED WALL LOCATIONS. WOOD IN CONTACT WITH CONCRETE TO BE TREATED WOOD (PPT). USE MOISTURE RESISTANT GYP. BD. AT BATHROOMS AND TOILET ROOMS. PROVIDE ADDITIONAL LAYER OF MOISTURE RESISTANT GYP. BD. TO CONCEAL TUB FLANGE WHERE OCCURS. 9. EXTERIOR WALL ASSEMBLIES SHALL BE AIRTIGHT, HAIRLINE CRACKS AND SMALL HOLES ARE NOT ALLOWED. 10. PROVIDE CONTINUOUS BLOCKING IN UNIT BATHROOMS FOR GRAB BARS AND ACCESSIBLE FIXTURE MOUNTINGS. SEE SHEET G140 AND G141. 11. RECESSED WALL FIXTURES SUCH AS OUTLETS AND OTHER ITEMS WHICH PERFORATE THE GYPSUM BOARD SURFACES SHALL NOT BE LOCATED BACK TO BACK IN THE SAME WALL CAVITY. .12. ANY OPENING CUT IN GYPSUM BOARD FOR INSTALLATION OF PENETRATING FIXTURES SHALL BE CUT CAREFULLY TO SIZE AND CAULKED AT UNIT SEPARATION WALLS. INSULATE BACKSIDE OF RECEPTACLES AND PROVIDE INTUMESCENT WRAP (PUTTY PACKS) AROUND RECEPTACLES AND OTHER ELECTRICAL BOXES. COORDINATE WITH ELECTRICAL. 13. PROVIDE SEALED JOINTS ON EXTERIOR MOISTURE CONTROL MEMBRANE AT OUTSIDE OF SHEATHING BEFORE FINISH MATERIAL IS APPLIED. 14. COORDINATE USE OF MATERIAL WHEN GYP. BD. IS EXPOSED TO WEATHER DURING CONSTRUCTION (EXAMPLE: ELEVATOR AND STAIR SHAFTS). INSULATE GAPS AT FRAMING BETWEEN EXTERIOR WINDOWS, DOORS, AND 15 OTHER RELATED ITEMS. SEE MANUFACTURER'S RECOMMENDATION FOR TYPE OF INSULATION (FOAM OR BATT) TO BE USED. 16. SEE IBC 2018 SECTION 705 AND TABLE 602 FIRE RATING REQUIREMENTS FOR EXTERIOR WALL EXPOSURE. REFER TO A600 SERIES (CONSTRUCTION ASSEMBLIES) FOR WALL TYPES. 17 REFER TO A200 SERIES (UNIT PLANS) FOR UNIT WALL TYPES. TYPICAL WALL TYPES ARE AS FOLLOWS: - FOR UNIT SEPARATION WALLS: WALL TYPE = A600 SERIES (UNLESS NOTED OTHERWISE) - FOR CORRIDOR WALLS: WALL TYPE = A600 SERIES (UNLESS NOTED OTHERWISE) - FOR ELEVATOR / STAIR WALLS: WALL TYPE = A600 SERIES (UNLESS NOTED OTHERWISE) - FOR NON-BEARING INTERIOR UNIT WALLS: WALL TYPE = A600 SERIES - FOR INTERIOR WALLS AT PARKING LEVEL: WALL TYPE = A600 SERIES ARCHITECTURAL KEYNOTES