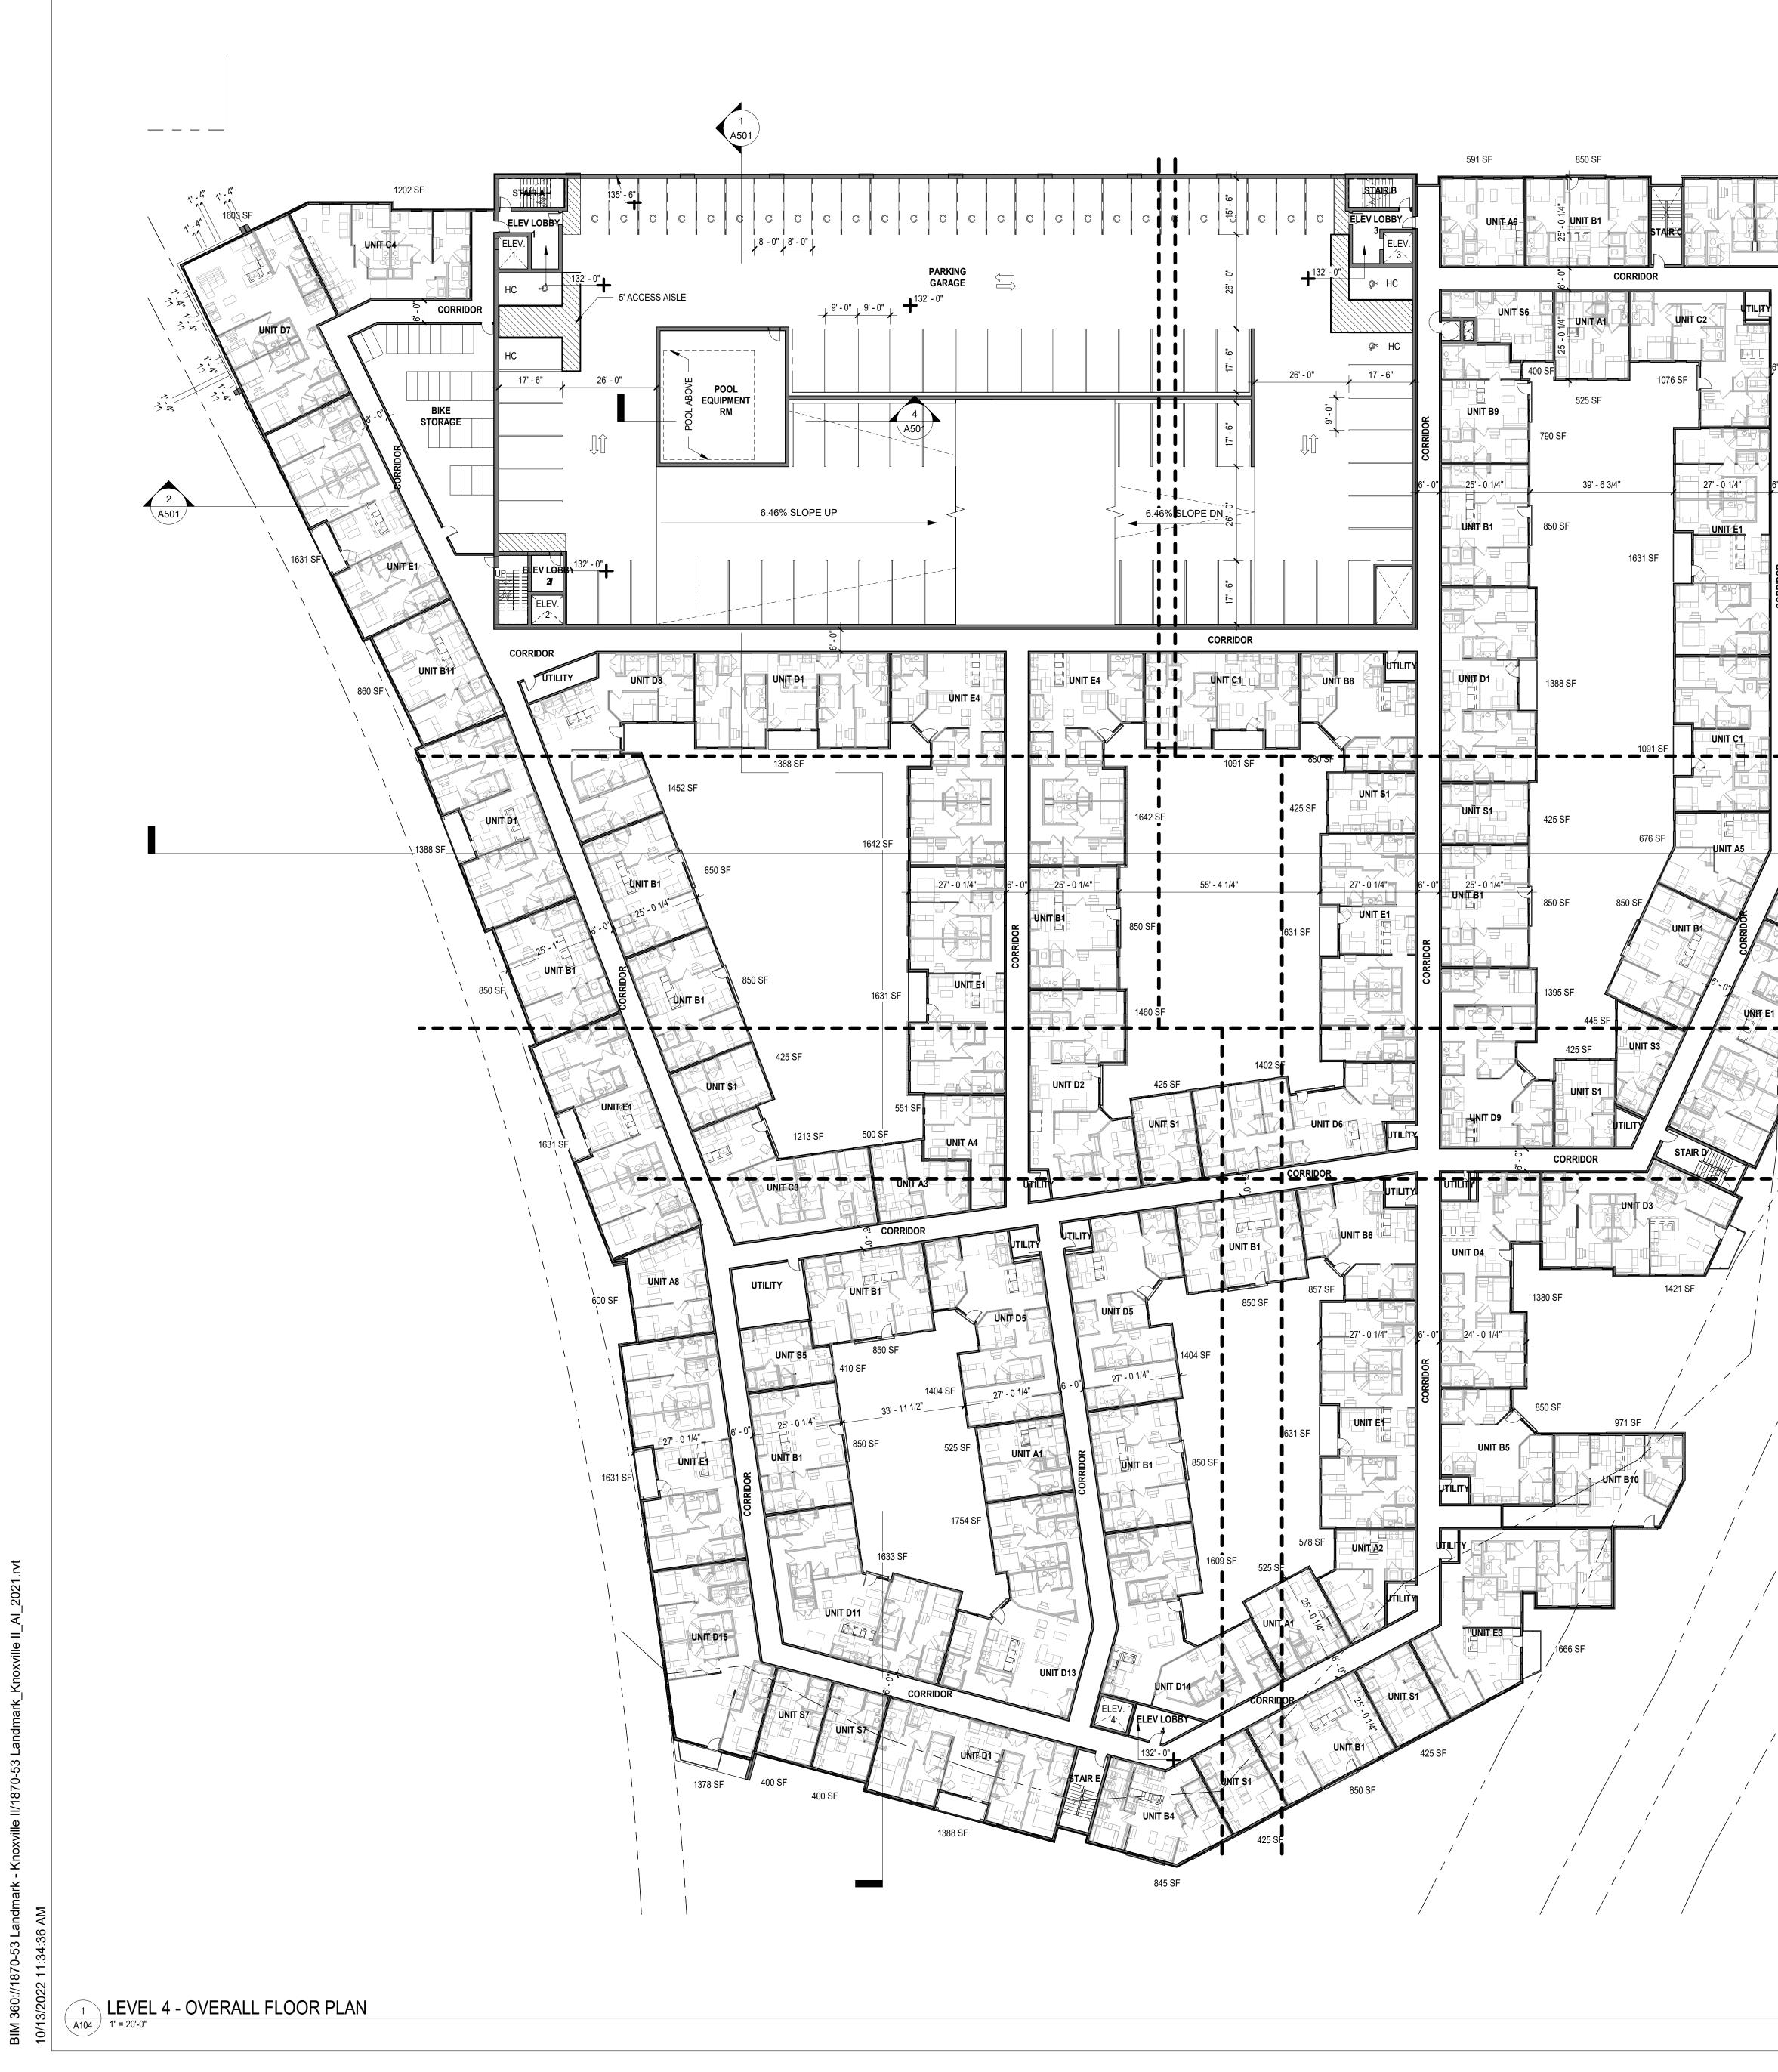

#### PROJECT SUMMARY (UNIT MATRIX)

|     | LVL 1 | LVL 2 | LVL 3 | LVL 4 | UNITS | BEDS |  |  | BED MIX |
|-----|-------|-------|-------|-------|-------|------|--|--|---------|
| TU. | 14    | 13    | 13    | 14    | 54    | 54   |  |  | 6.5%    |
| BR  | 9     | 7     | 7     | 9     | 32    | 32   |  |  | 3.8%    |
| BR  | 20    | 22    | 22    | 21    | 85    | 170  |  |  | 20.3%   |
| BR  | 2     | 4     | 5     | 5     | 16    | 48   |  |  | 5.7%    |
| BR  | 20    | 17    | 18    | 18    | 73    | 292  |  |  | 34.9%   |
| BR  | 9     | 13    | 13    | 13    | 48    | 240  |  |  | 28.7%   |

| - |     |
|---|-----|
|   | 308 |

|        | LOBBY | AMENITY | LOADING &<br>TRASH | MEP & STO. | GARAGE AREA | STANDARD<br>PARKING | COMPACT<br>PARKING | SURFACE<br>PARKING | GB  | A     | GRSF    | NRSF    | EFFICIENCY |
|--------|-------|---------|--------------------|------------|-------------|---------------------|--------------------|--------------------|-----|-------|---------|---------|------------|
|        |       |         |                    | 1,930      | 842         |                     |                    |                    | 2   | 2,772 |         |         |            |
| LVL 1  | 2,000 | 5,855   | 1,353              | 699        | 30,355      | 78                  | 18                 | 39                 | 131 | ,025  | 90,762  | 72,900  | 80.3%      |
| LVL 2  |       | 2,029   |                    |            | 30,355      | 77                  | 26                 |                    | 127 | ,624  | 95,240  | 77,868  | 81.8%      |
| LVL 3  |       |         |                    | 1,828      | 30,355      | 77                  | 26                 |                    | 130 | ),037 | 97,854  | 80,596  | 82.4%      |
| LVL 4  |       | 189     |                    | 1,828      | 30,355      | 69                  | 26                 |                    | 131 | ,025  | 98,653  | 81,424  | 82.5%      |
| ROOF   |       | 3,892   |                    |            | 14,968      | 26                  | 24                 |                    | 20  | ),066 | 1,206   |         |            |
|        |       |         |                    |            |             |                     |                    |                    |     |       |         |         |            |
| TOTALS | 2,000 | 11,965  | 1,353              | 4,354      | 136,389     |                     |                    | 486                | 542 | 2,549 | 383,715 | 312,788 | 81.5%      |