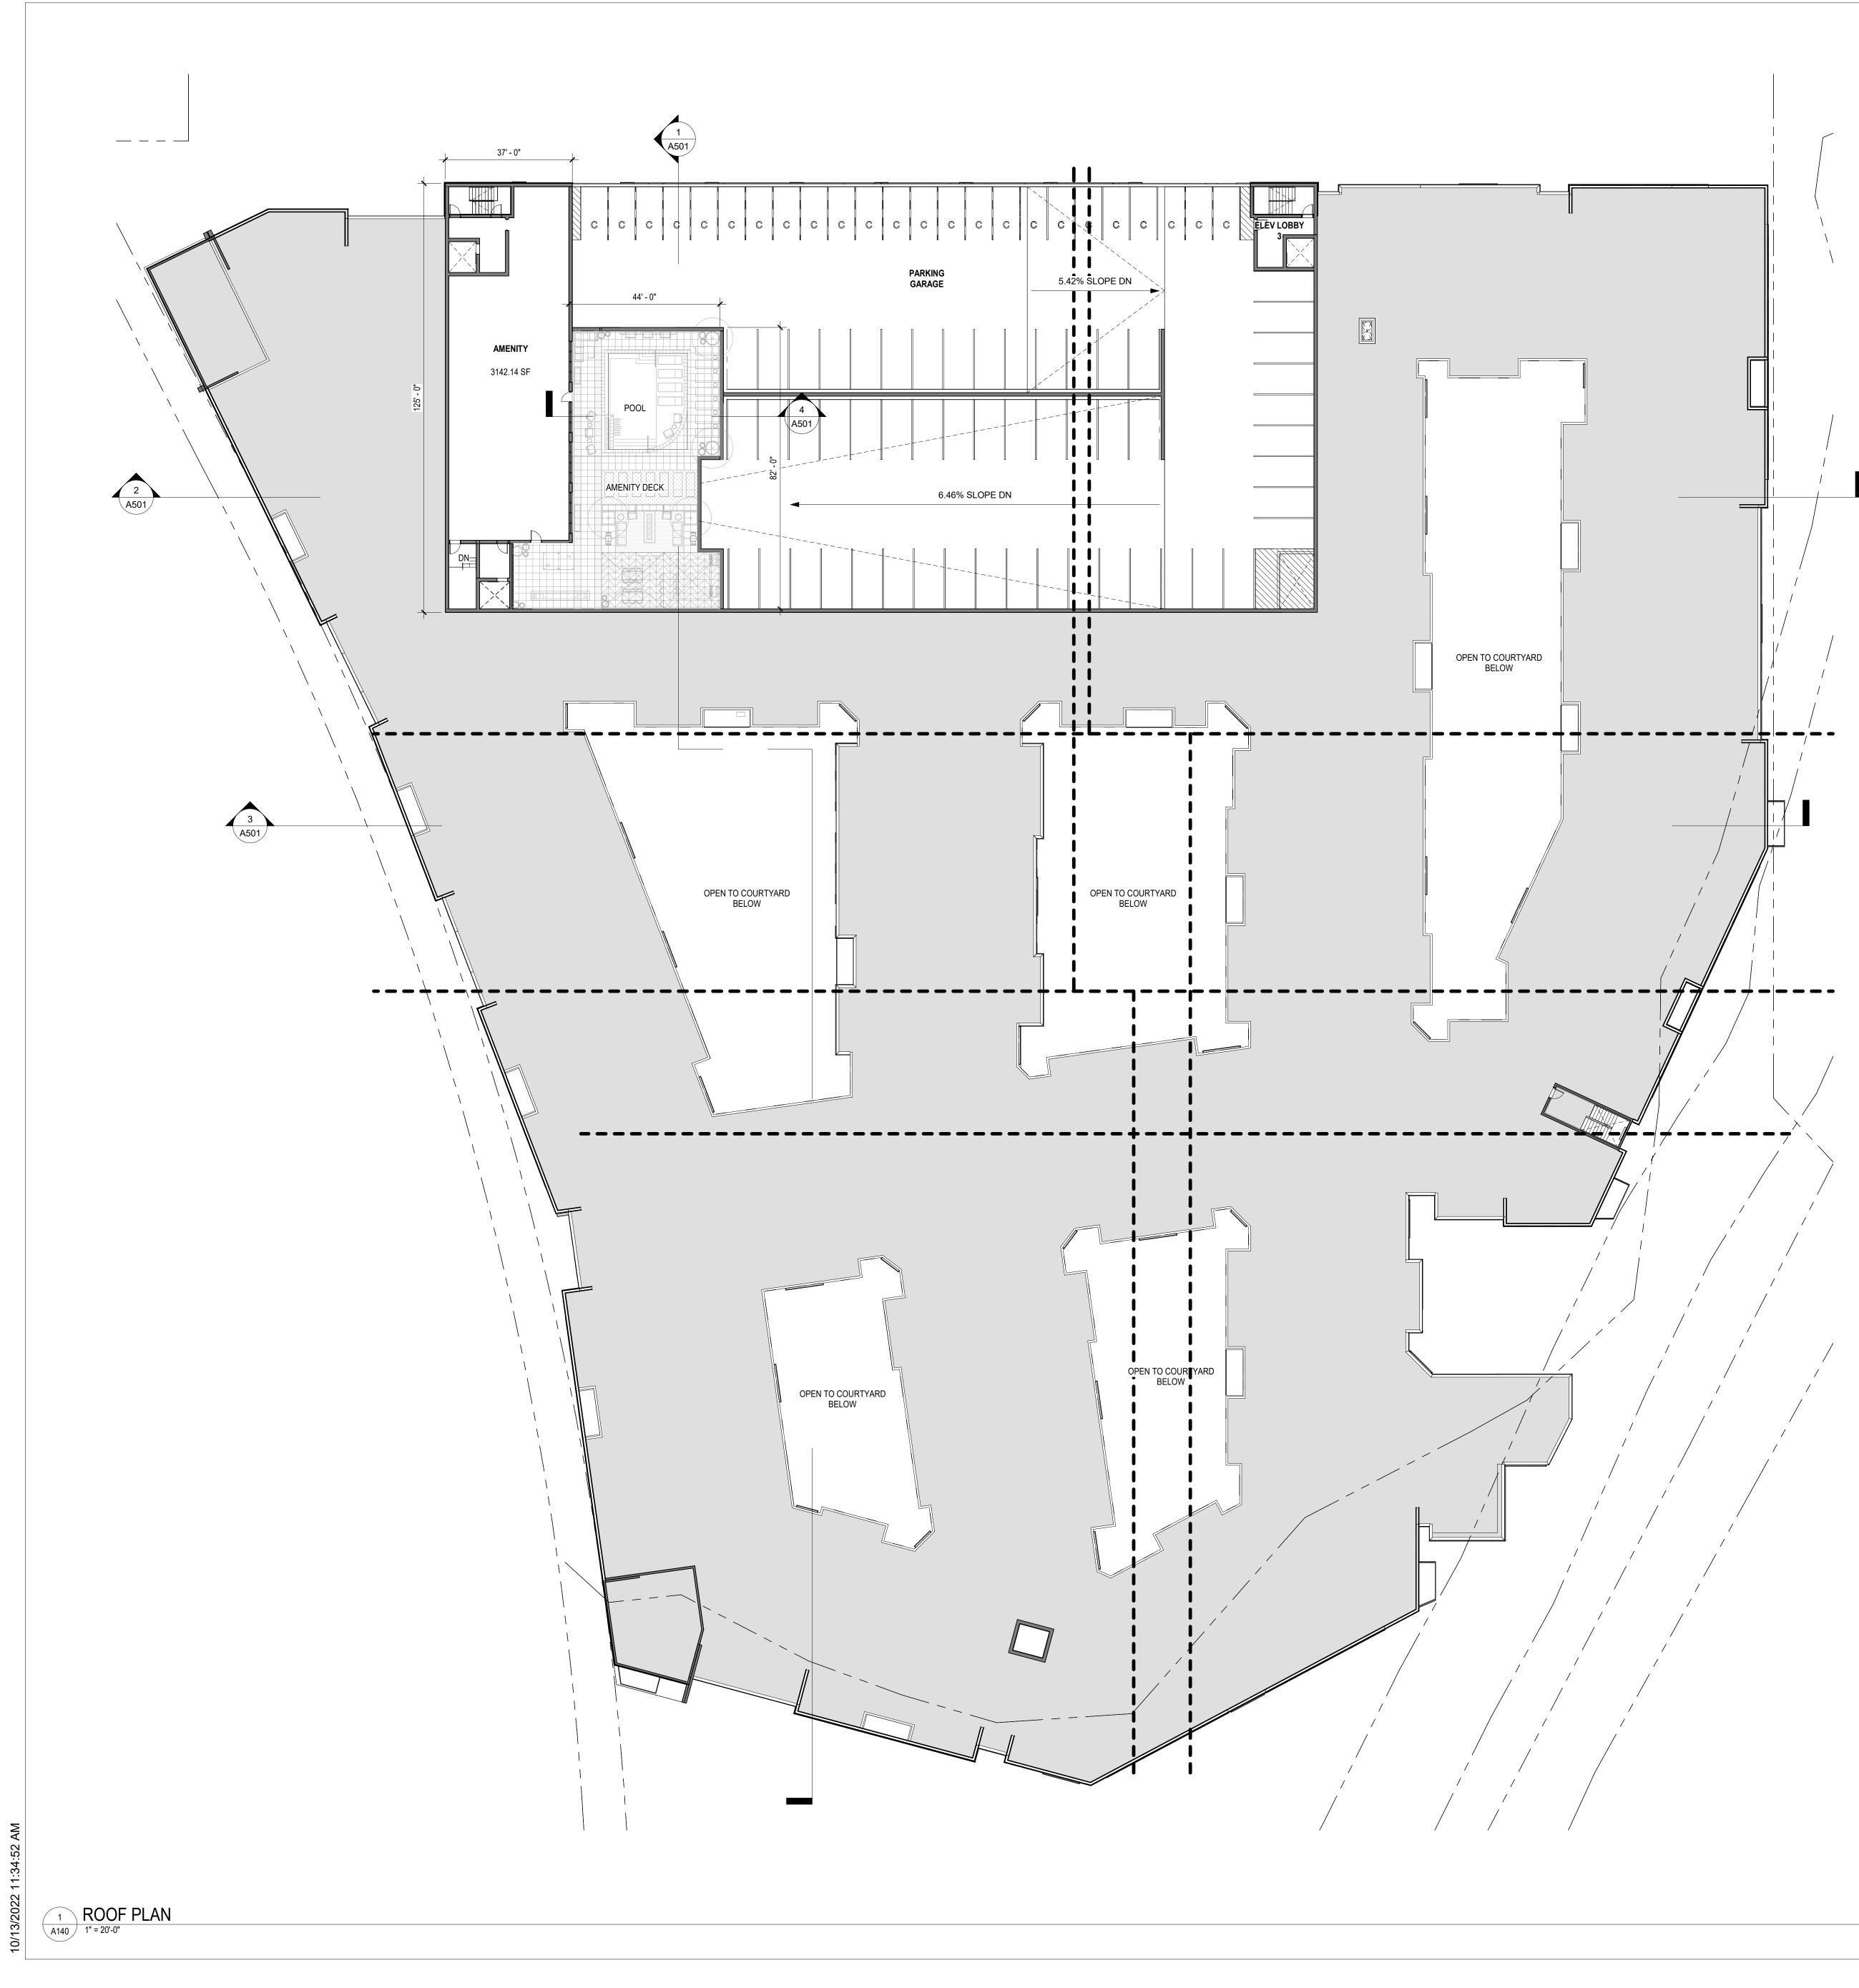

#### GENERAL NOTES - FLOOR PLAN DO NOT SCALE DRAWINGS. 1. DO NOT PAINT FRAME / DOOR OF ALL ELECTRICAL PANEL BOXES UNLESS NOTED OTHERWISE - SEE MATERIAL LIST IN SPECIFICATIONS FOR PT COLOR SEE CODE PLAN / FLOOR PLANS FOR FE AND FE CAB LOCATIONS. REFER TO G SERIES CODE PLANS FOR PARTITION AND DOOR RATINGS. SEE A600 SERIES FOR REQUIRED FLOOR AND ROOF RATINGS SEE A601-A603 FOR WALL, FLOOR AND ROOF UL ASSEMBLIES. DIMENSIONING / LAYOUT NOTES DIMENSIONS ARE TAKEN TO: (UNLESS NOTED OTHERWISE): 1 - THE CENTER LINE OF STUD AT INTERIOR WALLS - THE FACE OF GYPSUM BOARD AT CORRIDOR WALLS (GRID AT CORRIDOR SIDE) - THÉ CENTERLINE OF UNIT SEPARATION WALLS (GRID AT CENTERLINE) - THE OUTSIDE FACE OF SHEATHING AT EXTERIOR WALLS WITH SIDING OR MASONRY VENEER, FACE OF MASONRY AT STRUCTURAL MASONRY EXTERIOR WALLS - THE FACE OF INTERIOR CMU WALLS. VERIFY ALL GRADES WITH CIVIL DRAWINGS. REFER TO A900 SERIES FOR OPENING INFORMATION. GENERAL CONSTRUCTION NOTES 1. BLOCKING AND FASTENING REQUIREMENTS OF WALL ASSEMBLY LISTED NUMBER MAY VARY FROM STRUCTURAL DRAWINGS AND SPECIFICATIONS. WALLS TO BE CONSTRUCTED TO MEET THE MORE RESTRICTIVE REQUIREMENT. SEE STRUCTURAL DRAWINGS FOR ADDITIONAL INFORMATION. CONTRACTOR TO OBTAIN TESTED ASSEMBLIES NOTED FOR REQUIRED 2. GYPSUM BOARD ORIENTATION, NAILING/SCREW, TAPING, MUD, BLOCKING, ETC.. G.C. TO PROVIDE TEST NUMBER WITH FIRE RATINGS, STC & IIC (STC & I IC - 50 MIN AT UNITS) FOR PROPRIETARY SUBSTITUTION OF WALL ASSEMBLIES, FLOOR-CEILING ASSEMBLIES, ROOF-CEILING ASSEMBLIES, AND OTHERS. ALL SHAFT WALLS TO CONTINUOUSLY EXTEND TO UNDERSIDE OF DECK. ALL STAIR & ELEVATOR ENCLOSURES TO CONTINUOUSLY EXTEND TO UNDERSIDE OF DECK. DO NOT PENETRATE STAIR & ELEVATOR FIRE RATING MEMBRANE PROTECTION UNLESS SERVING STAIR & ELEVATOR ENCLOSURE. FINISH FLOOR ELEVATION CHANGE AT DOORS & FLOORING MATERIAL NOT TO EXCEED 1/2" U.N.O. ALL DOOR OPENINGS IN COMMON AREAS TO BE 32" CLR. MIN. WITH DOOR IN 6. OPEN POSITION. COMMON AREA DOOR CLEARANCES & APPROACHES PER IBC 2018 AND ANSI 117.1. DO NOT SCALE DRAWINGS. SEE CODE SUMMARY ON SHEET G120 FOR CONSTRUCTION TYPE AND 9. ALLOWABLE BUILDING MATERIAL. PROVIDE BLOCKING/BACKER SUPPORT FOR WALL AND CEILING MOUNTED 10. HARDWARE, EQUIPMENT, AND ACCESSORIES. REMOVE DEBRIS AND CLEAN ALL AREAS RECEIVING SEALANTS FOR MAXIMUM 11. ADHESION / PERFORMANCE. 12. SEE 2018 IBC SECTION 603 FOR ALLOWABLE COMBUSTIBLE MATERIALS IN TYPE I CONSTRUCTION. GENERAL WALL TYPE NOTES REFER TO THE STRUCTURAL DRAWING FOR LOCATIONS AND SPECIAL REQUIREMENTS FOR STUD SPACING ON ALL BEARING WALL ASSEMBLIES. REFER TO STRUCTURAL DRAWINGS FOR SHEAR AND BEARING WALLS. REFER TO STRUCTURAL DRAWINGS FOR CONCRETE AND MASONRY WALL REINFORCING. REFER TO GENERAL NOTES ON STRUCTURAL DRAWINGS FOR PANEL FASTENING AND BLOCKING REQUIREMENTS FOR CORRIDOR AND UNIT SEPARATION WALLS. ALL ASSEMBLY RATINGS LISTED ARE ACHIEVABLE RATINGS. REFER TO CODE SUMMARY AND CODE PLANS FOR RATED WALL LOCATIONS. WOOD IN CONTACT WITH CONCRETE TO BE TREATED WOOD (PPT). USE MOISTURE RESISTANT GYP. BD. AT BATHROOMS AND TOILET ROOMS. PROVIDE ADDITIONAL LAYER OF MOISTURE RESISTANT GYP. BD. TO CONCEAL TUB FLANGE WHERE OCCURS. 9. EXTERIOR WALL ASSEMBLIES SHALL BE AIRTIGHT, HAIRLINE CRACKS AND SMALL HOLES ARE NOT ALLOWED. 10. PROVIDE CONTINUOUS BLOCKING IN UNIT BATHROOMS FOR GRAB BARS AND ACCESSIBLE FIXTURE MOUNTINGS. SEE SHEET G140 AND G141. 11. RECESSED WALL FIXTURES SUCH AS OUTLETS AND OTHER ITEMS WHICH PERFORATE THE GYPSUM BOARD SURFACES SHALL NOT BE LOCATED BACK TO BACK IN THE SAME WALL CAVITY. .12. ANY OPENING CUT IN GYPSUM BOARD FOR INSTALLATION OF PENETRATING FIXTURES SHALL BE CUT CAREFULLY TO SIZE AND CAULKED AT UNIT SEPARATION WALLS. INSULATE BACKSIDE OF RECEPTACLES AND PROVIDE INTUMESCENT WRAP (PUTTY PACKS) AROUND RECEPTACLES AND OTHER ELECTRICAL BOXES. COORDINATE WITH ELECTRICAL. 13. PROVIDE SEALED JOINTS ON EXTERIOR MOISTURE CONTROL MEMBRANE AT OUTSIDE OF SHEATHING BEFORE FINISH MATERIAL IS APPLIED. 14. COORDINATE USE OF MATERIAL WHEN GYP. BD. IS EXPOSED TO WEATHER DURING CONSTRUCTION (EXAMPLE: ELEVATOR AND STAIR SHAFTS). INSULATE GAPS AT FRAMING BETWEEN EXTERIOR WINDOWS, DOORS, AND 15 OTHER RELATED ITEMS. SEE MANUFACTURER'S RECOMMENDATION FOR TYPE OF INSULATION (FOAM OR BATT) TO BE USED. 16. SEE IBC 2018 SECTION 705 AND TABLE 602 FIRE RATING REQUIREMENTS FOR EXTERIOR WALL EXPOSURE. REFER TO A600 SERIES (CONSTRUCTION ASSEMBLIES) FOR WALL TYPES. 17 REFER TO A200 SERIES (UNIT PLANS) FOR UNIT WALL TYPES. TYPICAL WALL TYPES ARE AS FOLLOWS: - FOR UNIT SEPARATION WALLS: WALL TYPE = A600 SERIES (UNLESS NOTED OTHERWISE) - FOR CORRIDOR WALLS: WALL TYPE = A600 SERIES (UNLESS NOTED OTHERWISE) - FOR ELEVATOR / STAIR WALLS: WALL TYPE = A600 SERIES (UNLESS NOTED OTHERWISE) - FOR NON-BEARING INTERIOR UNIT WALLS: WALL TYPE = A600 SERIES - FOR INTERIOR WALLS AT PARKING LEVEL: WALL TYPE = A600 SERIES ARCHITECTURAL KEYNOTES