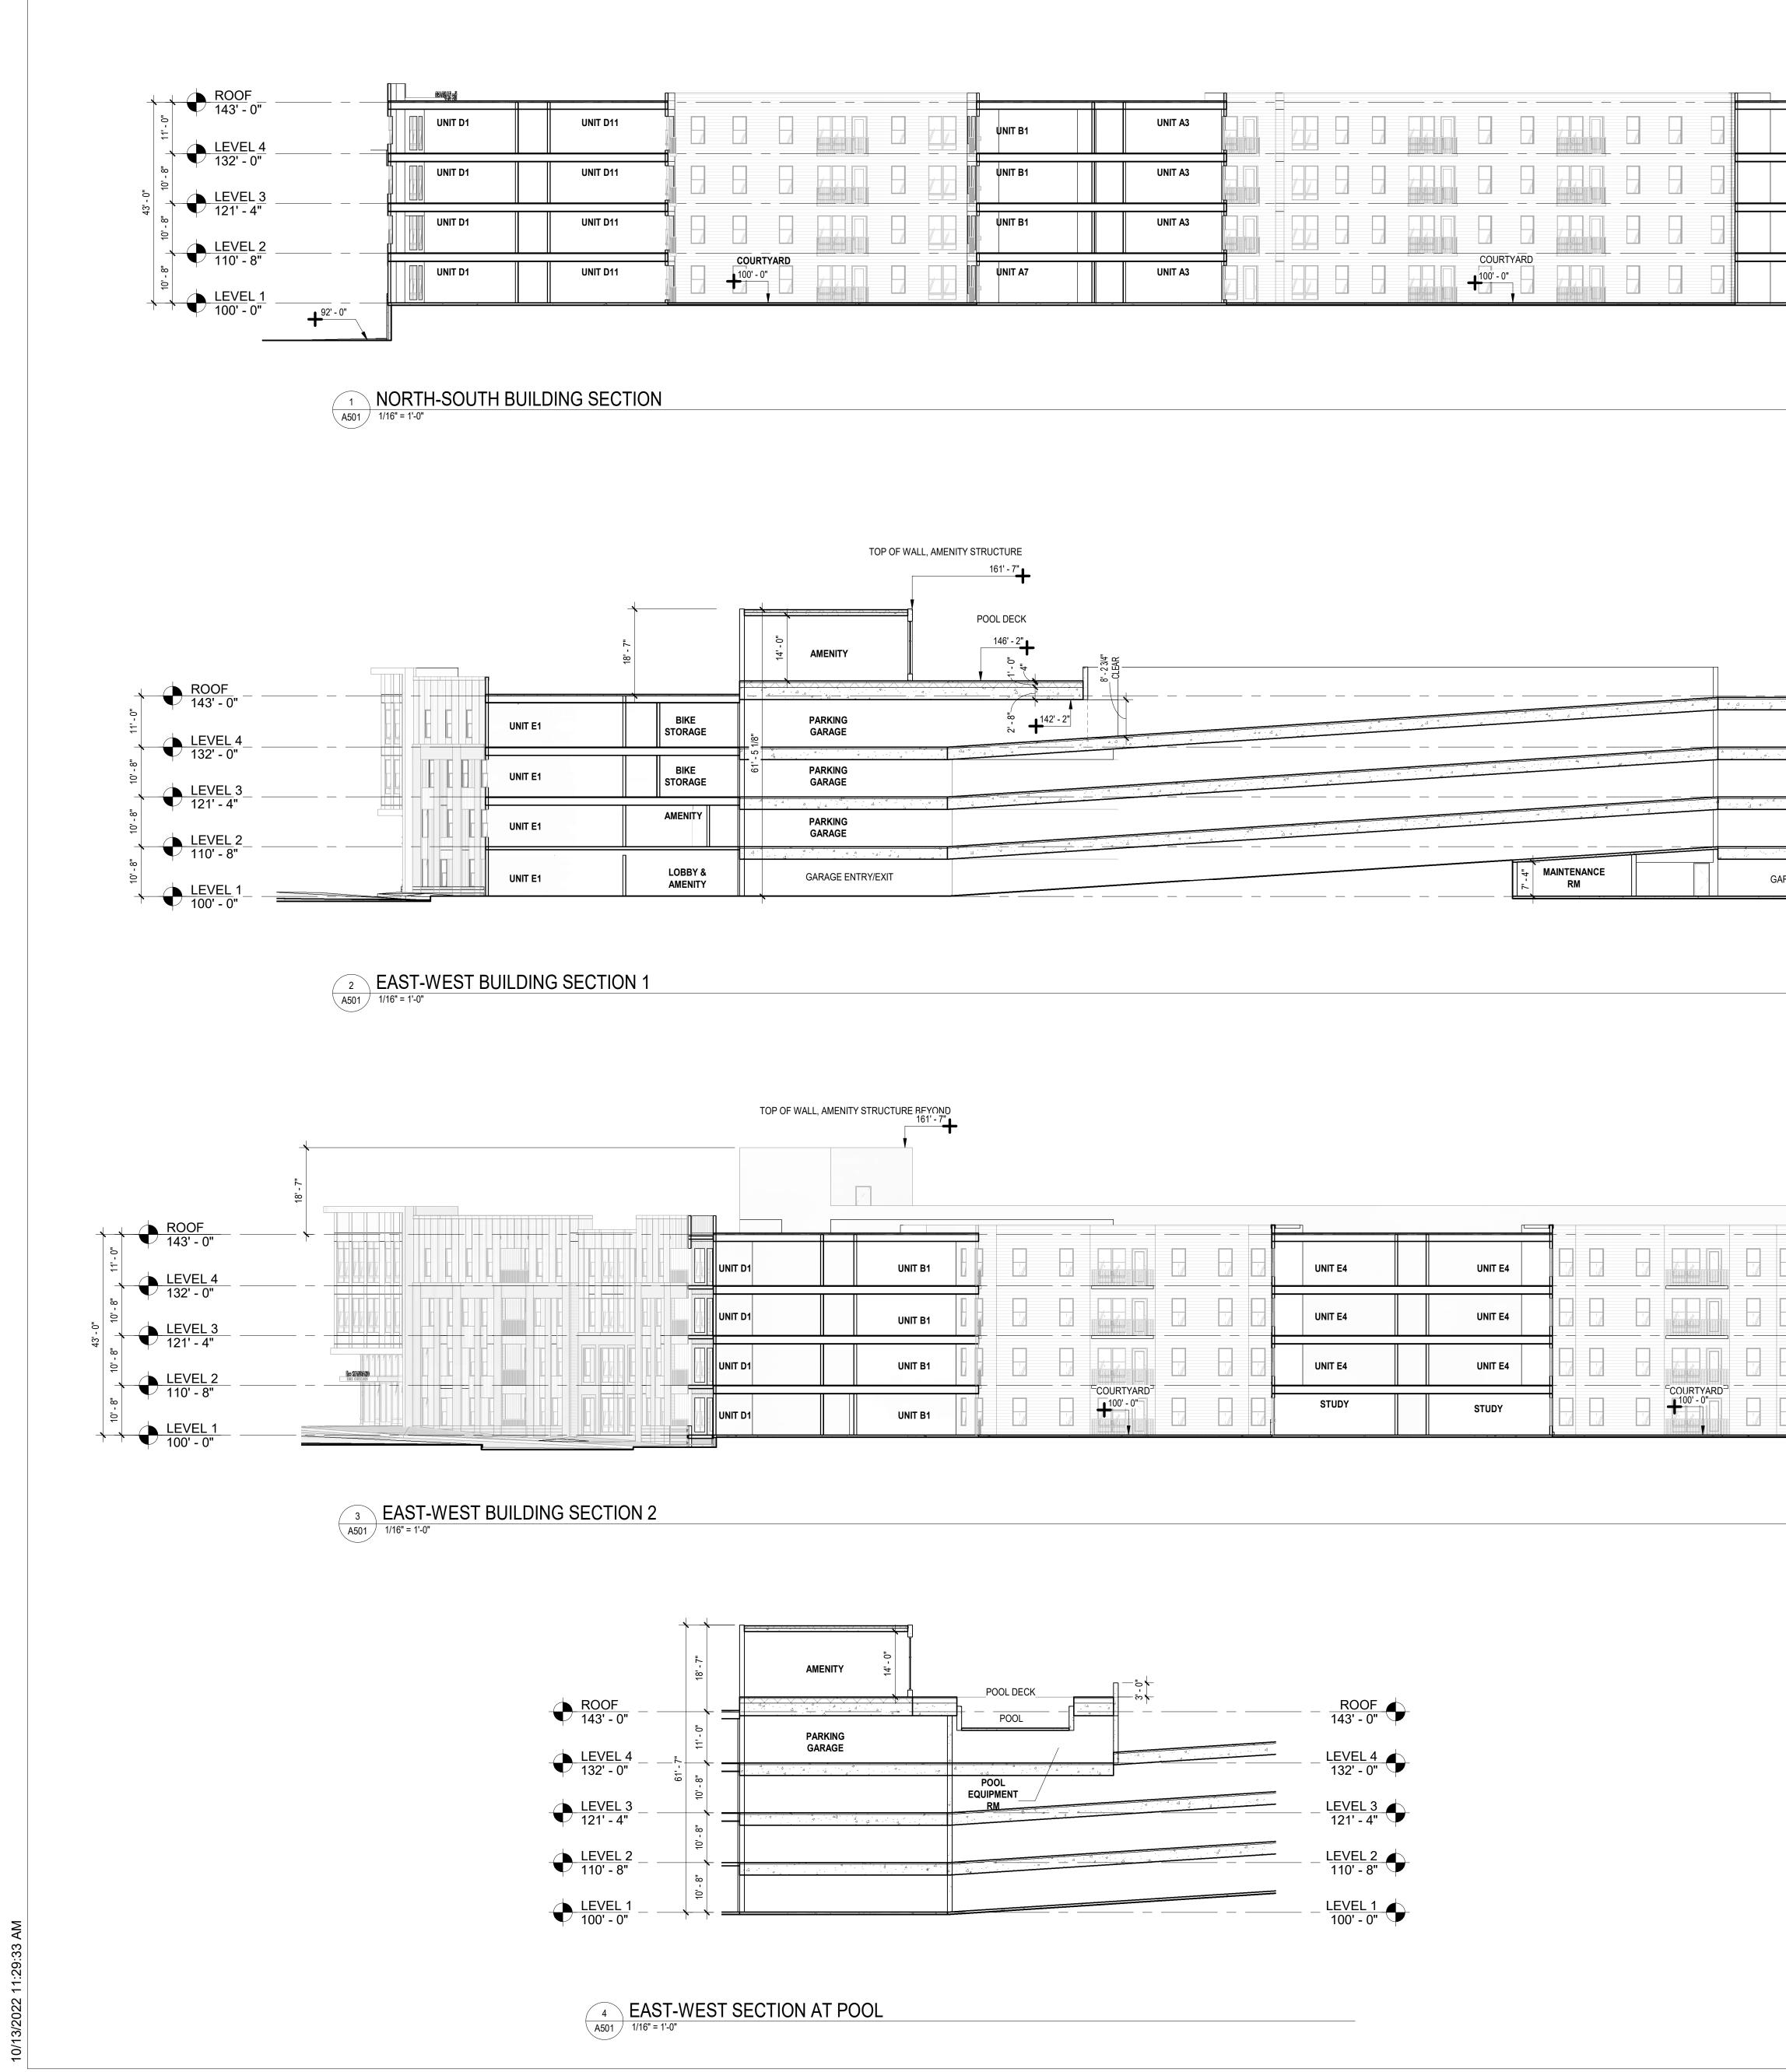

SHEET NUMBER

11:29: BIM 360 10/13/20

| <br><b>1</b> |         |    |
|--------------|---------|----|
| UNIT B1      | UNIT A3 | 10 |
| UNIT B1      | UNIT A3 | 10 |
|              | UNIT A3 | 10 |
| UNIT A7      | UNIT A3 | 10 |

|         |  |   |              |         |          |         |         | ] |         |         |          |           |                                                                                             |
|---------|--|---|--------------|---------|----------|---------|---------|---|---------|---------|----------|-----------|---------------------------------------------------------------------------------------------|
|         |  | 1 | <br><b>P</b> |         | <u> </u> |         |         |   | <u></u> |         |          |           | <u>+</u> _+                                                                                 |
| UNIT B1 |  |   |              | UNIT E4 |          | UNIT E4 | UNIT E1 |   | UNIT B1 | UNIT A5 | UNIT D10 |           | ,<br>                                                                                       |
| UNIT B1 |  |   |              | UNIT E4 |          | UNIT E4 | UNIT E1 |   | UNIT B1 | UNIT A5 | UNIT D10 | 132' - 0" |                                                                                             |
| UNIT B1 |  |   |              | UNIT E4 |          | UNIT E4 | UNIT E1 |   | UNIT B1 | UNIT A5 | UNIT D10 | LEVEL 2   | ,<br>,<br>,<br>,<br>,<br>,<br>,<br>,<br>,<br>,<br>,<br>,<br>,<br>,<br>,<br>,<br>,<br>,<br>, |
| UNIT B1 |  |   |              | STUDY   |          | STUDY   | UNIT D1 |   | UNIT B1 | UNIT S4 | UNIT D10 | 110' - 8" | ,<br><u>2</u>                                                                               |
|         |  |   |              |         |          |         |         |   |         |         |          | 100' - 0" | <b>*</b>   <b>*</b>                                                                         |

|         | TOP OF WALL, AMENITY STRUCTURE BEYOND |                                        |                                                                                                        |
|---------|---------------------------------------|----------------------------------------|--------------------------------------------------------------------------------------------------------|
|         | POOL DECK                             |                                        | ROOF                                                                                                   |
| UNIT D1 | PARKING<br>GARAGE                     | PARKING<br>GARAGE                      | 143' - 0"                                                                                              |
| UNIT D1 | PARKING<br>GARAGE                     | POOL<br>EQUIPMENT PARKING<br>RM GARAGE |                                                                                                        |
| UNIT D1 | PARKING<br>GARAGE                     | PARKING<br>GARAGE                      | 121' - 4"<br><u> <u> </u> </u> |
| UNIT D1 | PARKING<br>GARAGE                     | PARKING<br>GARAGE                      | 110' - 8"<br>100' - 0"<br>LEVEL 1                                                                      |
| UNIT D1 |                                       | PARKING                                |                                                                                                        |

| PARKING<br>GARAGE | ]                |         |           |         |         |                   |
|-------------------|------------------|---------|-----------|---------|---------|-------------------|
| PARKING<br>GARAGE |                  | UNIT B1 |           | UNIT E1 | UNIT E1 | LEVEL 4           |
|                   |                  |         |           |         |         | 132' - 0"         |
| PARKING<br>GARAGE |                  | UNIT B1 |           | UNIT E1 | UNIT E1 |                   |
|                   |                  |         |           |         |         | 121' - 4" 🖓 🔤     |
| PARKING<br>GARAGE | 1<br>-<br>-<br>- | UNIT B1 |           | UNIT E1 | UNIT E1 |                   |
|                   | ļ                |         | COURTYARD |         |         | 110' - 8" 🗸 🌔     |
| ARAGE ENTRY/EXIT  | *                | UNIT B1 |           | UNIT E1 | UNIT E1 | 99'-0"<br>LEVEL 1 |
|                   | •                |         |           |         |         | 100' - 0"         |