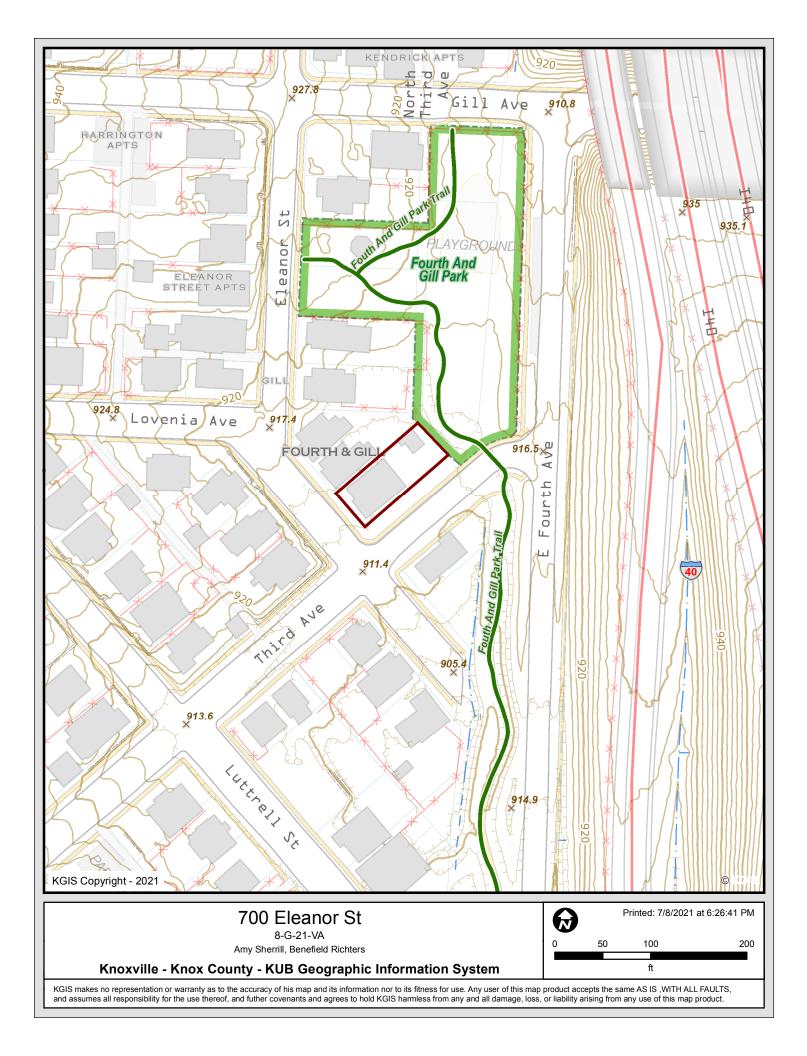

|                                                                                                                                                                                                                     | File #                                                                                                                                                                                                                                                                                                                                                                                                                                                                                                                                                                                                                                                                                                                                                                                                                                                                                                                                                                                                                                                                                                                                                                                                                                                                                                                                                                                                                                                                                                                                                                                                                                                                                                                                                                                                                                                                             | 1-6-2                  | I-VA                  |             |  |  |
|---------------------------------------------------------------------------------------------------------------------------------------------------------------------------------------------------------------------|------------------------------------------------------------------------------------------------------------------------------------------------------------------------------------------------------------------------------------------------------------------------------------------------------------------------------------------------------------------------------------------------------------------------------------------------------------------------------------------------------------------------------------------------------------------------------------------------------------------------------------------------------------------------------------------------------------------------------------------------------------------------------------------------------------------------------------------------------------------------------------------------------------------------------------------------------------------------------------------------------------------------------------------------------------------------------------------------------------------------------------------------------------------------------------------------------------------------------------------------------------------------------------------------------------------------------------------------------------------------------------------------------------------------------------------------------------------------------------------------------------------------------------------------------------------------------------------------------------------------------------------------------------------------------------------------------------------------------------------------------------------------------------------------------------------------------------------------------------------------------------|------------------------|-----------------------|-------------|--|--|
| CITY OF KNOXVILLE BOARD                                                                                                                                                                                             | OF ZONING                                                                                                                                                                                                                                                                                                                                                                                                                                                                                                                                                                                                                                                                                                                                                                                                                                                                                                                                                                                                                                                                                                                                                                                                                                                                                                                                                                                                                                                                                                                                                                                                                                                                                                                                                                                                                                                                          | APPEAL                 | S APPLICAT            | ION         |  |  |
| APPLICANT INFORMATION                                                                                                                                                                                               | APPLICANT IS:                                                                                                                                                                                                                                                                                                                                                                                                                                                                                                                                                                                                                                                                                                                                                                                                                                                                                                                                                                                                                                                                                                                                                                                                                                                                                                                                                                                                                                                                                                                                                                                                                                                                                                                                                                                                                                                                      | THIS P                 | ROPOSAL PERTA         | INS TO:     |  |  |
| Name Amy Sherrill                                                                                                                                                                                                   | Owner 🗌                                                                                                                                                                                                                                                                                                                                                                                                                                                                                                                                                                                                                                                                                                                                                                                                                                                                                                                                                                                                                                                                                                                                                                                                                                                                                                                                                                                                                                                                                                                                                                                                                                                                                                                                                                                                                                                                            | New Structure          |                       |             |  |  |
| Street Address 902 N Central Street                                                                                                                                                                                 |                                                                                                                                                                                                                                                                                                                                                                                                                                                                                                                                                                                                                                                                                                                                                                                                                                                                                                                                                                                                                                                                                                                                                                                                                                                                                                                                                                                                                                                                                                                                                                                                                                                                                                                                                                                                                                                                                    | Modification o         | f Existing Structure  |             |  |  |
| City, State, Zip Knoxville, TN 37917                                                                                                                                                                                | Tenant                                                                                                                                                                                                                                                                                                                                                                                                                                                                                                                                                                                                                                                                                                                                                                                                                                                                                                                                                                                                                                                                                                                                                                                                                                                                                                                                                                                                                                                                                                                                                                                                                                                                                                                                                                                                                                                                             | Off Street Park        | ing                   |             |  |  |
| Phone Number 865-637-7009                                                                                                                                                                                           | Other 🗹                                                                                                                                                                                                                                                                                                                                                                                                                                                                                                                                                                                                                                                                                                                                                                                                                                                                                                                                                                                                                                                                                                                                                                                                                                                                                                                                                                                                                                                                                                                                                                                                                                                                                                                                                                                                                                                                            | Signage                |                       |             |  |  |
| Email asherrill@benefieldrichters.com                                                                                                                                                                               |                                                                                                                                                                                                                                                                                                                                                                                                                                                                                                                                                                                                                                                                                                                                                                                                                                                                                                                                                                                                                                                                                                                                                                                                                                                                                                                                                                                                                                                                                                                                                                                                                                                                                                                                                                                                                                                                                    | Other                  |                       |             |  |  |
|                                                                                                                                                                                                                     | IS A REQUEST FOR                                                                                                                                                                                                                                                                                                                                                                                                                                                                                                                                                                                                                                                                                                                                                                                                                                                                                                                                                                                                                                                                                                                                                                                                                                                                                                                                                                                                                                                                                                                                                                                                                                                                                                                                                                                                                                                                   |                        | rming Use/or Struct   |             |  |  |
| Zoning Variance (Building Permit Denied) Appeal of Administrative Official's Decision                                                                                                                               |                                                                                                                                                                                                                                                                                                                                                                                                                                                                                                                                                                                                                                                                                                                                                                                                                                                                                                                                                                                                                                                                                                                                                                                                                                                                                                                                                                                                                                                                                                                                                                                                                                                                                                                                                                                                                                                                                    | terpretation           | inthing use/or struct | lure        |  |  |
|                                                                                                                                                                                                                     | ERTY INFORMATIC                                                                                                                                                                                                                                                                                                                                                                                                                                                                                                                                                                                                                                                                                                                                                                                                                                                                                                                                                                                                                                                                                                                                                                                                                                                                                                                                                                                                                                                                                                                                                                                                                                                                                                                                                                                                                                                                    |                        |                       |             |  |  |
| Street Address 700 Eleanor Street                                                                                                                                                                                   |                                                                                                                                                                                                                                                                                                                                                                                                                                                                                                                                                                                                                                                                                                                                                                                                                                                                                                                                                                                                                                                                                                                                                                                                                                                                                                                                                                                                                                                                                                                                                                                                                                                                                                                                                                                                                                                                                    |                        |                       |             |  |  |
| City, State, Zip Knoxville, TN 37917                                                                                                                                                                                |                                                                                                                                                                                                                                                                                                                                                                                                                                                                                                                                                                                                                                                                                                                                                                                                                                                                                                                                                                                                                                                                                                                                                                                                                                                                                                                                                                                                                                                                                                                                                                                                                                                                                                                                                                                                                                                                                    |                        |                       |             |  |  |
| Parcel # (see KGIS.org) 081MM017                                                                                                                                                                                    |                                                                                                                                                                                                                                                                                                                                                                                                                                                                                                                                                                                                                                                                                                                                                                                                                                                                                                                                                                                                                                                                                                                                                                                                                                                                                                                                                                                                                                                                                                                                                                                                                                                                                                                                                                                                                                                                                    |                        |                       |             |  |  |
| Zoning District (see KGIS.org) RN-2 this parcel is not inc                                                                                                                                                          |                                                                                                                                                                                                                                                                                                                                                                                                                                                                                                                                                                                                                                                                                                                                                                                                                                                                                                                                                                                                                                                                                                                                                                                                                                                                                                                                                                                                                                                                                                                                                                                                                                                                                                                                                                                                                                                                                    |                        | y                     |             |  |  |
| VARIA                                                                                                                                                                                                               | NCE REQUIREMEN                                                                                                                                                                                                                                                                                                                                                                                                                                                                                                                                                                                                                                                                                                                                                                                                                                                                                                                                                                                                                                                                                                                                                                                                                                                                                                                                                                                                                                                                                                                                                                                                                                                                                                                                                                                                                                                                     | ITS                    | - تيت - يكان الشد     | n de Grande |  |  |
| shallow or steep lots, or other exceptional physical conditions, when<br>which would deprive an owner of the reasonable use of his land. The<br>preventing an owner from using his property as the zoning ordinance | e variance shall be used o                                                                                                                                                                                                                                                                                                                                                                                                                                                                                                                                                                                                                                                                                                                                                                                                                                                                                                                                                                                                                                                                                                                                                                                                                                                                                                                                                                                                                                                                                                                                                                                                                                                                                                                                                                                                                                                         |                        |                       |             |  |  |
| DESC                                                                                                                                                                                                                | RIPTION OF APPE                                                                                                                                                                                                                                                                                                                                                                                                                                                                                                                                                                                                                                                                                                                                                                                                                                                                                                                                                                                                                                                                                                                                                                                                                                                                                                                                                                                                                                                                                                                                                                                                                                                                                                                                                                                                                                                                    | AL.                    |                       |             |  |  |
| Describe your project and why you need variances.                                                                                                                                                                   |                                                                                                                                                                                                                                                                                                                                                                                                                                                                                                                                                                                                                                                                                                                                                                                                                                                                                                                                                                                                                                                                                                                                                                                                                                                                                                                                                                                                                                                                                                                                                                                                                                                                                                                                                                                                                                                                                    |                        |                       |             |  |  |
| RN-2 has an allowable 30% building coverage. The e<br>homeowners desire an addition to accommodate an a<br>adequate space to renovate to make accessible) and<br>bedroom and bathroom in the existing attic area.   | accessible bathroom                                                                                                                                                                                                                                                                                                                                                                                                                                                                                                                                                                                                                                                                                                                                                                                                                                                                                                                                                                                                                                                                                                                                                                                                                                                                                                                                                                                                                                                                                                                                                                                                                                                                                                                                                                                                                                                                | (currently one l       | bathroom and there    | e is not    |  |  |
| Many homes in the neighborhood exceed the 30% building coverage and many are in range of what is being requested.                                                                                                   |                                                                                                                                                                                                                                                                                                                                                                                                                                                                                                                                                                                                                                                                                                                                                                                                                                                                                                                                                                                                                                                                                                                                                                                                                                                                                                                                                                                                                                                                                                                                                                                                                                                                                                                                                                                                                                                                                    |                        |                       |             |  |  |
| Impact to neighbors is limited corner lot, adjacent to open space at rear property, additional 15' grassy city right of way on side yard.                                                                           |                                                                                                                                                                                                                                                                                                                                                                                                                                                                                                                                                                                                                                                                                                                                                                                                                                                                                                                                                                                                                                                                                                                                                                                                                                                                                                                                                                                                                                                                                                                                                                                                                                                                                                                                                                                                                                                                                    |                        |                       |             |  |  |
| Increase allowable building coverage to 55%.<br>Increase allowable impervious coverage to 66%                                                                                                                       |                                                                                                                                                                                                                                                                                                                                                                                                                                                                                                                                                                                                                                                                                                                                                                                                                                                                                                                                                                                                                                                                                                                                                                                                                                                                                                                                                                                                                                                                                                                                                                                                                                                                                                                                                                                                                                                                                    |                        |                       |             |  |  |
|                                                                                                                                                                                                                     |                                                                                                                                                                                                                                                                                                                                                                                                                                                                                                                                                                                                                                                                                                                                                                                                                                                                                                                                                                                                                                                                                                                                                                                                                                                                                                                                                                                                                                                                                                                                                                                                                                                                                                                                                                                                                                                                                    |                        |                       |             |  |  |
| Describe hardship conditions that apply to this varianc                                                                                                                                                             | e.                                                                                                                                                                                                                                                                                                                                                                                                                                                                                                                                                                                                                                                                                                                                                                                                                                                                                                                                                                                                                                                                                                                                                                                                                                                                                                                                                                                                                                                                                                                                                                                                                                                                                                                                                                                                                                                                                 |                        |                       |             |  |  |
| Describe hardship conditions that apply to this variance.<br>The addition accommodates accessibility impand livability improvements.                                                                                |                                                                                                                                                                                                                                                                                                                                                                                                                                                                                                                                                                                                                                                                                                                                                                                                                                                                                                                                                                                                                                                                                                                                                                                                                                                                                                                                                                                                                                                                                                                                                                                                                                                                                                                                                                                                                                                                                    | e resident in          | addition to gene      | ral value   |  |  |
| The addition accommodates accessibility imp                                                                                                                                                                         |                                                                                                                                                                                                                                                                                                                                                                                                                                                                                                                                                                                                                                                                                                                                                                                                                                                                                                                                                                                                                                                                                                                                                                                                                                                                                                                                                                                                                                                                                                                                                                                                                                                                                                                                                                                                                                                                                    | e resident in          | addition to gene      | ral value   |  |  |
| The addition accommodates accessibility imp<br>and livability improvements.                                                                                                                                         |                                                                                                                                                                                                                                                                                                                                                                                                                                                                                                                                                                                                                                                                                                                                                                                                                                                                                                                                                                                                                                                                                                                                                                                                                                                                                                                                                                                                                                                                                                                                                                                                                                                                                                                                                                                                                                                                                    |                        | addition to gene      | ral value   |  |  |
| The addition accommodates accessibility imp<br>and livability improvements.                                                                                                                                         | orovements for th                                                                                                                                                                                                                                                                                                                                                                                                                                                                                                                                                                                                                                                                                                                                                                                                                                                                                                                                                                                                                                                                                                                                                                                                                                                                                                                                                                                                                                                                                                                                                                                                                                                                                                                                                                                                                                                                  | ION                    |                       | ral value   |  |  |
| The addition accommodates accessibility imp<br>and livability improvements.<br>APPLIC                                                                                                                               | CONTRACTOR OF THE CONTRACT CONTRACTOR C | iON<br>ty owners invol |                       | ral value   |  |  |