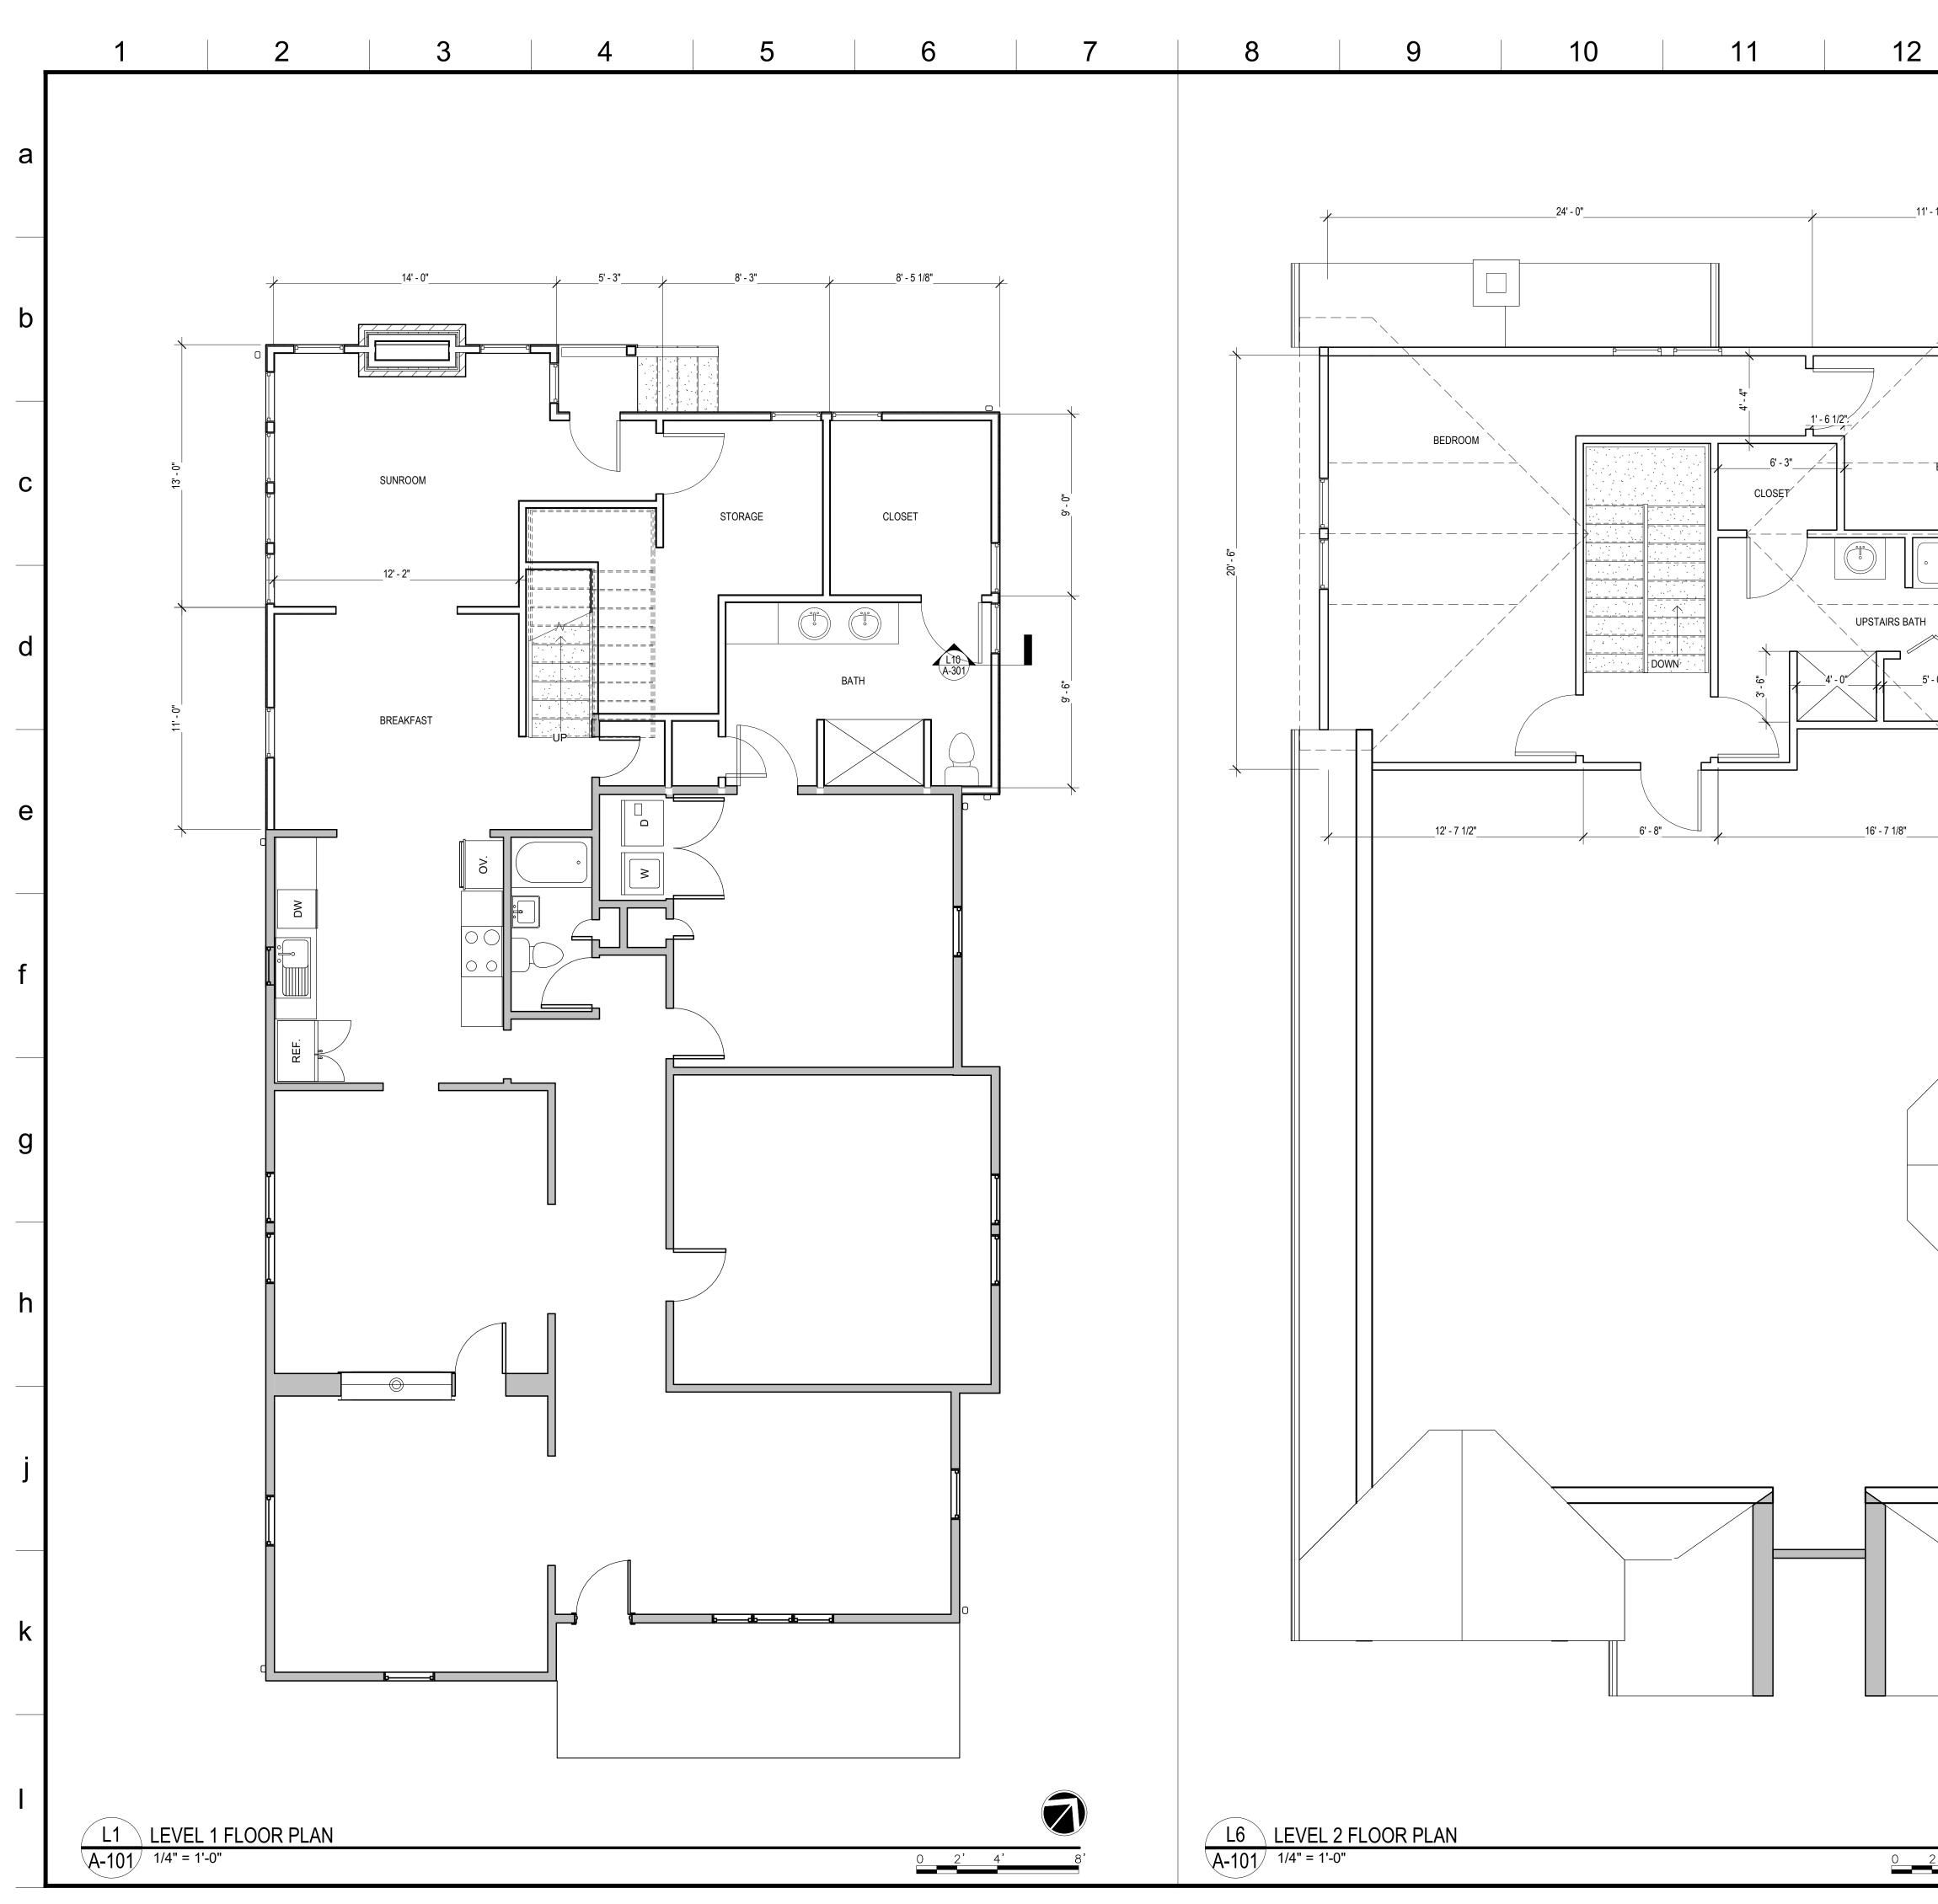

C-101

© the benefield richters company

LEVEL 1 FLOOR PLAN 1/8" = 1'-0"

|            | 13    | 14                                                                   | 15                                                                                                                                 |                                                                                        |
|------------|-------|----------------------------------------------------------------------|------------------------------------------------------------------------------------------------------------------------------------|----------------------------------------------------------------------------------------|
|            |       | FLOOR PLAN LEGEND                                                    |                                                                                                                                    | benefield.richters                                                                     |
|            |       | # KEYN                                                               | OTE REFERENCE                                                                                                                      | planning =<br>architecture =                                                           |
| - 10"      |       | EXIST                                                                | ING WALL TO REMAIN                                                                                                                 | 902 North Central Street<br>Knoxville, TN 37917                                        |
|            |       |                                                                      | ING WINDOW                                                                                                                         | (865) 637-7009 <b>•</b>                                                                |
|            |       |                                                                      | WINDOW                                                                                                                             |                                                                                        |
| , <u> </u> |       | EXIST                                                                | ING DOOR                                                                                                                           |                                                                                        |
|            |       |                                                                      |                                                                                                                                    |                                                                                        |
| BONUS -    |       |                                                                      | DOOR<br>ATES WALL TYPE "x" SEE DWG A0.1<br>DETAILS. WALLS TO BE FIRE RATED                                                         |                                                                                        |
|            |       | │                                                                    | OW DESIGNATION                                                                                                                     |                                                                                        |
|            |       |                                                                      | R DESIGNATION                                                                                                                      |                                                                                        |
| 7<br>×     | A-301 | EP ELEC                                                              | TRICAL PANEL<br>NSION JOINT                                                                                                        |                                                                                        |
| - 0"       |       |                                                                      | IGERATOR<br>IER/DRYER                                                                                                              |                                                                                        |
|            |       | GENERAL FLOO                                                         | OR PLAN NOTES:                                                                                                                     |                                                                                        |
|            |       | 1. FIELD VERIFY DIMENSIC<br>ARCHITECT.                               | ONS. REPORT DISCREPANCIES TO                                                                                                       |                                                                                        |
|            |       | OTHERWISE. MASONRY<br>EDGE TO OUTSIDE EDG<br>3. INTERIOR PARTITIONS, | UD TO FACE OF STUD, UNLESS NOTED<br>/ DIMENSIONS ARE FROM OUTSIDE<br>E, UNLESS NOTED OTHERWISE.<br>U.N.O., SHALL BE WALL TYPE 'A.' |                                                                                        |
|            |       | TYPE DEFINITION.<br>4. PROVIDE SOUND INSUL<br>5. PROVIDE SOLID WOOD  | BLOCKING OR PLYWOOD FOR                                                                                                            |                                                                                        |
|            |       |                                                                      | ET ACCESSORIES, SHELVING,<br>R SPECIALTY OR WALL MOUNTED                                                                           |                                                                                        |
|            |       |                                                                      |                                                                                                                                    |                                                                                        |
|            |       |                                                                      |                                                                                                                                    |                                                                                        |
|            |       |                                                                      |                                                                                                                                    |                                                                                        |
|            |       |                                                                      |                                                                                                                                    |                                                                                        |
|            |       |                                                                      |                                                                                                                                    |                                                                                        |
|            |       |                                                                      |                                                                                                                                    | YOUREE RESIDENCE<br>ADDITION                                                           |
|            |       |                                                                      |                                                                                                                                    | 700 ELEANOR ST,<br>KNOXVILLE TN, 37917                                                 |
|            |       |                                                                      |                                                                                                                                    |                                                                                        |
|            |       |                                                                      |                                                                                                                                    | FLOOR PLANS                                                                            |
|            |       |                                                                      |                                                                                                                                    |                                                                                        |
|            |       |                                                                      |                                                                                                                                    | issue     issued by     drawn by     date       CHECK SET     GR     SR     02/04/2021 |
|            |       |                                                                      |                                                                                                                                    |                                                                                        |
|            |       |                                                                      |                                                                                                                                    |                                                                                        |
|            |       |                                                                      |                                                                                                                                    | project<br>Status                                                                      |
|            |       |                                                                      |                                                                                                                                    | Status                                                                                 |
|            |       |                                                                      |                                                                                                                                    |                                                                                        |
|            |       |                                                                      |                                                                                                                                    | sheet A-101                                                                            |
| 2'4'       | 8'    |                                                                      |                                                                                                                                    | © the benefield richters company 21010                                                 |