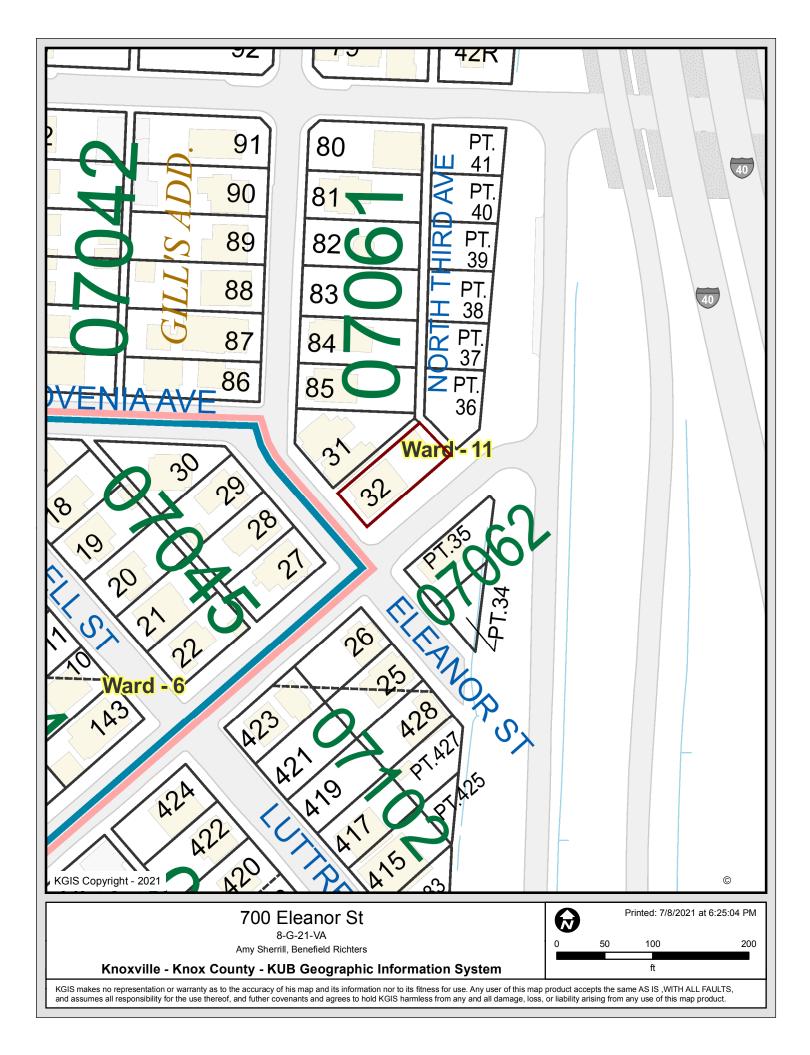

|                                                                                                                                                                                                                     | File #                                                                                                                                                                                                                                                                                                                                                                                                                                                                                                                                                                                                                                                                                                                                                                                                                                                                                                                                                                                                                                                                                                                                                                                                                                                                                                                                                                                                                                                                                                                                                                                                                                                                                                                                                                                                                                                                             | 1-6-2                  | I-VA                  |             |  |  |
|---------------------------------------------------------------------------------------------------------------------------------------------------------------------------------------------------------------------|------------------------------------------------------------------------------------------------------------------------------------------------------------------------------------------------------------------------------------------------------------------------------------------------------------------------------------------------------------------------------------------------------------------------------------------------------------------------------------------------------------------------------------------------------------------------------------------------------------------------------------------------------------------------------------------------------------------------------------------------------------------------------------------------------------------------------------------------------------------------------------------------------------------------------------------------------------------------------------------------------------------------------------------------------------------------------------------------------------------------------------------------------------------------------------------------------------------------------------------------------------------------------------------------------------------------------------------------------------------------------------------------------------------------------------------------------------------------------------------------------------------------------------------------------------------------------------------------------------------------------------------------------------------------------------------------------------------------------------------------------------------------------------------------------------------------------------------------------------------------------------|------------------------|-----------------------|-------------|--|--|
| CITY OF KNOXVILLE BOARD                                                                                                                                                                                             | OF ZONING                                                                                                                                                                                                                                                                                                                                                                                                                                                                                                                                                                                                                                                                                                                                                                                                                                                                                                                                                                                                                                                                                                                                                                                                                                                                                                                                                                                                                                                                                                                                                                                                                                                                                                                                                                                                                                                                          | APPEAL                 | S APPLICAT            | ION         |  |  |
| APPLICANT INFORMATION                                                                                                                                                                                               | APPLICANT IS:                                                                                                                                                                                                                                                                                                                                                                                                                                                                                                                                                                                                                                                                                                                                                                                                                                                                                                                                                                                                                                                                                                                                                                                                                                                                                                                                                                                                                                                                                                                                                                                                                                                                                                                                                                                                                                                                      | THIS P                 | ROPOSAL PERTA         | INS TO:     |  |  |
| Name Amy Sherrill                                                                                                                                                                                                   | Owner 🗌                                                                                                                                                                                                                                                                                                                                                                                                                                                                                                                                                                                                                                                                                                                                                                                                                                                                                                                                                                                                                                                                                                                                                                                                                                                                                                                                                                                                                                                                                                                                                                                                                                                                                                                                                                                                                                                                            | New Structure          |                       |             |  |  |
| Street Address 902 N Central Street                                                                                                                                                                                 |                                                                                                                                                                                                                                                                                                                                                                                                                                                                                                                                                                                                                                                                                                                                                                                                                                                                                                                                                                                                                                                                                                                                                                                                                                                                                                                                                                                                                                                                                                                                                                                                                                                                                                                                                                                                                                                                                    | Modification o         | f Existing Structure  |             |  |  |
| City, State, Zip Knoxville, TN 37917                                                                                                                                                                                | Tenant                                                                                                                                                                                                                                                                                                                                                                                                                                                                                                                                                                                                                                                                                                                                                                                                                                                                                                                                                                                                                                                                                                                                                                                                                                                                                                                                                                                                                                                                                                                                                                                                                                                                                                                                                                                                                                                                             | Off Street Park        | ing                   |             |  |  |
| Phone Number 865-637-7009                                                                                                                                                                                           | Other 🗹                                                                                                                                                                                                                                                                                                                                                                                                                                                                                                                                                                                                                                                                                                                                                                                                                                                                                                                                                                                                                                                                                                                                                                                                                                                                                                                                                                                                                                                                                                                                                                                                                                                                                                                                                                                                                                                                            | Signage                |                       |             |  |  |
| Email asherrill@benefieldrichters.com                                                                                                                                                                               |                                                                                                                                                                                                                                                                                                                                                                                                                                                                                                                                                                                                                                                                                                                                                                                                                                                                                                                                                                                                                                                                                                                                                                                                                                                                                                                                                                                                                                                                                                                                                                                                                                                                                                                                                                                                                                                                                    | Other                  |                       |             |  |  |
|                                                                                                                                                                                                                     | IS A REQUEST FOR                                                                                                                                                                                                                                                                                                                                                                                                                                                                                                                                                                                                                                                                                                                                                                                                                                                                                                                                                                                                                                                                                                                                                                                                                                                                                                                                                                                                                                                                                                                                                                                                                                                                                                                                                                                                                                                                   |                        | rming Use/or Struct   |             |  |  |
| Zoning Variance (Building Permit Denied) Appeal of Administrative Official's Decision                                                                                                                               |                                                                                                                                                                                                                                                                                                                                                                                                                                                                                                                                                                                                                                                                                                                                                                                                                                                                                                                                                                                                                                                                                                                                                                                                                                                                                                                                                                                                                                                                                                                                                                                                                                                                                                                                                                                                                                                                                    | terpretation           | inthing use/or struct | lure        |  |  |
|                                                                                                                                                                                                                     | ERTY INFORMATIC                                                                                                                                                                                                                                                                                                                                                                                                                                                                                                                                                                                                                                                                                                                                                                                                                                                                                                                                                                                                                                                                                                                                                                                                                                                                                                                                                                                                                                                                                                                                                                                                                                                                                                                                                                                                                                                                    |                        |                       |             |  |  |
| Street Address 700 Eleanor Street                                                                                                                                                                                   |                                                                                                                                                                                                                                                                                                                                                                                                                                                                                                                                                                                                                                                                                                                                                                                                                                                                                                                                                                                                                                                                                                                                                                                                                                                                                                                                                                                                                                                                                                                                                                                                                                                                                                                                                                                                                                                                                    |                        |                       |             |  |  |
| City, State, Zip Knoxville, TN 37917                                                                                                                                                                                |                                                                                                                                                                                                                                                                                                                                                                                                                                                                                                                                                                                                                                                                                                                                                                                                                                                                                                                                                                                                                                                                                                                                                                                                                                                                                                                                                                                                                                                                                                                                                                                                                                                                                                                                                                                                                                                                                    |                        |                       |             |  |  |
| Parcel # (see KGIS.org) 081MM017                                                                                                                                                                                    |                                                                                                                                                                                                                                                                                                                                                                                                                                                                                                                                                                                                                                                                                                                                                                                                                                                                                                                                                                                                                                                                                                                                                                                                                                                                                                                                                                                                                                                                                                                                                                                                                                                                                                                                                                                                                                                                                    |                        |                       |             |  |  |
| Zoning District (see KGIS.org) RN-2 this parcel is not inc                                                                                                                                                          |                                                                                                                                                                                                                                                                                                                                                                                                                                                                                                                                                                                                                                                                                                                                                                                                                                                                                                                                                                                                                                                                                                                                                                                                                                                                                                                                                                                                                                                                                                                                                                                                                                                                                                                                                                                                                                                                                    |                        | y                     |             |  |  |
| VARIA                                                                                                                                                                                                               | NCE REQUIREMEN                                                                                                                                                                                                                                                                                                                                                                                                                                                                                                                                                                                                                                                                                                                                                                                                                                                                                                                                                                                                                                                                                                                                                                                                                                                                                                                                                                                                                                                                                                                                                                                                                                                                                                                                                                                                                                                                     | ITS                    | - تيت - يكان الشد     | n de Grande |  |  |
| shallow or steep lots, or other exceptional physical conditions, when<br>which would deprive an owner of the reasonable use of his land. The<br>preventing an owner from using his property as the zoning ordinance | e variance shall be used o                                                                                                                                                                                                                                                                                                                                                                                                                                                                                                                                                                                                                                                                                                                                                                                                                                                                                                                                                                                                                                                                                                                                                                                                                                                                                                                                                                                                                                                                                                                                                                                                                                                                                                                                                                                                                                                         |                        |                       |             |  |  |
| DESC                                                                                                                                                                                                                | RIPTION OF APPE                                                                                                                                                                                                                                                                                                                                                                                                                                                                                                                                                                                                                                                                                                                                                                                                                                                                                                                                                                                                                                                                                                                                                                                                                                                                                                                                                                                                                                                                                                                                                                                                                                                                                                                                                                                                                                                                    | AL.                    |                       |             |  |  |
| Describe your project and why you need variances.                                                                                                                                                                   |                                                                                                                                                                                                                                                                                                                                                                                                                                                                                                                                                                                                                                                                                                                                                                                                                                                                                                                                                                                                                                                                                                                                                                                                                                                                                                                                                                                                                                                                                                                                                                                                                                                                                                                                                                                                                                                                                    |                        |                       |             |  |  |
| RN-2 has an allowable 30% building coverage. The e<br>homeowners desire an addition to accommodate an a<br>adequate space to renovate to make accessible) and<br>bedroom and bathroom in the existing attic area.   | accessible bathroom                                                                                                                                                                                                                                                                                                                                                                                                                                                                                                                                                                                                                                                                                                                                                                                                                                                                                                                                                                                                                                                                                                                                                                                                                                                                                                                                                                                                                                                                                                                                                                                                                                                                                                                                                                                                                                                                | (currently one l       | bathroom and there    | e is not    |  |  |
| Many homes in the neighborhood exceed the 30% building coverage and many are in range of what is being requested.                                                                                                   |                                                                                                                                                                                                                                                                                                                                                                                                                                                                                                                                                                                                                                                                                                                                                                                                                                                                                                                                                                                                                                                                                                                                                                                                                                                                                                                                                                                                                                                                                                                                                                                                                                                                                                                                                                                                                                                                                    |                        |                       |             |  |  |
| Impact to neighbors is limited corner lot, adjacent to open space at rear property, additional 15' grassy city right of way on side yard.                                                                           |                                                                                                                                                                                                                                                                                                                                                                                                                                                                                                                                                                                                                                                                                                                                                                                                                                                                                                                                                                                                                                                                                                                                                                                                                                                                                                                                                                                                                                                                                                                                                                                                                                                                                                                                                                                                                                                                                    |                        |                       |             |  |  |
| Increase allowable building coverage to 55%.<br>Increase allowable impervious coverage to 66%                                                                                                                       |                                                                                                                                                                                                                                                                                                                                                                                                                                                                                                                                                                                                                                                                                                                                                                                                                                                                                                                                                                                                                                                                                                                                                                                                                                                                                                                                                                                                                                                                                                                                                                                                                                                                                                                                                                                                                                                                                    |                        |                       |             |  |  |
|                                                                                                                                                                                                                     |                                                                                                                                                                                                                                                                                                                                                                                                                                                                                                                                                                                                                                                                                                                                                                                                                                                                                                                                                                                                                                                                                                                                                                                                                                                                                                                                                                                                                                                                                                                                                                                                                                                                                                                                                                                                                                                                                    |                        |                       |             |  |  |
| Describe hardship conditions that apply to this varianc                                                                                                                                                             | e.                                                                                                                                                                                                                                                                                                                                                                                                                                                                                                                                                                                                                                                                                                                                                                                                                                                                                                                                                                                                                                                                                                                                                                                                                                                                                                                                                                                                                                                                                                                                                                                                                                                                                                                                                                                                                                                                                 |                        |                       |             |  |  |
| Describe hardship conditions that apply to this variance.<br>The addition accommodates accessibility impand livability improvements.                                                                                |                                                                                                                                                                                                                                                                                                                                                                                                                                                                                                                                                                                                                                                                                                                                                                                                                                                                                                                                                                                                                                                                                                                                                                                                                                                                                                                                                                                                                                                                                                                                                                                                                                                                                                                                                                                                                                                                                    | e resident in          | addition to gene      | ral value   |  |  |
| The addition accommodates accessibility imp                                                                                                                                                                         |                                                                                                                                                                                                                                                                                                                                                                                                                                                                                                                                                                                                                                                                                                                                                                                                                                                                                                                                                                                                                                                                                                                                                                                                                                                                                                                                                                                                                                                                                                                                                                                                                                                                                                                                                                                                                                                                                    | e resident in          | addition to gene      | ral value   |  |  |
| The addition accommodates accessibility imp<br>and livability improvements.                                                                                                                                         |                                                                                                                                                                                                                                                                                                                                                                                                                                                                                                                                                                                                                                                                                                                                                                                                                                                                                                                                                                                                                                                                                                                                                                                                                                                                                                                                                                                                                                                                                                                                                                                                                                                                                                                                                                                                                                                                                    |                        | addition to gene      | ral value   |  |  |
| The addition accommodates accessibility imp<br>and livability improvements.                                                                                                                                         | orovements for th                                                                                                                                                                                                                                                                                                                                                                                                                                                                                                                                                                                                                                                                                                                                                                                                                                                                                                                                                                                                                                                                                                                                                                                                                                                                                                                                                                                                                                                                                                                                                                                                                                                                                                                                                                                                                                                                  | ION                    |                       | ral value   |  |  |
| The addition accommodates accessibility imp<br>and livability improvements.<br>APPLIC                                                                                                                               | CONTRACTOR OF THE CONTRACT CONTRACTOR C | iON<br>ty owners invol |                       | ral value   |  |  |